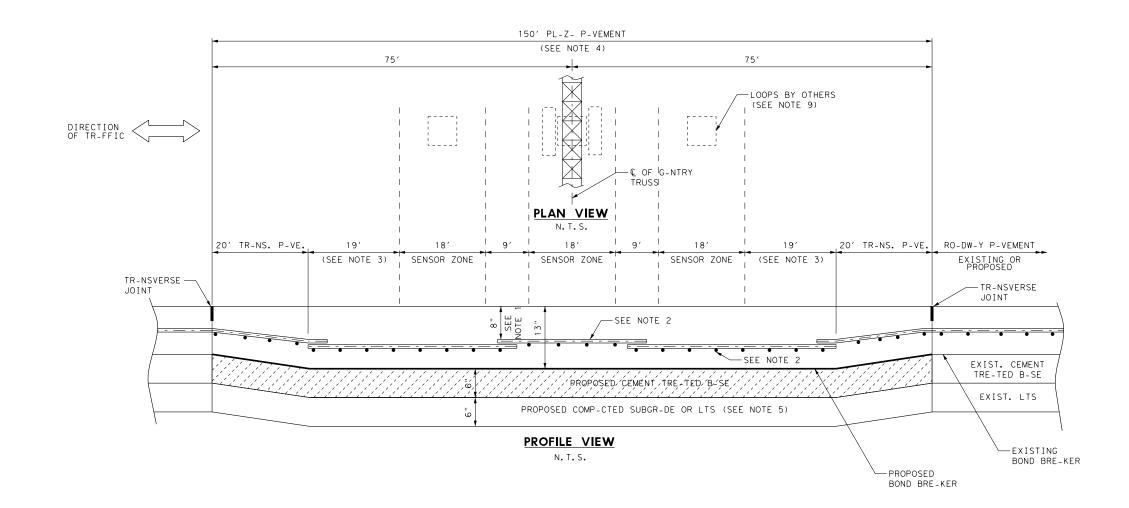

## **IH 35E Managed Lanes Project**

Attachment 21-2

**Plaza Pavement Details** 

NOTES:

- 1. 8" IS ME-SURED FROM TOP OF P-VEMENT TO TOP OF STEEL.
- REINFORCING STEEL SIZE TO M-TCH EXISTING OR PROPOSED RO-DW-Y P-VEMENT REINFORCEMENT.
- NO MORE TH-N 1/3 OF B-RS M-Y BE SPLICED WITHIN - 2' LENGTH.
- 4. NO TR-NSVERSE JOINTS -RE -LLOWED WITHIN THE PL-Z- P-VEMENT -RE-. LONGITUDIN-L JOINTS -RE ONLY -LLOWED ON L-NE LINES.
- COMP-CTED SUBGR-DE SH-LL BE DENSITY CONTROLLED -ND M-Y BE USED -T R-MP PL-Z-. LTS SH-LL BE USED -T M-INL-NE PL-Z-.
- REINFORCEMENT MUST BE EPOXY CO-TED WITHIN THESE LIMITS, INCLUDING TR-NSITION P-VEMENT.
- -LL -CCESSORIES -S TIES, B-R CH-IRS, SUPPORTS OR CLIPS WILL BE NON-FERROUS. PL-STIC, PREC-ST MORT-R OR CONCRETE BLOCK SUPPORTS -S -PPROVED BY THE ENGINEER M-Y BE USED.
- CONSTRUCTION OF D-T- -ND POWER CONDUITS FOR LOOPS SHOULD BE COORDIN-TED WITH SYSTEMS INTEGR-TOR PRIOR TO CONSTRUCTION OF P-VEMENT.