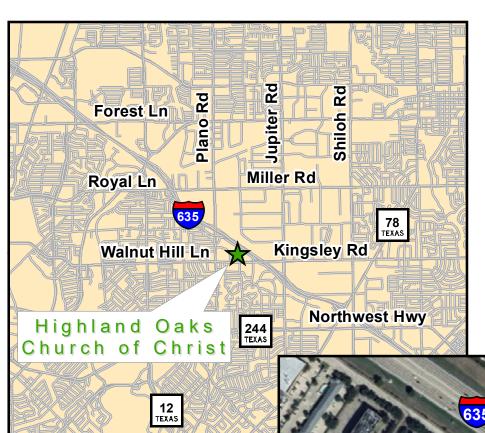

#### **Hearing Location**

Highland Oaks Church of Christ 10805 Walnut Hill Lane, Dallas, Texas 75238

#### **DIRECTIONS:**

From Southeastbound I-635, take Exit 13 Walnut Hill Ln./Kingsley Rd./Jupiter Rd. Travel west on Walnut Hill Ln. for 0.3 mile. Highland Oaks Church of Christ will be on the north side of Walnut Hill Ln.

From Northwestbound I-635, take Exit 13 Jupiter Rd./Kingsley Rd./Walnut Hill Ln. Travel north on Jupiter Rd. for 0.2 mile and then west on

Kingsley Rd./Walnut Hill Ln. for 0.7 mile. Highland Oaks Church of Christ will be on the north side of Walnut Hill Ln.

Highland Oaks Church of Christ

10805 Walnut Hill Lane

Dallas, Texas 75238

CSJs: 2374-01-137; 2374-01-183; 2374-02-053; 2374-02-152; 2374-02-153; 2374-01-190; and 2374-01-191