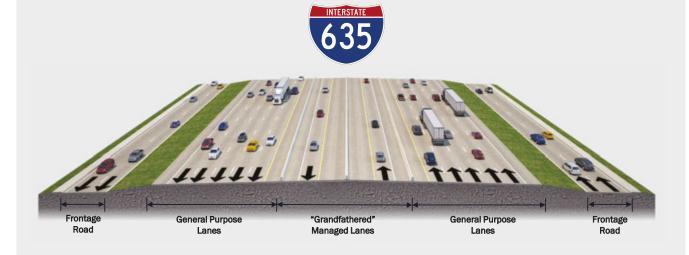

## Texas Department of Transportation Notice of Public Hearing Disclosure of Financial Information Interstate Highway 635 (I-635) LBJ East Project

DISCLOSURE OF FINANCIAL INFORMATION: Pursuant to the authority granted under Texas Transportation Code, Chapter 223, Subchapter F, the Texas Department of Transportation (TxDOT) has solicited proposals and recommended selection of a proposer for award of a design-build contract (DBC) and the associated capital maintenance agreement (CMA) that includes the design, development, construction, and potential maintenance of Interstate Highway 635 from US 75 to I-30 in Dallas County (I-635 LBJ East Project). The department has agreed to "grandfather" and permit the reconstruction of the existing one tolled managed lane in each direction as part of the project scope. The project will include the full reconstruction and widening of the facility from eight to ten general purpose lanes and the full reconstruction of the existing tolled managed lanes, for a total of 12 general purpose and tolled managed lanes, construction of continuous frontage roads, and improvements to the I-635/I-30 interchange. On May 30, 2019, in Minute Order 115486, the Texas Transportation Commission (Commission) determined that the proposal submitted by Pegasus Link Constructors (DB Contractor) provides the apparent best value to TxDOT and authorized TxDOT to commence and complete negotiations necessary to finalize the DBC and CMA.