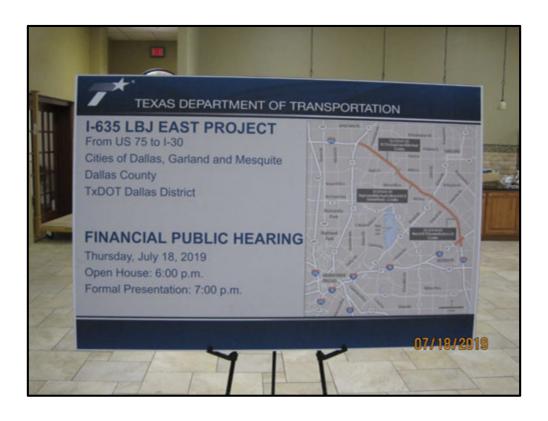

### **Project Limits**

From United States Highway 75 to I-30

### **Hearing Date and Time**

July 18, 2019 at 6:00 p.m.

<u>Public Hearing</u>. TxDOT will hold a public hearing concerning this disclosure of financial information for the I-635 LBJ East Project on Thursday, July 18, 2019 at the Highland Oaks Church of Christ, 10805 Walnut Hill Lane, Dallas, Texas 75238. An open house will be held from 6:00 p.m. – 8:00 p.m., and the formal presentation will take place starting at 7:00 p.m.