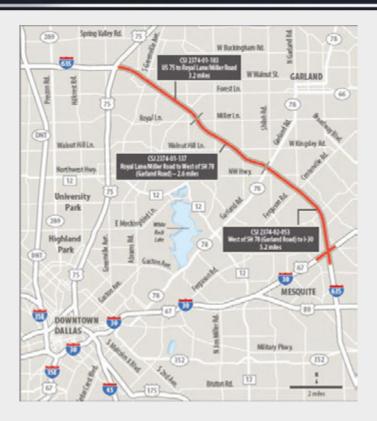

### **Project Limits**

From United States Highway 75 to I-30

Highland Oaks Church of Christ

10805 Walnut Hill Lane

Dallas, Texas 75238

CSJs: 2374-01-137; 2374-01-183; 2374-02-053; 2374-02-152; 2374-02-153; 2374-01-190; and 2374-01-191