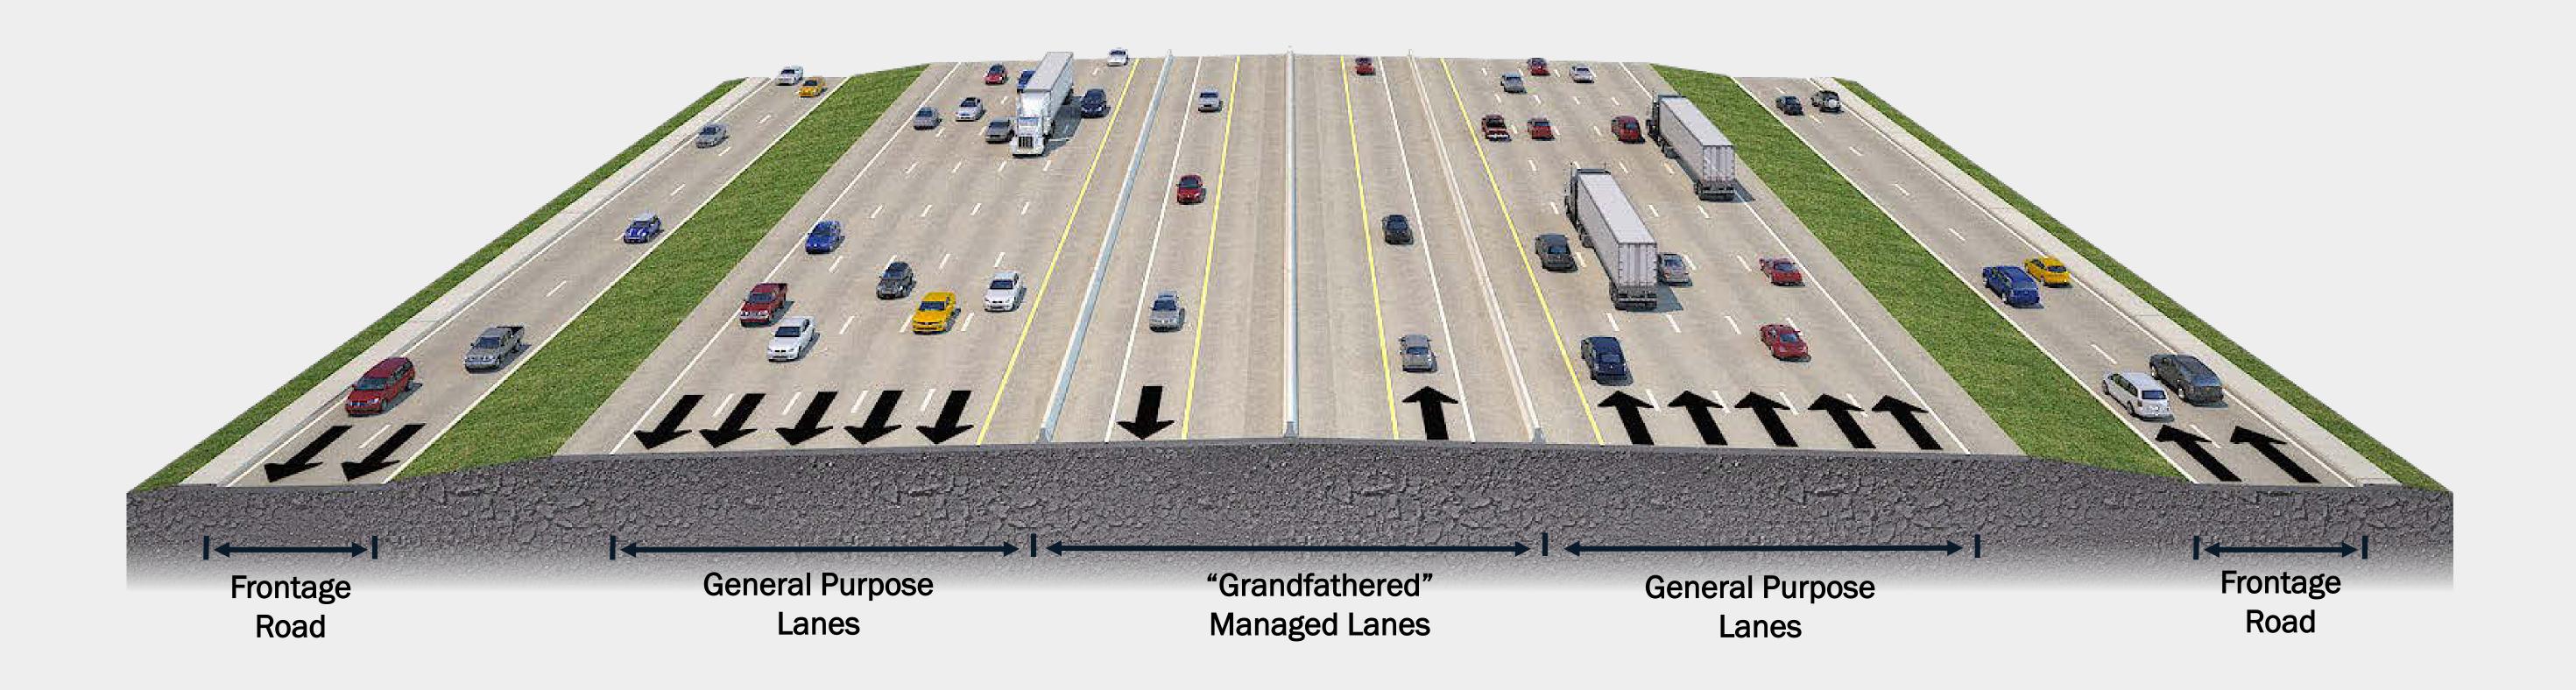

## Texas Department of Transportation Notice of Public Hearing Disclosure of Financial Information Interstate Highway 635 (I-635) LBJ East Project

DISCLOSURE OF FINANCIAL INFORMATION: Pursuant to the authority granted under Texas Transportation Code, Chapter 223, Subchapter F, the Texas Department of Transportation (TxDOT) has solicited proposals and recommended selection of a proposer for award of a design-build contract (DBC) and the associated capital maintenance agreement (CMA) that includes the design, development, construction, and potential maintenance of Interstate Highway 635 from US 75 to I-30 in Dallas County (I-635 LBJ East Project). The department has agreed to "grandfather" and permit the reconstruction of the existing one tolled managed lane in each direction as part of the project scope. The project will include the full reconstruction and widening of the facility from eight to ten general purpose lanes and the full reconstruction of the existing tolled managed lanes, for a total of 12 general purpose and tolled managed lanes, construction of continuous frontage roads, and improvements to the I-635/I-30 interchange. On May 30, 2019, in Minute Order 115486, the Texas Transportation Commission (Commission) determined that the proposal submitted by Pegasus Link Constructors (DB Contractor) provides the apparent best value to TxDOT and authorized TxDOT to commence and complete negotiations necessary to finalize the DBC and CMA.