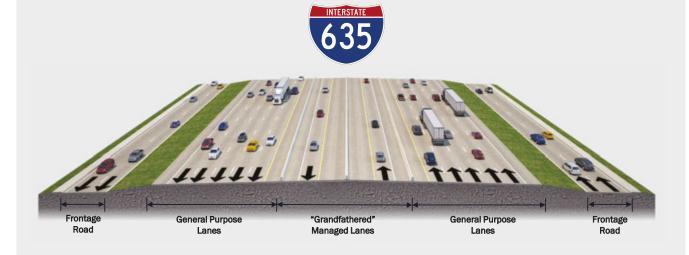

## Texas Department of Transportation Notice of Public Hearing Disclosure of Financial Information Interstate Highway 635 (I-635) LBJ East Project

DISCLOSURE OF FINANCIAL INFORMATION: Pursuant to the authority granted under Texas Transportation Code, Chapter 223, Subchapter F, the Texas Department of Transportation (TxDOT) has solicited proposals and recommended selection of a proposer for award of a design-build contract (DBC) and the associated capital maintenance agreement (CMA) that includes the design, development, construction, and potential maintenance of Interstate Highway 635 from US 75 to I-30 in Dallas County (I-635 LBJ East Project). The department has agreed to "grandfather" and permit the reconstruction of the existing one tolled managed lane in each direction as part of the project scope. The project will include the full reconstruction and widening of the facility from eight to ten general purpose lanes and the full reconstruction of the existing tolled managed lanes, for a total of 12 general purpose and tolled managed lanes, construction of continuous frontage roads, and improvements to the I-635/I-30 interchange. On May 30, 2019, in Minute Order 115486, the Texas Transportation Commission (Commission) determined that the proposal submitted by Pegasus Link Constructors (DB Contractor) provides the apparent best value to TxDOT and authorized TxDOT to commence and complete negotiations necessary to finalize the DBC and CMA.

#### **Total Number of Commenters**

10