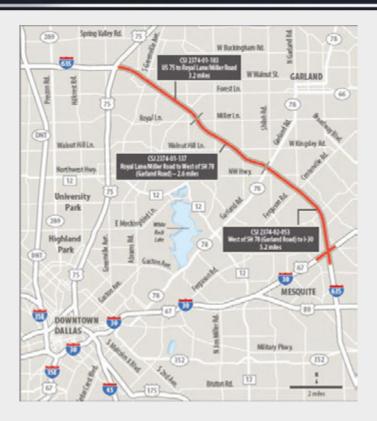

#### **Project Location**

**Dallas County** 

Interstate Highway 635 (I-635)

CSJs: 2374-01-137; 2374-01-183; 2374-02-053; 2374-02-152; 2374-02-153; 2374-01-190; 2374-01-191; 2374-02-171

### **Project Limits**

From United States Highway 75 to I-30