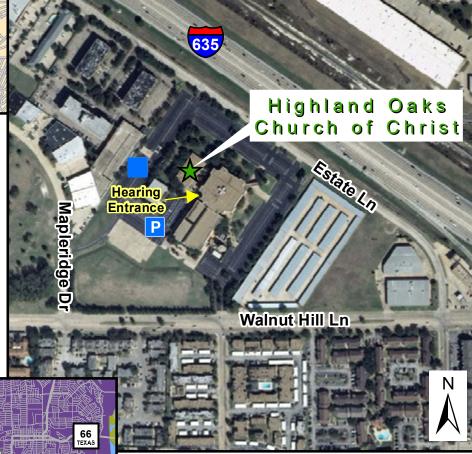

#### **Hearing Location**

Highland Oaks Church of Christ 10805 Walnut Hill Lane, Dallas, Texas 75238

#### **DIRECTIONS:**

From Southeastbound I-635, take Exit 13 Walnut Hill Ln./Kingsley Rd./Jupiter Rd. Travel west on Walnut Hill Ln. for 0.3 mile. Highland Oaks Church of Christ will be on the north side of Walnut Hill Ln.

From Northwestbound I-635, take Exit 13 Jupiter Rd./Kingsley Rd./Walnut Hill Ln. Travel north on Jupiter Rd. for 0.2 mile and then west on

Kingsley Rd./Walnut Hill Ln. for 0.7 mile. Highland Oaks Church of Christ will be on the north side of Walnut Hill Ln.

Highland Oaks Church of Christ

10805 Walnut Hill Lane

Dallas, Texas 75238

CSJs: 2374-01-137; 2374-01-183; 2374-02-053; 2374-02-152; 2374-02-153; 2374-01-190; and 2374-01-191