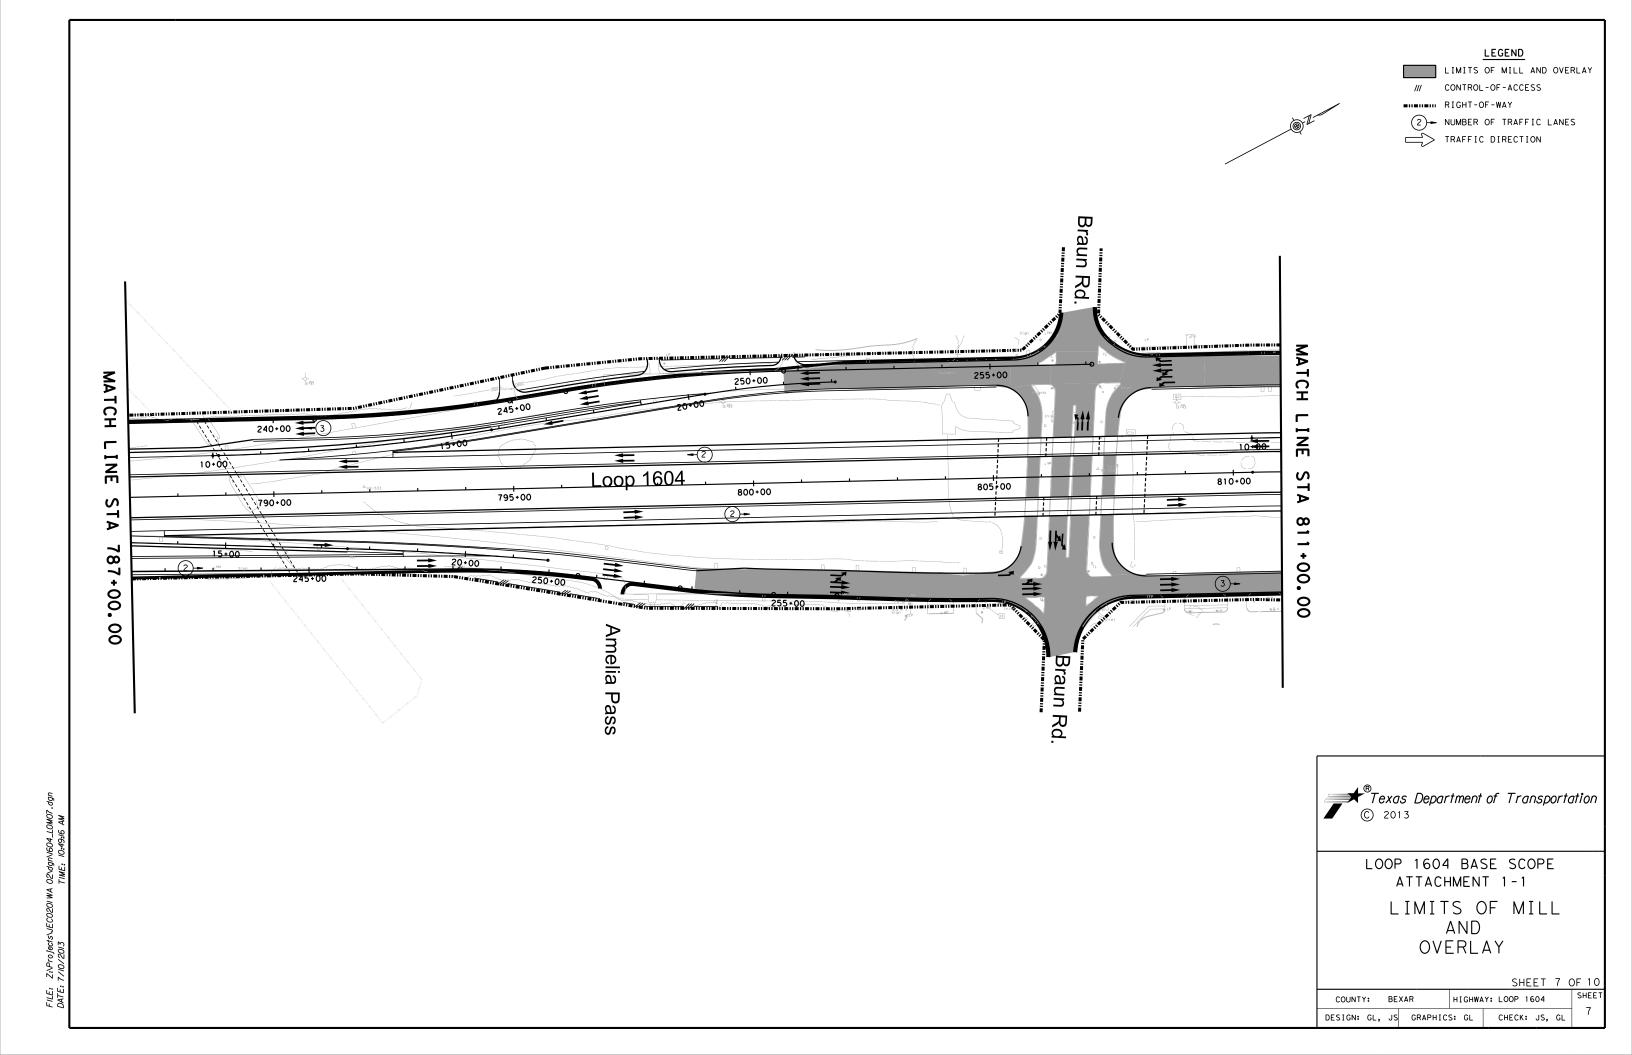

# LEGEND LIMITS OF MILL AND OVERLAY CONTROL-OF-ACCESS /// RIGHT-OF-WAY (2)- NUMBER OF TRAFFIC LANES ©1 MATCH STA 787+00.00

|                                  | <b>exas Depar</b><br>2013 | rtment | of Transport      | ation |
|----------------------------------|---------------------------|--------|-------------------|-------|
| L                                | 00P 1604<br>ATTACH        | _      | SE SCOPE<br>T 1-1 |       |
| LIMITS OF MILL<br>AND<br>OVERLAY |                           |        |                   |       |
|                                  |                           |        | SHEET 6           | OF 10 |
| COUNTY:                          | BEXAR                     | HIGHWA | Y: LOOP 1604      | SHEET |
| DESIGN: GL                       | , JS GRAPHIC              | S: GL  | CHECK: JS, GL     | 6     |