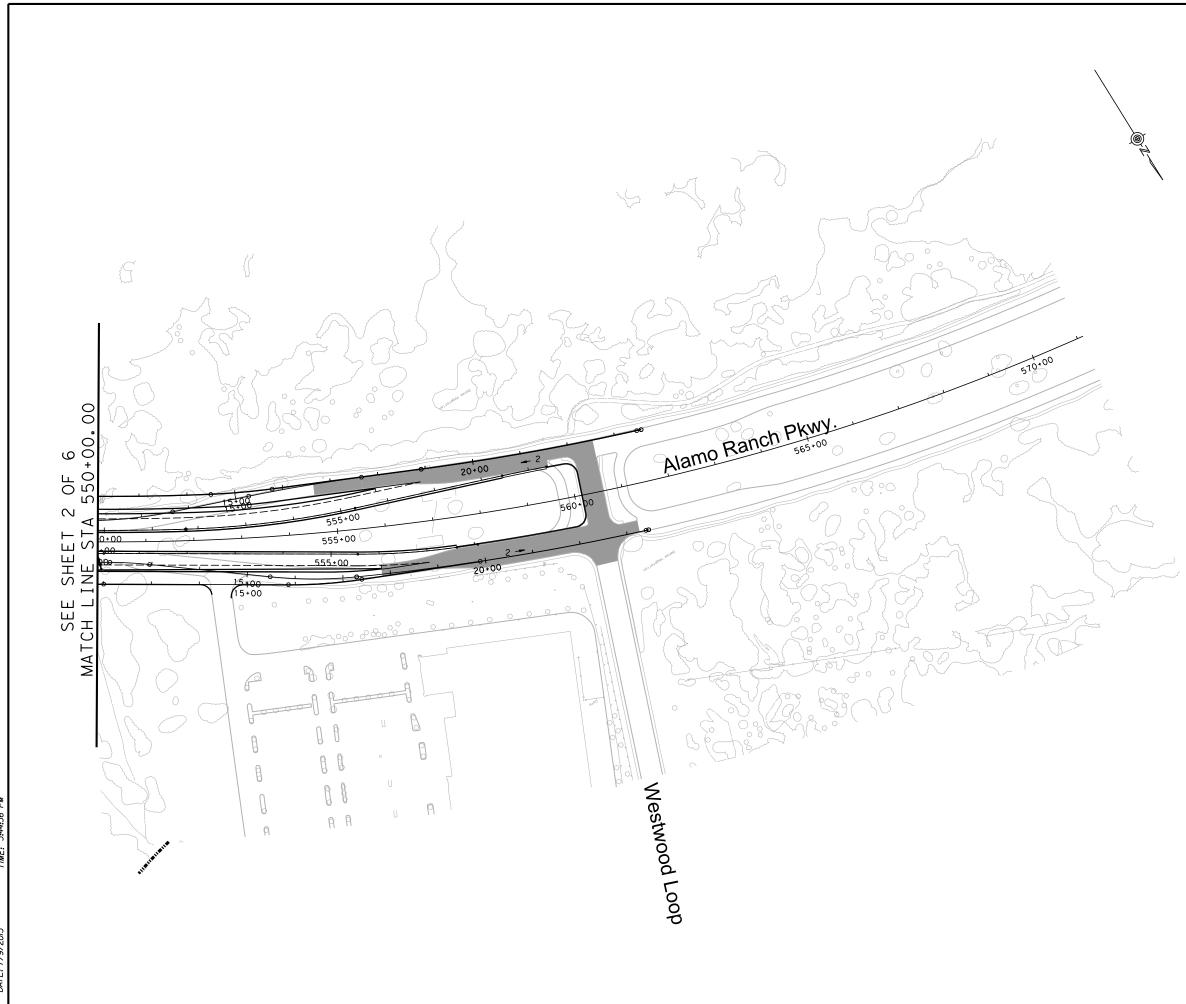

# ATTACHMENT 1-2 OPTION LIMITS OF MILL AND OVERLAY

JULY 12, 2013

DESIGN-BUILD

FILE: Z:NProjects\JECO201 WA O2\new spider files\alt3\_Overlay01 DATE: 7/9/2013 TIME: 3:44:32 PM

Ър

FILE: Z:NProjects\JECO20IWA 02\new spider files\alt3\_Overloy03.dgn DATE: 7/9/2013 TIME: 3:44:34 PM

### LEGEND

LIMITS OF MILL AND OVERLAY

CONTROL-OF-ACCESS

2 - NUMBER OF TRAFFIC LANES

TRAFFIC DIRECTION

| C 2013                           | Department          | of Transporte    | ation |  |
|----------------------------------|---------------------|------------------|-------|--|
|                                  | OP 1604<br>TTACHMEN |                  |       |  |
| LIMITS OF MILL<br>AND<br>OVERLAY |                     |                  |       |  |
| SCALE: 1" = 20                   | 00′                 | SHEET 3 (        | OF 6  |  |
| COUNTY: BEXA                     | R HIGHWA            | Y: LOOP 1604/151 | SHEET |  |
| DESIGN: GL, JS                   | GRAPHICS: GL        | CHECK: JS, GL    | 3     |  |