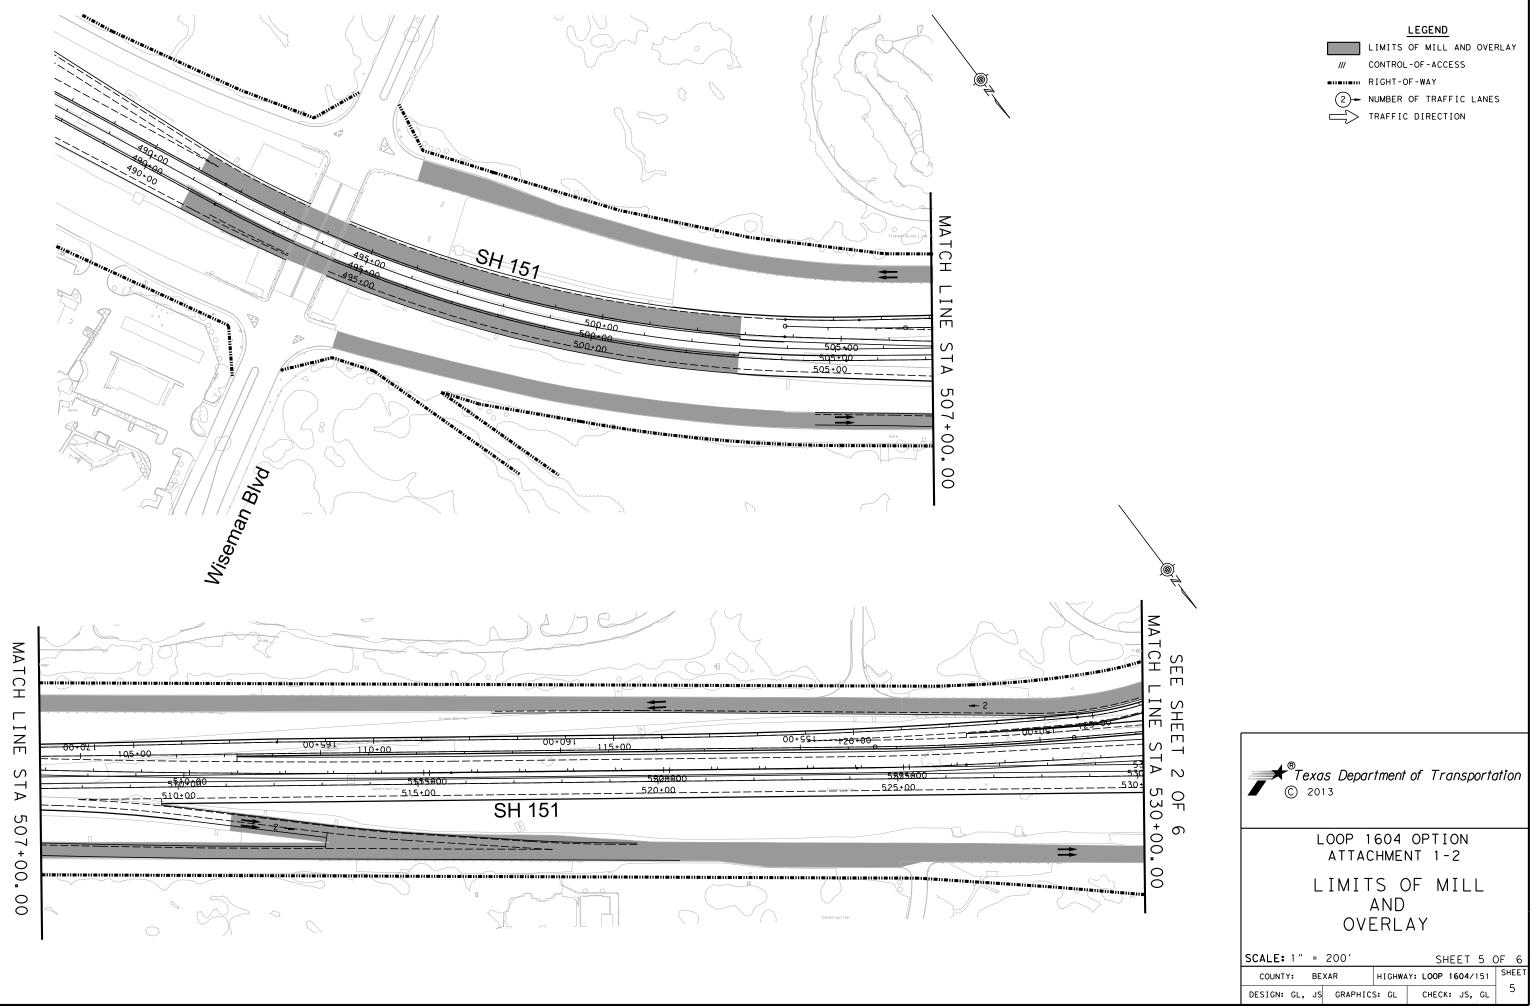

# ATTACHMENT 1-2 OPTION LIMITS OF MILL AND OVERLAY

JULY 12, 2013

DESIGN-BUILD

FILE: Z:NProjects\JECO201 WA O2\new spider files\alt3\_Overlay01 DATE: 7/9/2013 TIME: 3:44:32 PM

Ър

FILE: Z:NProjects\JECO20IWA 02\new spider files\alt3\_Overloy03.dgn DATE: 7/9/2013 TIME: 3:44:34 PM

### LEGEND

LIMITS OF MILL AND OVERLAY

CONTROL-OF-ACCESS

2 - NUMBER OF TRAFFIC LANES

TRAFFIC DIRECTION

| C 2013                           | Department          | of Transporte    | ation |  |
|----------------------------------|---------------------|------------------|-------|--|
|                                  | OP 1604<br>TTACHMEN |                  |       |  |
| LIMITS OF MILL<br>AND<br>OVERLAY |                     |                  |       |  |
| SCALE: 1" = 20                   | 00′                 | SHEET 3 (        | OF 6  |  |
| COUNTY: BEXA                     | R HIGHWA            | Y: LOOP 1604/151 | SHEET |  |
| DESIGN: GL, JS                   | GRAPHICS: GL        | CHECK: JS, GL    | 3     |  |