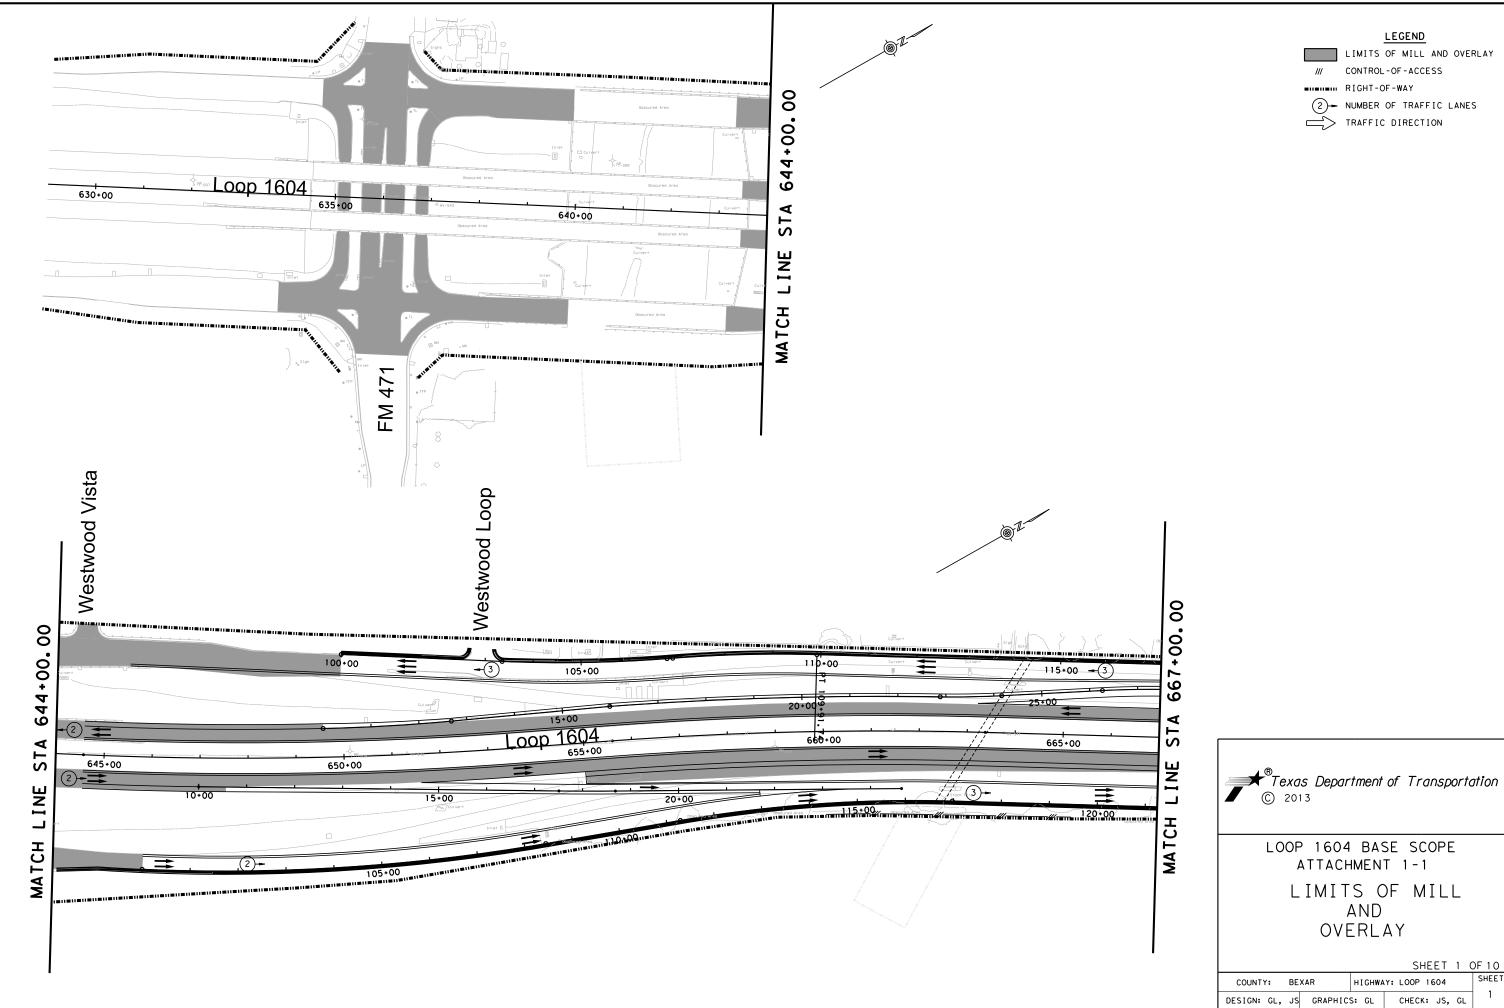

# ATTACHMENT 1-1 BASE SCOPE LIMITS OF MILL AND OVERLAY

JULY 12, 2013

DESIGN-BUILD

FILE: Z:Projects/JECO201WA 02/dgn/604\_L0M02.dgn DATE: 7/10/2013 TIME: 10:4945 AM

):

FILE: Z.NProjects/JECO201WA 02/dgn/604\_L0M03.dgn DATE: 7/10/2013 TIME: 10:4945 AM