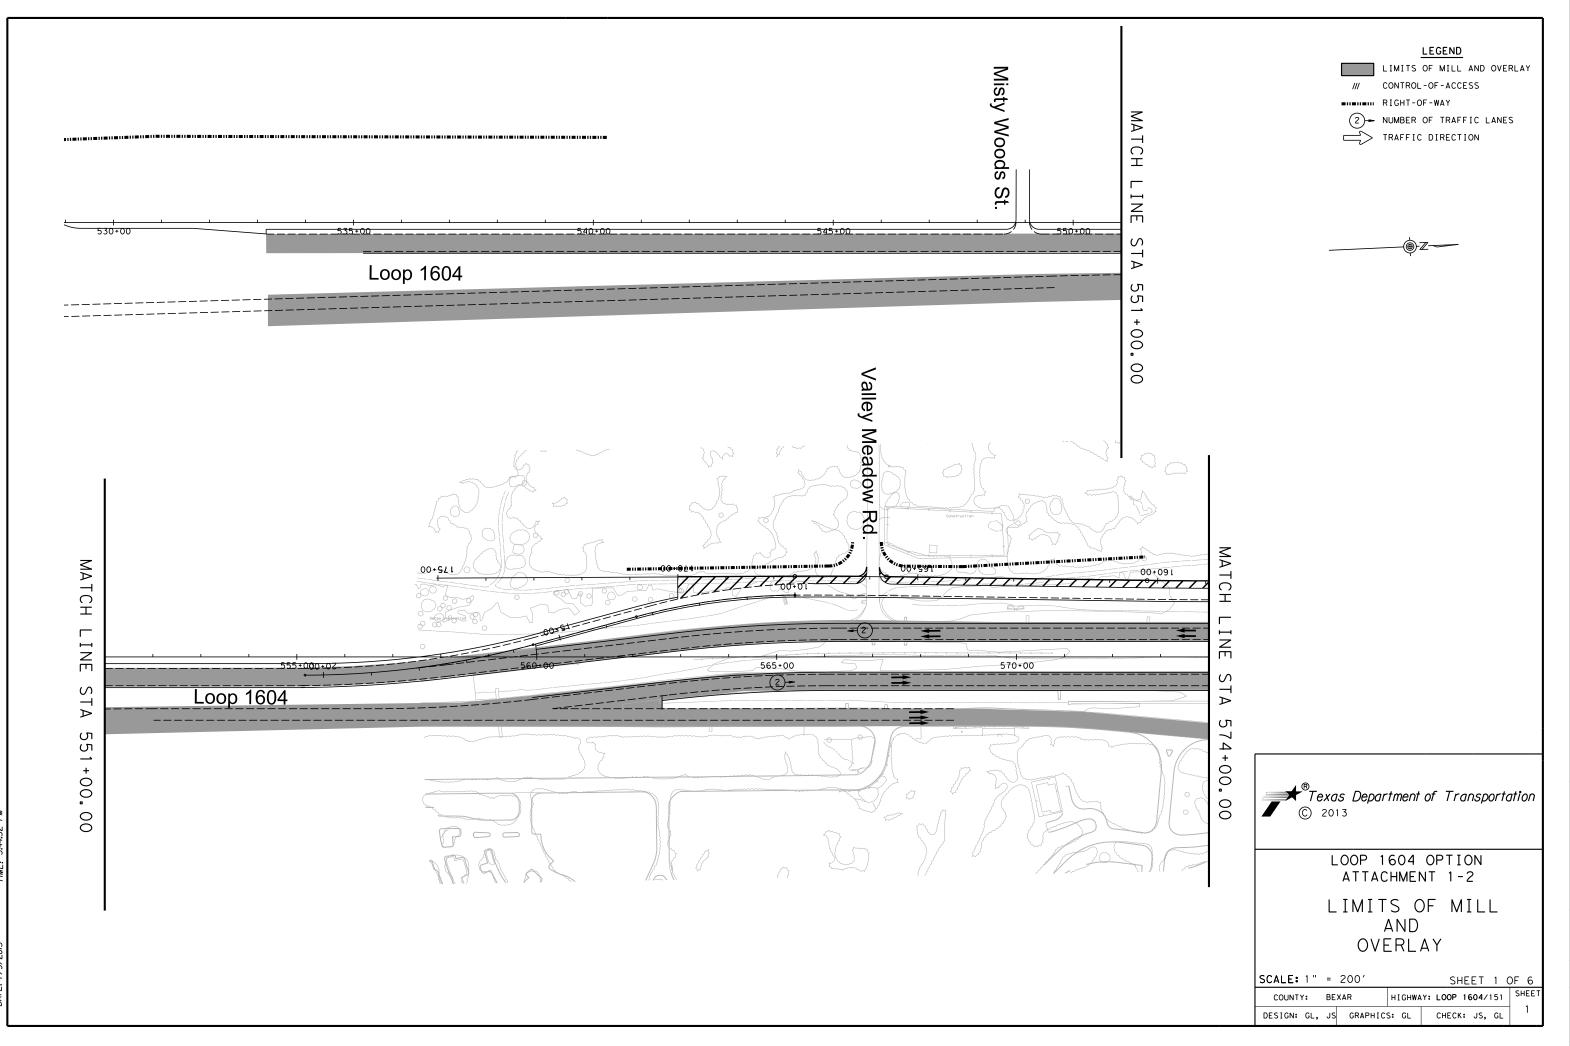

# ATTACHMENT 1-2 OPTION LIMITS OF MILL AND OVERLAY

JULY 12, 2013

DESIGN-BUILD

FILE: Z:NProjects\JECO201 WA O2\new spider files\alt3\_Overlay01 DATE: 7/9/2013 TIME: 3:44:32 PM

Ър

FILE: Z:NProjects\JECO20IWA 02\new spider files\alt3\_Overloy03.dgn DATE: 7/9/2013 TIME: 3:44:34 PM

### LEGEND

LIMITS OF MILL AND OVERLAY

CONTROL-OF-ACCESS

2 - NUMBER OF TRAFFIC LANES

TRAFFIC DIRECTION

| C 2013                           | Department          | of Transporte    | ation |  |
|----------------------------------|---------------------|------------------|-------|--|
|                                  | OP 1604<br>TTACHMEN |                  |       |  |
| LIMITS OF MILL<br>AND<br>OVERLAY |                     |                  |       |  |
| SCALE: 1" = 20                   | 00′                 | SHEET 3 (        | OF 6  |  |
| COUNTY: BEXA                     | R HIGHWA            | Y: LOOP 1604/151 | SHEET |  |
| DESIGN: GL, JS                   | GRAPHICS: GL        | CHECK: JS, GL    | 3     |  |