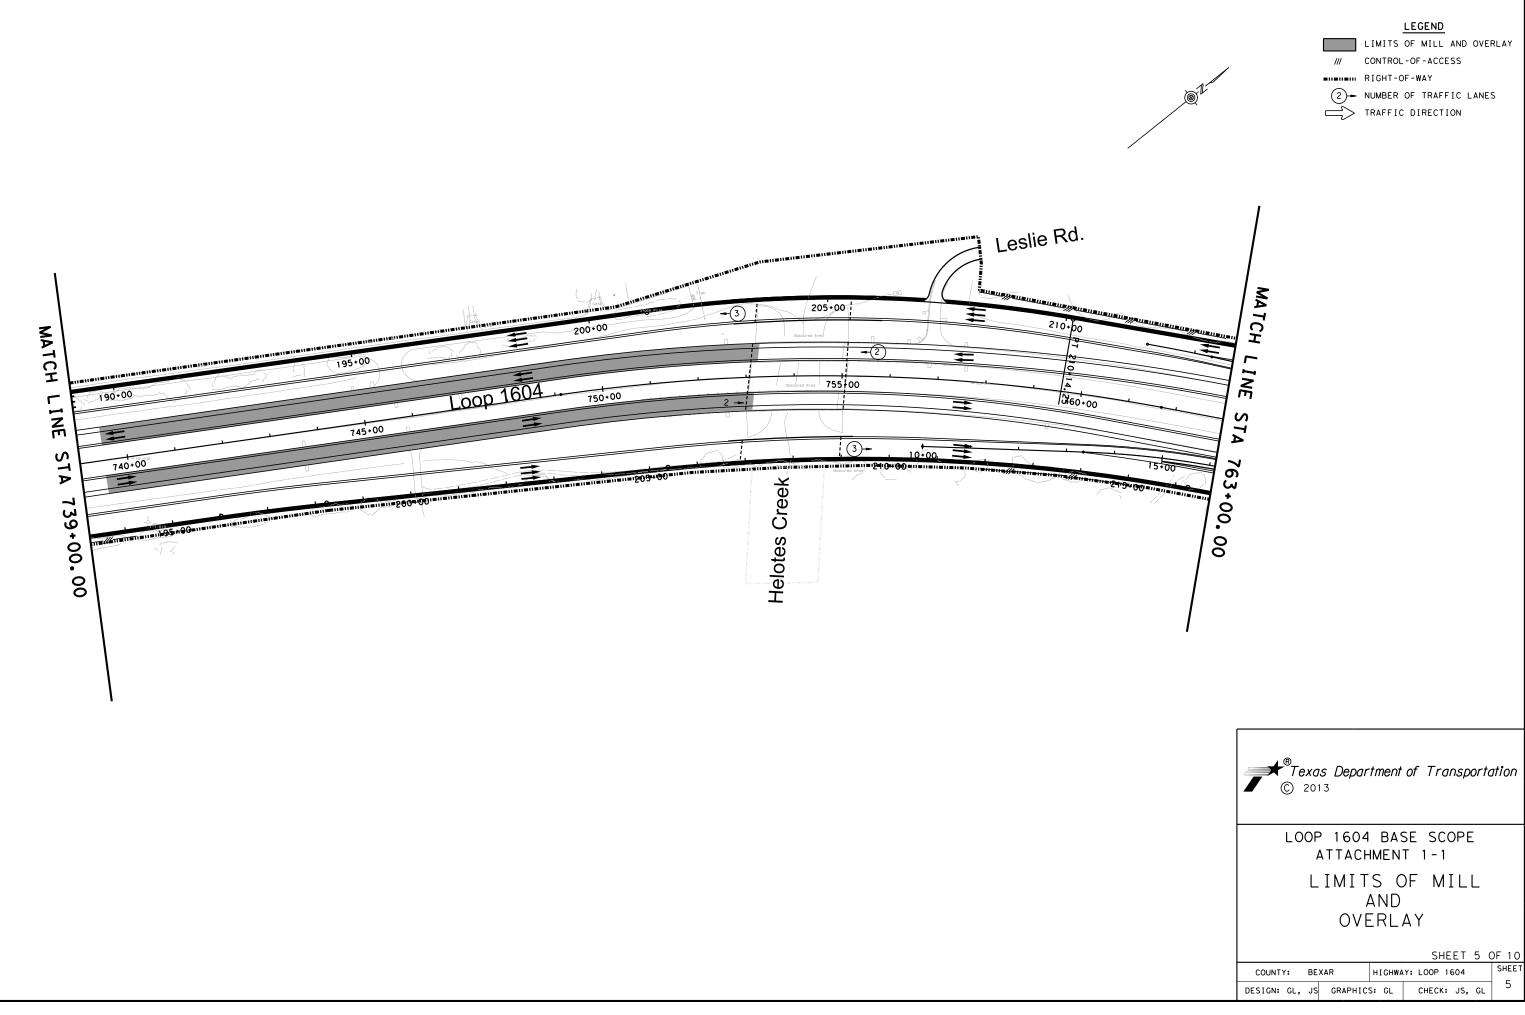

FILE: Z:PProjects/JECO201 WA 02/dgn/b604\_L0M05.dgn DATE: 7/10/2013 TIME: 10:49:15 AM

| © 2013                           | tment of Transportation  |  |  |  |  |
|----------------------------------|--------------------------|--|--|--|--|
|                                  | BASE SCOPE<br>IMENT 1-1  |  |  |  |  |
| LIMITS OF MILL<br>AND<br>OVERLAY |                          |  |  |  |  |
|                                  | SHEET 5 OF 10            |  |  |  |  |
| COUNTY: BEXAR                    | HIGHWAY: LOOP 1604 SHEET |  |  |  |  |
| DESIGN: GL, JS GRAPHIC           | S: GL CHECK: JS, GL 5    |  |  |  |  |