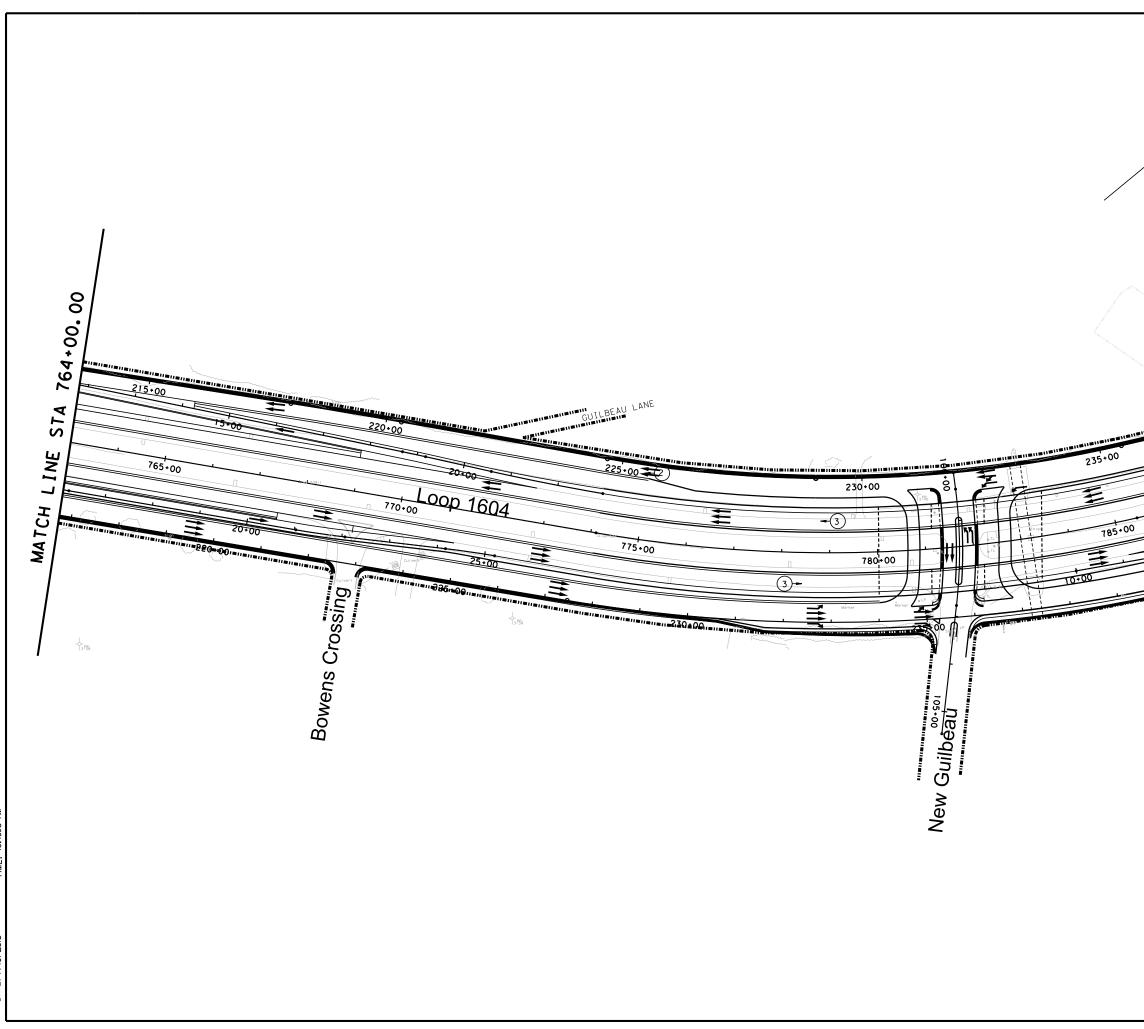

| SHEET 4 OF 10 |         |           |      |     |         |
|---------------|---------|-----------|------|-----|---------|
| DP 1604 SHEET | HIGHWAY | EXAR      | BE   | Y:  | COUNT   |
| ECK: JS, GL   | S: GL   | S GRAPHIC | , JS | GL, | DESIGN: |