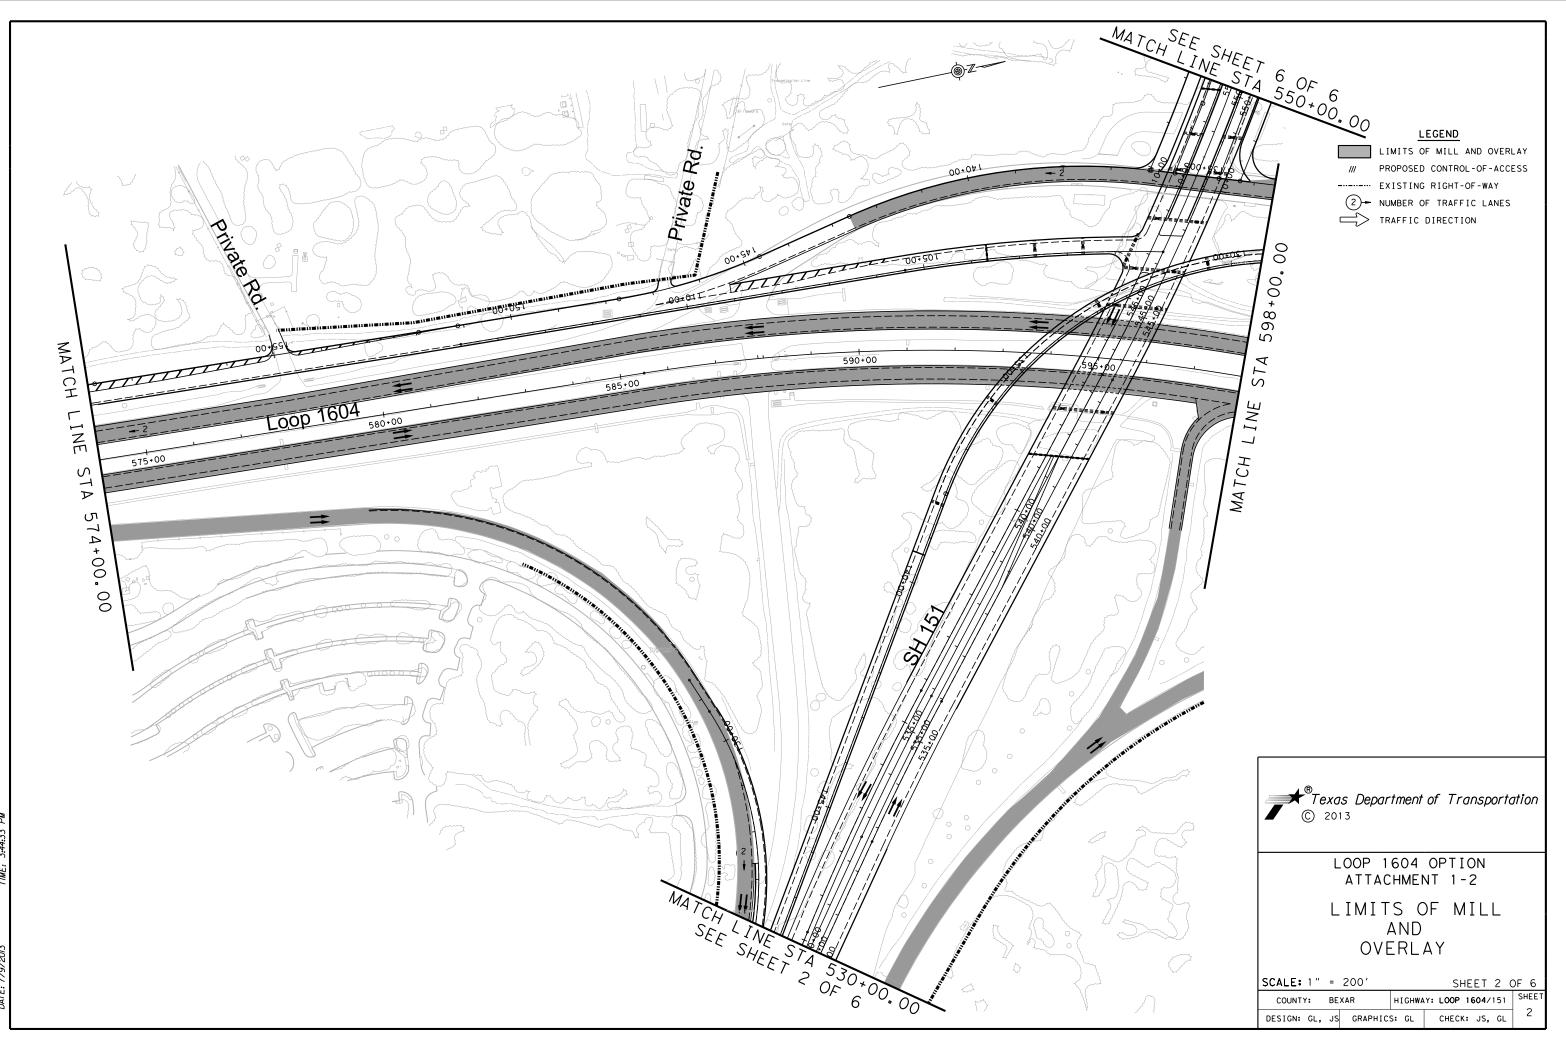

# ATTACHMENT 1-2 OPTION LIMITS OF MILL AND OVERLAY

JULY 12, 2013

DESIGN-BUILD

FILE: Z:NProjects\JECO201 WA O2\new spider files\alt3\_Overlay01 DATE: 7/9/2013 TIME: 3:44:32 PM

Ър

FILE: Z:NProjects\JECO20IWA 02\new spider files\alt3\_Overloy03.dgn DATE: 7/9/2013 TIME: 3:44:34 PM

### LEGEND

LIMITS OF MILL AND OVERLAY

CONTROL-OF-ACCESS

2 - NUMBER OF TRAFFIC LANES

TRAFFIC DIRECTION

| C 2013                           | Department          | of Transporte    | ation |  |
|----------------------------------|---------------------|------------------|-------|--|
|                                  | OP 1604<br>TTACHMEN |                  |       |  |
| LIMITS OF MILL<br>AND<br>OVERLAY |                     |                  |       |  |
| SCALE: 1" = 20                   | 00′                 | SHEET 3 (        | OF 6  |  |
| COUNTY: BEXA                     | R HIGHWA            | Y: LOOP 1604/151 | SHEET |  |
| DESIGN: GL, JS                   | GRAPHICS: GL        | CHECK: JS, GL    | 3     |  |