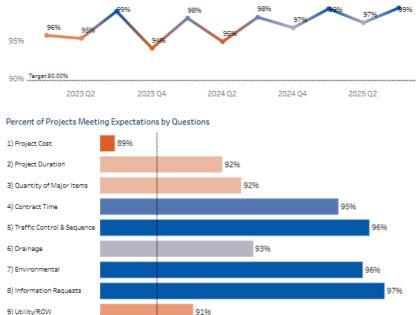

Eval Last Modified Month

Form 2803 - Rev.Date

9396

Percent of Projects Meeting Expectations by Fiscal Quarter (Based on Evaluation Date)

10) Plan Layouts