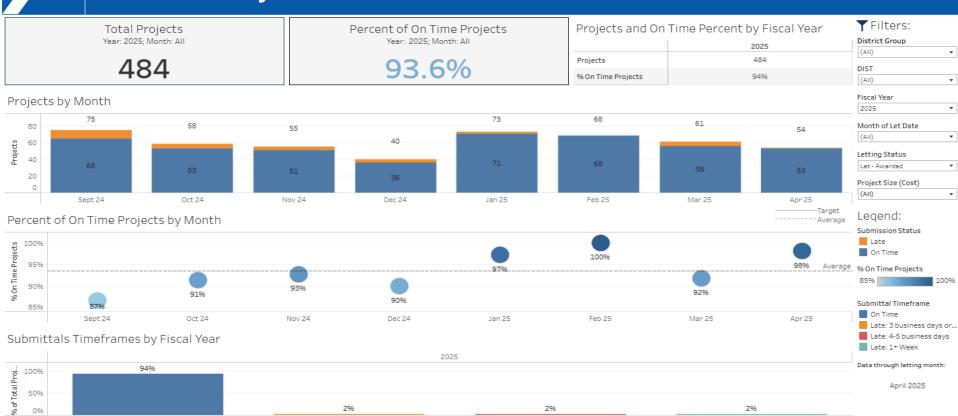

# Statewide Project Submittal Dashboard

Late: 3 business days or less

Late: 4-5 business days

### **Plan Quality Summary**

Legend:

Filters:

Let Fiscal Year

Project Classification

District

(AII)

(AII) Let Month