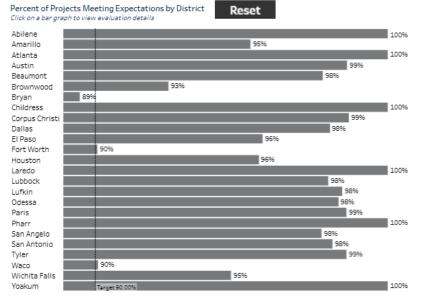

Eval Last Modified Month

Form 2803 - Rev.Date

9396

Percent of Projects Meeting Expectations by Fiscal Quarter (Based on Evaluation Date)

10) Plan Layouts