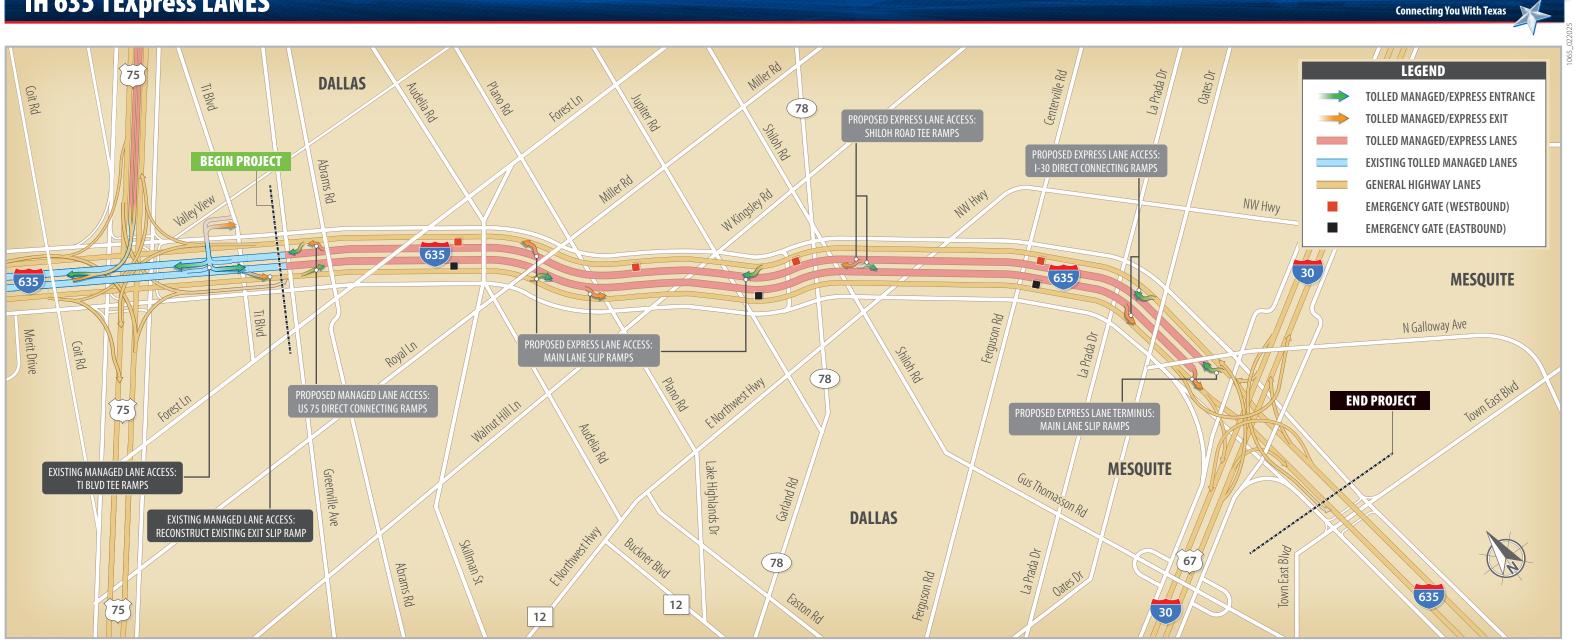

# **IH 635 TEXpress LANES**

NOTE: Map and highlighted areas are not drawn to scale in order to emphasize details.

# **OVERVIEW**

The IH 635 TEXpress Lanes from US 75 to I-30 have been transitioned into TEXpress Lanes (HOV/Express Lanes). This corridor provides drivers a choice, they can take the mainlanes at no cost or pay to use the TEXpress Lanes, which are managed to keep traffic moving 50 mph or faster.

# DETAILS

- **Opened:** Fall 2016
- **Description:** A minimum of one lane in each direction on I-635 from US 75 to I-30
- Length: 9.3 miles

# COST

Traffic speeds are managed through dynamic pricing, meaning the price fluctuates based on congestion in the lane. (See page 2 for minimum rates)

- Drivers without a toll tag pay a 50 percent surcharge over the toll tag rate.
- **Registered HOVs and motorcycles** with valid toll tags pay half price on weekdays during peak periods (Monday -Friday, 6:30 am to 9 am and 3 pm to 6:30 pm)

**SOURCE:** Texas Department of Transportation

TxDOT graphic

DALLAS DISTRICT

How to Register as HOV:

Visit www.GoCarma.com/dfw or download the "GoCarma" app. Vehicles must have a TollTag, TxTag or EZ TAG to register.