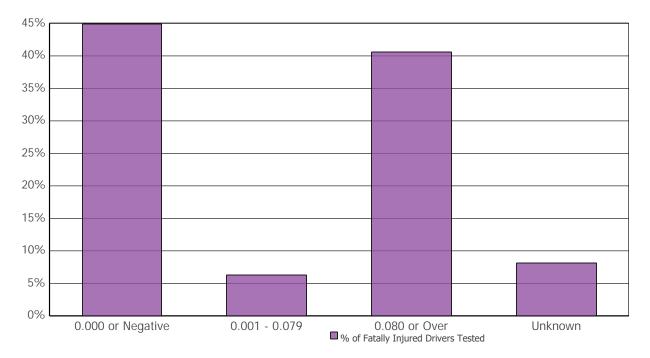

| BAC Test Results  | Total # of Fatally<br>Injured Drivers Who<br>Were BAC Tested | # of Fatally Injured Drivers<br>With This Result | % of Fatally Injured<br>Drivers Tested |
|-------------------|--------------------------------------------------------------|--------------------------------------------------|----------------------------------------|
| 0.000 or Negative | 1,263                                                        | 568                                              | 44.97%                                 |
| 0.001 - 0.079     | 1,263                                                        | 80                                               | 6.33%                                  |
| 0.080 or Over     | 1,263                                                        | 512                                              | 40.54%                                 |
| Unknown           | 1,263                                                        | 103                                              | 8.16%                                  |