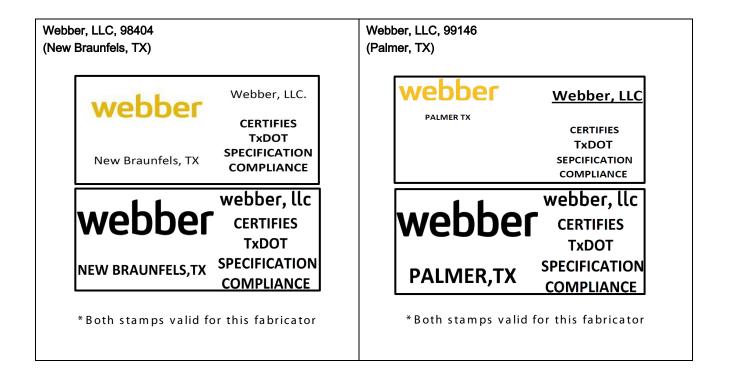

The Department reserves the right to conduct random sampling and testing and visual inspections of materials from approved concrete traffic barrier multi-project fabricators. Department representatives may sample and inspect material from the fabrication plant or the project site. MTD's Prefabricated Structural Materials Section (PSTR) reserves the right to test samples to verify compliance with Items 512 and 514. Refer to the next page for approved fabricator monogram stamps.

| Producer Code | Fabricator                         | Location          |
|---------------|------------------------------------|-------------------|
| 99714         | Austin PreStress Co.               | Austin, TX        |
| 99725         | Bexar Concrete Works I. Ltd.       | San Antonio, TX   |
| 98365         | Jobe Prescast Prestressed Concrete | El Paso, TX       |
| 98394         | Summit Precast Concrete, LLC       | Navasota, TX      |
| 99707         | Tricon Precast, Ltd.               | Houston, TX       |
| 98101         | Tricon Precast, LtdServtex         | New Braunfels, TX |
| 99437         | Valley Prestressed Products, Inc.  | Eagle Lake, TX    |
| 98332         | Valley Prestressed Products, Inc.  | Houston, Tx       |
| 98404         | Webber, LLC                        | New Braunfels, TX |
| 99146         | Webber, LLC                        | Palmer, TX        |

## **Designated Fabricator Approval Stamps**

| Austin Prestressed Company 99714<br>(Austin, TX)                                                                                                      | Bexar Concrete Works I, Ltd. 99725<br><b>(San Antonio, TX)</b>                                                                                               |
|-------------------------------------------------------------------------------------------------------------------------------------------------------|--------------------------------------------------------------------------------------------------------------------------------------------------------------|
| AUSTIN PRESTRESS<br>CERTIFIES<br>TXDOT<br>AUSTIN SPECIFICATION<br>COMPLIANCE                                                                          | BEXAR CONCRETE<br>WORKS I, LTD<br>CERTIFIES<br>TXDOT<br>SAN ANTONIO<br>SAN ANTONIO                                                                           |
| Jobe Precast Prestressed Concrete 98365<br>(El Paso, TX)<br>JOBE PRECAST<br>PRESTRESSED CONCRETE<br>CERTIFIES<br>TXDOT<br>SPECIFICATION<br>COMPLIANCE | Summit Precast Concrete, LLC, 98394<br>(Navasota, TX)<br>Summit Precast<br>Concrete, LLC<br>Navasota TX<br>CERTIFIES<br>TxDOT<br>SPECIFICATION<br>COMPLIANCE |
| Tricon Precast, Ltd., 99707<br>(Houston, TX)                                                                                                          | Tricon Precast, Ltd., 98101<br>(New Braunfels, TX)                                                                                                           |
| TPL<br>HOUSTON CERTIFIES<br>TxDOT<br>SPECIFICATION<br>COMPLIANCE                                                                                      | TRICON PRECAST LTD.<br>SERVTEX<br>CERTIFIES<br>TxDOT<br>SPECIFICATION<br>COMPLIANCE                                                                          |
| Valley Prestressed Products, Inc. 99437<br>(Eagle Lake, TX)                                                                                           | Valley Prestressed Products, Inc., 98332<br>(Houston, TX)                                                                                                    |
| VALLEY PRESTRESS<br>PRODUCTS, INC.<br>EAGLE LAKE CERTIFIES<br>TXDOT<br>SPECIFICATION<br>COMPLIANCE                                                    | VALLEY PRESTRESS<br>PRODUCTS, INC.<br>HOUSTON<br>CERTIFIES<br>TXDOT<br>SPECIFICATION<br>COMPLIANCE                                                           |