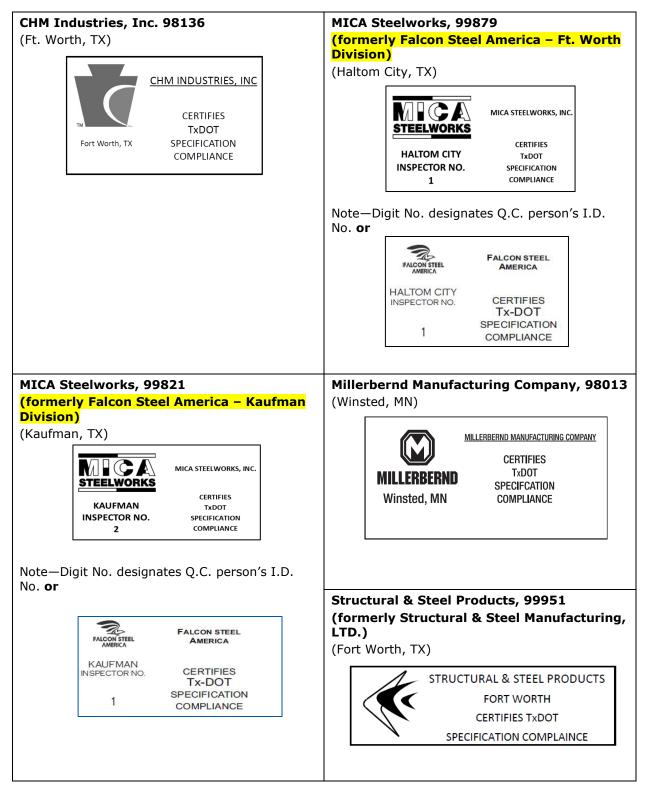

| Producer Code | Fabricator                                                                                | Location        |
|---------------|-------------------------------------------------------------------------------------------|-----------------|
| 98136         | CHM Industries, Inc.                                                                      | Ft. Worth, TX   |
| 99879         | MICA Steelworks (formerly Falcon Steel America- Fort Worth<br>Division)                   | Haltom City, TX |
| 99821         | MICA Steelworks (formerly Falcon Steel America– Kaufman<br>Division)                      | Kaufman, TX     |
| 98013         | Millerbernd Manufacturing Company                                                         | Winsted, MN     |
| 99951         | Structural & Steel Products<br>(formerly Structural & Steel Products Manufacturing, LTD.) | Fort Worth, TX  |

**NOTE:** High mast illumination poles will have the fabricator's designated approval stamp, as shown on the following page, placed on approved poles.

## **Designated Fabricator Approval Stamps**