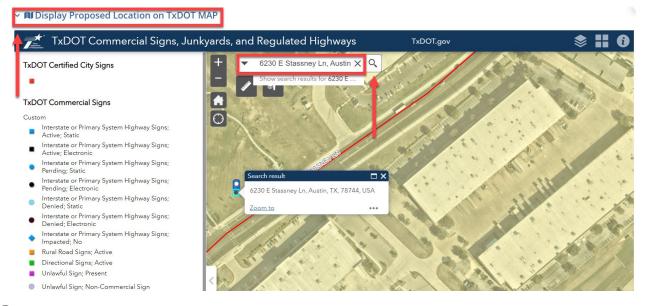

| st Hwy/Rd/S                      | City Limit Details * | 2/50<br>st Hwy/Rd/St Intersection to the sign site:<br>Distance fro<br>6<br>City Limit Details * | side of Highway*          2/50       East         2/50       East         st Hwy/Rd/St Intersection to the sign site:       Distance from Right of Way (Miles)*         6       City Limit Details*         6/50       Inside City Limits         0       Dutside City Limits | side of Highway*  2/50 East  Side of Highway*  2/50 East  Distance from Right of Way (Miles)*  6  City Limit Details*  6/50 Inside City Limits Outside City Limits  Longitude | side of Highway*  2/50 East  Distance from Right of Way (Miles)* Direction*  6 City Limit Details* County* Travis  Longitude Longitude |

### **12.** Verify location on TxDOT Map.



#### **13.** Enter Sign Face Details and select Next.

#### **Online Permit Application**

| Permit Type       | Disclaimer | Certification | Property Info | Proposed<br>Location | Sign Face Details              | Zoning  | Attachment(s) | Confirmation |
|-------------------|------------|---------------|---------------|----------------------|--------------------------------|---------|---------------|--------------|
| Sign Faces        |            |               |               |                      |                                |         |               |              |
| Number of Sign Fa | ces*       |               |               |                      | y of the faces be electi<br>No | onic? * |               |              |
| GO BACK CANG      | CEL        |               |