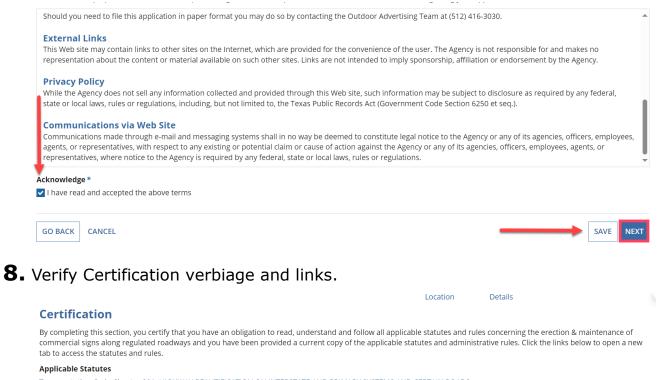

### Verify verbiage in disclaimer. After acknowledge disclaimer and select Next.

Transportation Code Chapter 391. HIGHWAY BEAUTIFICATION ON INTERSTATE AND PRIMARY SYSTEMS AND CERTAIN ROADS

Transportation Code Chapter 394. REGULATION OF OUTDOOR SIGNS ON RURAL ROADS

#### Applicable Administrative Rules

Texas Administrative Code Title 43 Chapter 21 Subchapter I. REGULATION OF SIGNS ALONG INTERSTATE AND PRIMARY HIGHWAYS

Texas Administrative Code Title 43 Chapter 21 Subchapter K. CONTROL OF SIGNS ALONG RURAL ROADS