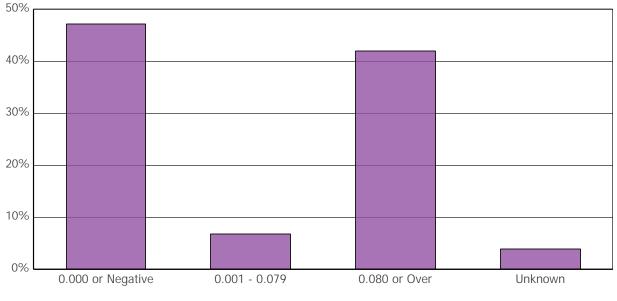

% of Fatally Injured Drivers Tested

| BAC Test Results  | Total # of Fatally<br>Injured Drivers Who<br>Were BAC Tested | # of Fatally Injured Drivers<br>With This Result | % of Fatally Injured<br>Drivers Tested |
|-------------------|--------------------------------------------------------------|--------------------------------------------------|----------------------------------------|
| 0.000 or Negative | 1,326                                                        | 625                                              | 47.13%                                 |
| 0.001 - 0.079     | 1,326                                                        | 90                                               | 6.79%                                  |
| 0.080 or Over     | 1,326                                                        | 558                                              | 42.08%                                 |
| Unknown           | 1,326                                                        | 53                                               | 4.00%                                  |