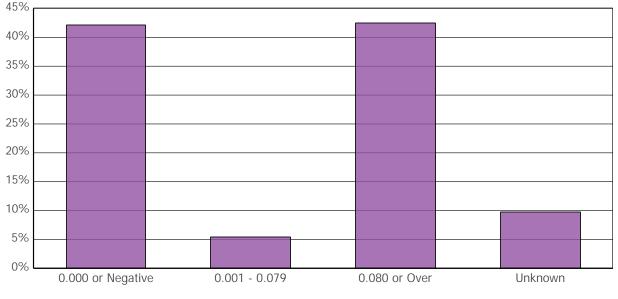

% of Fatally Injured
Drivers Tested

| BAC Test Results  | Total # of Fatally<br>Injured Drivers Who<br>Were BAC Tested | # of Fatally Injured Drivers<br>With This Result | % of Fatally Injured<br>Drivers Tested |
|-------------------|--------------------------------------------------------------|--------------------------------------------------|----------------------------------------|
| 0.000 or Negative | 1,417                                                        | 598                                              | 42.20%                                 |
| 0.001 - 0.079     | 1,417                                                        | 77                                               | 5.43%                                  |
| 0.080 or Over     | 1,417                                                        | 603                                              | 42.55%                                 |
| Unknown           | 1,417                                                        | 139                                              | 9.81%                                  |