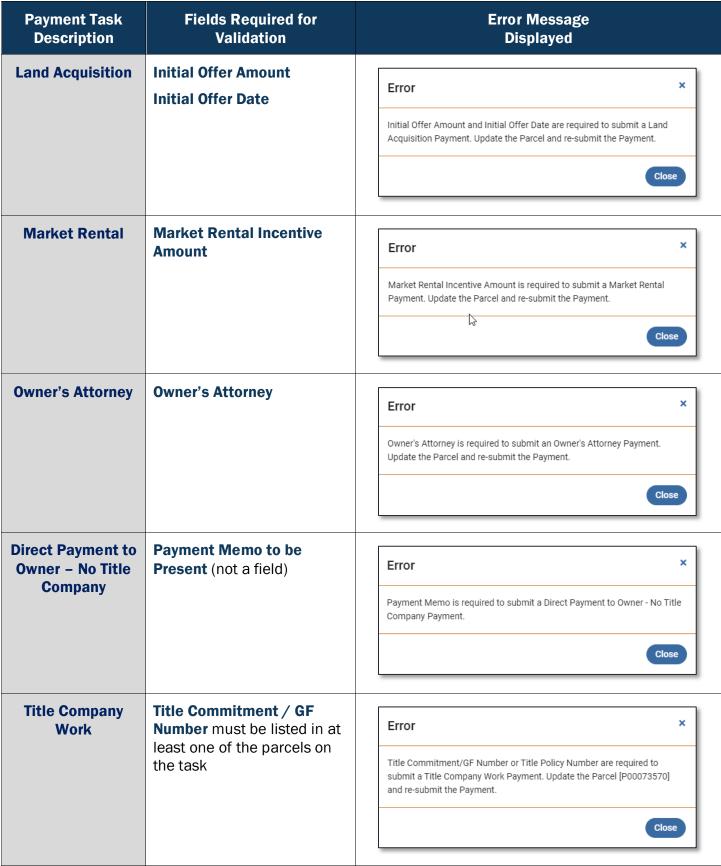

## Introduction

Certain ROW and Utility payments require special validations prior to TxDOTCONNECT allowing users to submit and complete payments. This Job Aid outlines what validations are required for these types of payments and shows what errors will be displayed without the validation completed.

## **Payment Validations**

| Payment Task<br>Description                      | Fields Required for<br>Validation                                                                                      | Error Message<br>Displayed                                                                                                                                                                                 |
|--------------------------------------------------|------------------------------------------------------------------------------------------------------------------------|------------------------------------------------------------------------------------------------------------------------------------------------------------------------------------------------------------|
| Deposit to Court<br>for Eminent<br>Domain Parcel | Special Commissioner's<br>Hearing Date<br>Special Commissioner's<br>Award Amount<br>Special Commissioner<br>Award Date | Error ×  Special Commissioner Hearing Date, Award Amount, and Award Date are required to submit a Deposit to Court for Eminent Domain Parcel Payment.  Update the Parcel and re-submit the Payment.  Close |
| Special<br>Commissioner for<br>Hearing           | Special Commissioner's<br>Hearing Date<br>Special Commissioner's<br>Award Amount<br>Special Commissioner<br>Award Date | Error ×  Special Commissioner Hearing Date, Award Amount, and Award Date are required to submit a Special Commissioner for Hearing Payment. Update the Parcel and re-submit the Payment.                   |
| Contract Review<br>Appraiser                     | Review Appraiser Completion Date Appraiser Recommended                                                                 | Error ×  Review Appraiser, Completion Date and Review Appraiser Recommended Value are required to submit a Contract Review Appraiser Payment. Update the Parcel and re-submit the Payment.  Close          |