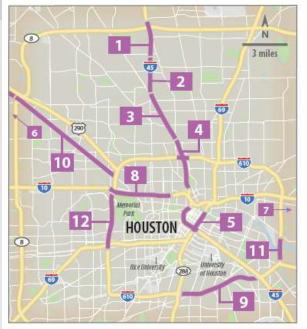

## **TEXAS CLEAR LANES FUTURE PROJECTS**

|    | Project Highway                               | Project Limits                                           | Description                                                                                                                           | Top 100 Congestion<br>Ranking 1               | Total<br>Prj. Cost                                                                                                                                                                                                                                                                                                                                                                                                                                                                                                                                                                                                                                                                                                                                                                                                                                                                                                                                                                                                                                                                                                                                                                                                                                                                                                                                                                                                                                                                                                                                                                                                                                                                                                                                                                                                                                                                                                                                                                                                                                                                                                             | COST<br>Cost | CST CL<br>Funding | Other CST<br>Funding* | CST Funding Gap<br>2624 UTP Request | Current<br>Stage | B/C<br>Ratio | CST<br>Start <sup>s</sup> | CST<br>Compl. |
|----|-----------------------------------------------|----------------------------------------------------------|---------------------------------------------------------------------------------------------------------------------------------------|-----------------------------------------------|--------------------------------------------------------------------------------------------------------------------------------------------------------------------------------------------------------------------------------------------------------------------------------------------------------------------------------------------------------------------------------------------------------------------------------------------------------------------------------------------------------------------------------------------------------------------------------------------------------------------------------------------------------------------------------------------------------------------------------------------------------------------------------------------------------------------------------------------------------------------------------------------------------------------------------------------------------------------------------------------------------------------------------------------------------------------------------------------------------------------------------------------------------------------------------------------------------------------------------------------------------------------------------------------------------------------------------------------------------------------------------------------------------------------------------------------------------------------------------------------------------------------------------------------------------------------------------------------------------------------------------------------------------------------------------------------------------------------------------------------------------------------------------------------------------------------------------------------------------------------------------------------------------------------------------------------------------------------------------------------------------------------------------------------------------------------------------------------------------------------------------|--------------|-------------------|-----------------------|-------------------------------------|------------------|--------------|---------------------------|---------------|
| 18 | IH-45<br>(NHHIP-1D³)                          | South of West Road<br>to SL 8                            | Reconstruct II+45 GP and FR &<br>add new non-tolled managed lanes<br>2 miles (0110-06-132)                                            | (D) 15<br>(I) 8, 22                           | \$556.4M                                                                                                                                                                                                                                                                                                                                                                                                                                                                                                                                                                                                                                                                                                                                                                                                                                                                                                                                                                                                                                                                                                                                                                                                                                                                                                                                                                                                                                                                                                                                                                                                                                                                                                                                                                                                                                                                                                                                                                                                                                                                                                                       | \$350.1 M    | 5775              | -                     | \$350.1 M<br>\$0.0 M                | Р                | 3.1          | 2028                      | 2032          |
|    | IH-45<br>(NHHIP - 1C²)                        | Shepherd Drive<br>to West Road                           | Reconstruct III-45 GP and FR &<br>add new non-tolled managed lanes<br>2.5 miles (0110-06-139)                                         | (D) 15<br>(I) 8, 22                           | \$866.4M                                                                                                                                                                                                                                                                                                                                                                                                                                                                                                                                                                                                                                                                                                                                                                                                                                                                                                                                                                                                                                                                                                                                                                                                                                                                                                                                                                                                                                                                                                                                                                                                                                                                                                                                                                                                                                                                                                                                                                                                                                                                                                                       | \$530.9 M    |                   |                       | \$530.9 M<br>\$0.0 M                | P                | 3.1          | 2029                      | 2033          |
| ı  | IH-45<br>(NHHIP - 1B <sup>2</sup> )           | Airline Drive to<br>Shepherd Drive                       | Reconstruct IH-45 GP and FR &<br>add new non-tolled managed lanes<br>2.5 miles (0500-03-446)                                          | (D) 15<br>(I) 8, 22                           | \$777.2 M                                                                                                                                                                                                                                                                                                                                                                                                                                                                                                                                                                                                                                                                                                                                                                                                                                                                                                                                                                                                                                                                                                                                                                                                                                                                                                                                                                                                                                                                                                                                                                                                                                                                                                                                                                                                                                                                                                                                                                                                                                                                                                                      | \$403.2 M    |                   |                       | \$403.2 M<br>\$0.0 M                | Р                | 3.1          | 2030                      | 2034          |
|    | IH-45                                         | IH-10 to Airline Drive<br>8. IH-45/IH-610<br>Interchange | Reconstruct IH-45 GP and FR, add new non-toll managed lanes & reconstruct interchange 5 miles (0500-03-597, 0500-03-560, 0500-03-596) | (D) 8, 15, 22, 42<br>(I) 8, 10, 13,<br>16, 22 | \$2,081.9 M                                                                                                                                                                                                                                                                                                                                                                                                                                                                                                                                                                                                                                                                                                                                                                                                                                                                                                                                                                                                                                                                                                                                                                                                                                                                                                                                                                                                                                                                                                                                                                                                                                                                                                                                                                                                                                                                                                                                                                                                                                                                                                                    | \$1,771.2 M  | \$122.5 M         | \$658.3 M             | \$990.4 M                           | Р                | 3.1          | 2031                      | 2037          |
|    | (NHHIP - 1A & 2 <sup>3</sup> )                |                                                          |                                                                                                                                       |                                               |                                                                                                                                                                                                                                                                                                                                                                                                                                                                                                                                                                                                                                                                                                                                                                                                                                                                                                                                                                                                                                                                                                                                                                                                                                                                                                                                                                                                                                                                                                                                                                                                                                                                                                                                                                                                                                                                                                                                                                                                                                                                                                                                |              |                   |                       | \$0.0 M                             |                  |              |                           |               |
| 6  | IH-45<br>(NHHIP - 3D³)                        | IH-45 S to<br>Buffalo Bayou &<br>Downtown Connectors     | Reconstruct IH-69, realign IH-45 &<br>Construct Downtown Connectors<br>4.2 miles (0500-03-598, 0500-03-601)                           | (D) 4, 10, 29<br>(I) 4, 5, 13, 16, 22, 29, 72 | \$2,031.8 M                                                                                                                                                                                                                                                                                                                                                                                                                                                                                                                                                                                                                                                                                                                                                                                                                                                                                                                                                                                                                                                                                                                                                                                                                                                                                                                                                                                                                                                                                                                                                                                                                                                                                                                                                                                                                                                                                                                                                                                                                                                                                                                    | \$1,578.2 M  | \$532.8 M         | \$630.4 M             | \$414.9 M<br>\$0.0 M                | Р                | 3.4          | 2031                      | 2038          |
| 9  | Hempstead Hwy.<br>(Outside BW 8) <sup>2</sup> | SH99 to SL8                                              | Construct 4 new NTMLs<br>15.9 miles (0912-72-600, 0912-72-602)                                                                        | (0.8                                          | \$802.0 M                                                                                                                                                                                                                                                                                                                                                                                                                                                                                                                                                                                                                                                                                                                                                                                                                                                                                                                                                                                                                                                                                                                                                                                                                                                                                                                                                                                                                                                                                                                                                                                                                                                                                                                                                                                                                                                                                                                                                                                                                                                                                                                      | \$392.0 M    |                   |                       | \$392.0 M<br>\$0.0 M                | PE               | 5.5          | 2025                      | 2030          |
| ,  | IH-10 East <sup>2</sup>                       | At San Jacinto River                                     | Reconstruct and widen IH-10 to remove<br>bridge columns from main barge channel<br>1.5 miles (0508-01-379)                            | (1) 42, 72, 78                                | \$792.3 M                                                                                                                                                                                                                                                                                                                                                                                                                                                                                                                                                                                                                                                                                                                                                                                                                                                                                                                                                                                                                                                                                                                                                                                                                                                                                                                                                                                                                                                                                                                                                                                                                                                                                                                                                                                                                                                                                                                                                                                                                                                                                                                      | \$555.7 M    | \$170.2 M         | 944                   | \$385.5 M<br>\$385.5 M              | PS&E             | 2.5          | 2026                      | 2031          |
| 10 | IH-10<br>Inner Katy <sup>2</sup>              | IH-610 to<br>Studemont Street                            | Reconstruct GPs, FRs, and<br>construct 4 new NTMLs<br>5.1 miles (0271-07-342, 0271-07-343,<br>0271-07-344, 0271-07-346)               | (D) 13<br>(J) 1, 8, 10, 16, 22, 33            | \$1,458.0 M                                                                                                                                                                                                                                                                                                                                                                                                                                                                                                                                                                                                                                                                                                                                                                                                                                                                                                                                                                                                                                                                                                                                                                                                                                                                                                                                                                                                                                                                                                                                                                                                                                                                                                                                                                                                                                                                                                                                                                                                                                                                                                                    | \$1,164.8 M  |                   | -                     | \$1,164.8 M<br>\$1,164.8 M          | PE               | 3.8          | 2027                      | 2031          |
| Ď, | IH-610 South                                  | IH-45 South<br>to SH 288                                 | Reconstruct GPs and add TSM Improvements<br>5.8 miles (0271-16-138, 0271-16-139,<br>0271-16-158, 0271-16-159)                         | (D) 58<br>(J) 10, 25, 34, 78                  | \$402.6 M                                                                                                                                                                                                                                                                                                                                                                                                                                                                                                                                                                                                                                                                                                                                                                                                                                                                                                                                                                                                                                                                                                                                                                                                                                                                                                                                                                                                                                                                                                                                                                                                                                                                                                                                                                                                                                                                                                                                                                                                                                                                                                                      | \$277.9 M    | -                 | \$30.0 M              | \$247.9 M<br>\$247.9 M              | PE               | 3.8          | 2027                      | 2031          |
| •  | Hempstead Hwy.<br>(Inside BW 8) <sup>2</sup>  | BW 8 to IH-610                                           | Reconstruct FR and construct 4 new NTMLs.<br>9.0 miles (0912-72-598, 0912-72-599,<br>0912-72-601, 0912-72-603)                        | (1) 8, 33                                     | \$1,308.0 M                                                                                                                                                                                                                                                                                                                                                                                                                                                                                                                                                                                                                                                                                                                                                                                                                                                                                                                                                                                                                                                                                                                                                                                                                                                                                                                                                                                                                                                                                                                                                                                                                                                                                                                                                                                                                                                                                                                                                                                                                                                                                                                    | \$1,008.0 M  |                   |                       | \$1,008.0 M<br>\$0.0 M              | Р                | 5.5          | 2027                      | 2033          |
| 1  | IH-610 East <sup>2</sup>                      | At Ship Channel                                          | Replace and widen GP bridge and approaches.<br>2.0 miles (0271-15-096)                                                                | (D) 78<br>(J) 10, 25, 42, 58                  | \$2,592.1 M                                                                                                                                                                                                                                                                                                                                                                                                                                                                                                                                                                                                                                                                                                                                                                                                                                                                                                                                                                                                                                                                                                                                                                                                                                                                                                                                                                                                                                                                                                                                                                                                                                                                                                                                                                                                                                                                                                                                                                                                                                                                                                                    | \$1,792.0 M  | 770               | 1000                  | \$1,792.0 M<br>\$1,792.0 M          | Р                | 2.4          | 2028                      | 2032          |
| 23 | IH-610 West <sup>2</sup>                      | IH-10 to IH-69                                           | Construct 4 elevated non-toiled express<br>lanes in the center of IH-610 West<br>3.6 miles (0271-17-162)                              | (D) 1<br>(I) 5, 8, 13, 24, 33, 34             | \$421.3 M                                                                                                                                                                                                                                                                                                                                                                                                                                                                                                                                                                                                                                                                                                                                                                                                                                                                                                                                                                                                                                                                                                                                                                                                                                                                                                                                                                                                                                                                                                                                                                                                                                                                                                                                                                                                                                                                                                                                                                                                                                                                                                                      | \$321.3 M    | 120               |                       | \$321.3 M                           | Р                | 11.4         | 2028                      | 2033          |
| 2  |                                               |                                                          |                                                                                                                                       |                                               |                                                                                                                                                                                                                                                                                                                                                                                                                                                                                                                                                                                                                                                                                                                                                                                                                                                                                                                                                                                                                                                                                                                                                                                                                                                                                                                                                                                                                                                                                                                                                                                                                                                                                                                                                                                                                                                                                                                                                                                                                                                                                                                                |              |                   |                       | \$321.3 M                           |                  |              |                           |               |
|    |                                               |                                                          |                                                                                                                                       | Estimated Total                               | \$14.090.0 M                                                                                                                                                                                                                                                                                                                                                                                                                                                                                                                                                                                                                                                                                                                                                                                                                                                                                                                                                                                                                                                                                                                                                                                                                                                                                                                                                                                                                                                                                                                                                                                                                                                                                                                                                                                                                                                                                                                                                                                                                                                                                                                   | \$10,145.3 M | \$825.6 M         | \$1,318.7 M           | \$8,001.0 M                         |                  |              |                           |               |
|    |                                               |                                                          |                                                                                                                                       | archining and a second                        | The state of the s |              | (September)       | BOARD STREET          | \$3,911.5 M<br>\$9,117.0 M          | 1                |              |                           |               |