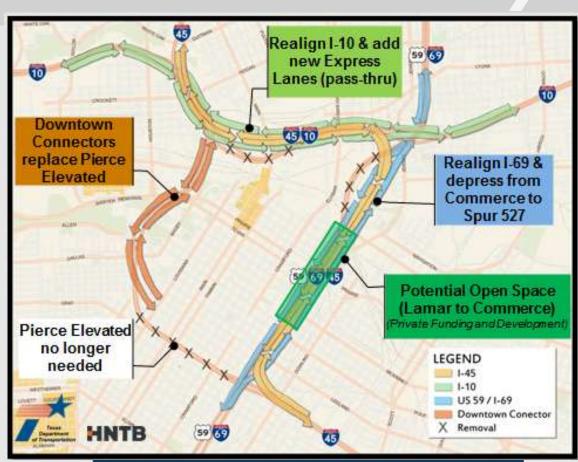

# TRANSFORMING HOUSTON TRANSPORTATION

I-45/NORTH HOUSTON HIGHWAY IMPROVEMENT PROJECT - NHHIP

#### **PROJECT MAP**

#### **PROJECT AREA LEGEND**

SEGMENT 2
SEGMENT 3