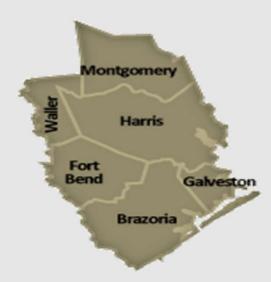

#### **HOUSTON DISTRICT**

- Plans, designs, builds, operates and maintains the state transportation system in six counties: Brazoria, Fort Bend, Galveston, Harris, Montgomery and Waller.
- Encompasses 5,856 square miles.
- Serves approximately 6.8 million people.
- Approximately 5.5 million registered vehicles.
- Current FTE count is appropriately 1,200.
- Seven area offices and nine maintenance sections.
- Operation of the Galveston/Port Bolivar Ferry Service