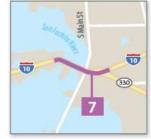

## **TEXAS CLEAR LANES FUTURE PROJECTS**

|    | Project Highway                               | Project Limits                                           | Description                                                                                                                           | Top 100 Congestion<br>Ranking 1               | Total<br>Prj. Cost                                                                                                                                                                                                                                                                                                                                                                                                                                                                                                                                                                                                                                                                                                                                                                                                                                                                                                                                                                                                                                                                                                                                                                                                                                                                                                                                                                                                                                                                                                                                                                                                                                                                                                                                                                                                                                                                                                                                                                                                                                                                                                             | COST<br>Cost | CST CL<br>Funding | Other CST<br>Funding* | CST Funding Gap<br>2624 UTP Request | Current<br>Stage | B/C<br>Ratio | CST<br>Start <sup>s</sup> | CST<br>Compl. |
|----|-----------------------------------------------|----------------------------------------------------------|---------------------------------------------------------------------------------------------------------------------------------------|-----------------------------------------------|--------------------------------------------------------------------------------------------------------------------------------------------------------------------------------------------------------------------------------------------------------------------------------------------------------------------------------------------------------------------------------------------------------------------------------------------------------------------------------------------------------------------------------------------------------------------------------------------------------------------------------------------------------------------------------------------------------------------------------------------------------------------------------------------------------------------------------------------------------------------------------------------------------------------------------------------------------------------------------------------------------------------------------------------------------------------------------------------------------------------------------------------------------------------------------------------------------------------------------------------------------------------------------------------------------------------------------------------------------------------------------------------------------------------------------------------------------------------------------------------------------------------------------------------------------------------------------------------------------------------------------------------------------------------------------------------------------------------------------------------------------------------------------------------------------------------------------------------------------------------------------------------------------------------------------------------------------------------------------------------------------------------------------------------------------------------------------------------------------------------------------|--------------|-------------------|-----------------------|-------------------------------------|------------------|--------------|---------------------------|---------------|
| 18 | IH-45<br>(NHHIP-1D³)                          | South of West Road<br>to SL 8                            | Reconstruct II+45 GP and FR &<br>add new non-tolled managed lanes<br>2 miles (0110-06-132)                                            | (D) 15<br>(I) 8, 22                           | \$556.4M                                                                                                                                                                                                                                                                                                                                                                                                                                                                                                                                                                                                                                                                                                                                                                                                                                                                                                                                                                                                                                                                                                                                                                                                                                                                                                                                                                                                                                                                                                                                                                                                                                                                                                                                                                                                                                                                                                                                                                                                                                                                                                                       | \$350.1 M    | 5775              | -                     | \$350.1 M<br>\$0.0 M                | Р                | 3.1          | 2028                      | 2032          |
|    | IH-45<br>(NHHIP - 1C²)                        | Shepherd Drive<br>to West Road                           | Reconstruct III-45 GP and FR &<br>add new non-tolled managed lanes<br>2.5 miles (0110-06-139)                                         | (D) 15<br>(I) 8, 22                           | \$866.4M                                                                                                                                                                                                                                                                                                                                                                                                                                                                                                                                                                                                                                                                                                                                                                                                                                                                                                                                                                                                                                                                                                                                                                                                                                                                                                                                                                                                                                                                                                                                                                                                                                                                                                                                                                                                                                                                                                                                                                                                                                                                                                                       | \$530.9 M    |                   |                       | \$530.9 M<br>\$0.0 M                | P                | 3.1          | 2029                      | 2033          |
| ı  | IH-45<br>(NHHIP - 1B <sup>2</sup> )           | Airline Drive to<br>Shepherd Drive                       | Reconstruct IH-45 GP and FR &<br>add new non-tolled managed lanes<br>2.5 miles (0500-03-446)                                          | (D) 15<br>(I) 8, 22                           | \$777.2 M                                                                                                                                                                                                                                                                                                                                                                                                                                                                                                                                                                                                                                                                                                                                                                                                                                                                                                                                                                                                                                                                                                                                                                                                                                                                                                                                                                                                                                                                                                                                                                                                                                                                                                                                                                                                                                                                                                                                                                                                                                                                                                                      | \$403.2 M    |                   |                       | \$403.2 M<br>\$0.0 M                | Р                | 3.1          | 2030                      | 2034          |
|    | IH-45                                         | IH-10 to Airline Drive<br>8. IH-45/IH-610<br>Interchange | Reconstruct IH-45 GP and FR, add new non-toll managed lanes & reconstruct interchange 5 miles (0500-03-597, 0500-03-560, 0500-03-596) | (D) 8, 15, 22, 42<br>(I) 8, 10, 13,<br>16, 22 | \$2,081.9 M                                                                                                                                                                                                                                                                                                                                                                                                                                                                                                                                                                                                                                                                                                                                                                                                                                                                                                                                                                                                                                                                                                                                                                                                                                                                                                                                                                                                                                                                                                                                                                                                                                                                                                                                                                                                                                                                                                                                                                                                                                                                                                                    | \$1,771.2 M  | \$122.5 M         | \$658.3 M             | \$990.4 M                           | Р                | 3.1          | 2031                      | 2037          |
|    | (NHHIP - 1A & 2 <sup>3</sup> )                |                                                          |                                                                                                                                       |                                               |                                                                                                                                                                                                                                                                                                                                                                                                                                                                                                                                                                                                                                                                                                                                                                                                                                                                                                                                                                                                                                                                                                                                                                                                                                                                                                                                                                                                                                                                                                                                                                                                                                                                                                                                                                                                                                                                                                                                                                                                                                                                                                                                |              |                   |                       | \$0.0 M                             |                  |              |                           |               |
| 6  | IH-45<br>(NHHIP - 3D³)                        | IH-45 S to<br>Buffalo Bayou &<br>Downtown Connectors     | Reconstruct IH-69, realign IH-45 &<br>Construct Downtown Connectors<br>4.2 miles (0500-03-598, 0500-03-601)                           | (D) 4, 10, 29<br>(I) 4, 5, 13, 16, 22, 29, 72 | \$2,031.8 M                                                                                                                                                                                                                                                                                                                                                                                                                                                                                                                                                                                                                                                                                                                                                                                                                                                                                                                                                                                                                                                                                                                                                                                                                                                                                                                                                                                                                                                                                                                                                                                                                                                                                                                                                                                                                                                                                                                                                                                                                                                                                                                    | \$1,578.2 M  | \$532.8 M         | \$630.4 M             | \$414.9 M<br>\$0.0 M                | Р                | 3.4          | 2031                      | 2038          |
| 9  | Hempstead Hwy.<br>(Outside BW 8) <sup>2</sup> | SH99 to SL8                                              | Construct 4 new NTMLs<br>15.9 miles (0912-72-600, 0912-72-602)                                                                        | (0.8                                          | \$802.0 M                                                                                                                                                                                                                                                                                                                                                                                                                                                                                                                                                                                                                                                                                                                                                                                                                                                                                                                                                                                                                                                                                                                                                                                                                                                                                                                                                                                                                                                                                                                                                                                                                                                                                                                                                                                                                                                                                                                                                                                                                                                                                                                      | \$392.0 M    |                   |                       | \$392.0 M<br>\$0.0 M                | PE               | 5.5          | 2025                      | 2030          |
| ,  | IH-10 East <sup>2</sup>                       | At San Jacinto River                                     | Reconstruct and widen IH-10 to remove<br>bridge columns from main barge channel<br>1.5 miles (0508-01-379)                            | (1) 42, 72, 78                                | \$792.3 M                                                                                                                                                                                                                                                                                                                                                                                                                                                                                                                                                                                                                                                                                                                                                                                                                                                                                                                                                                                                                                                                                                                                                                                                                                                                                                                                                                                                                                                                                                                                                                                                                                                                                                                                                                                                                                                                                                                                                                                                                                                                                                                      | \$555.7 M    | \$170.2 M         | 944                   | \$385.5 M<br>\$385.5 M              | PS&E             | 2.5          | 2026                      | 2031          |
| 10 | IH-10<br>Inner Katy <sup>2</sup>              | IH-610 to<br>Studemont Street                            | Reconstruct GPs, FRs, and<br>construct 4 new NTMLs<br>5.1 miles (0271-07-342, 0271-07-343,<br>0271-07-344, 0271-07-346)               | (D) 13<br>(J) 1, 8, 10, 16, 22, 33            | \$1,458.0 M                                                                                                                                                                                                                                                                                                                                                                                                                                                                                                                                                                                                                                                                                                                                                                                                                                                                                                                                                                                                                                                                                                                                                                                                                                                                                                                                                                                                                                                                                                                                                                                                                                                                                                                                                                                                                                                                                                                                                                                                                                                                                                                    | \$1,164.8 M  |                   | -                     | \$1,164.8 M<br>\$1,164.8 M          | PE               | 3.8          | 2027                      | 2031          |
| Ď, | IH-610 South                                  | IH-45 South<br>to SH 288                                 | Reconstruct GPs and add TSM Improvements<br>5.8 miles (0271-16-138, 0271-16-139,<br>0271-16-158, 0271-16-159)                         | (D) 58<br>(J) 10, 25, 34, 78                  | \$402.6 M                                                                                                                                                                                                                                                                                                                                                                                                                                                                                                                                                                                                                                                                                                                                                                                                                                                                                                                                                                                                                                                                                                                                                                                                                                                                                                                                                                                                                                                                                                                                                                                                                                                                                                                                                                                                                                                                                                                                                                                                                                                                                                                      | \$277.9 M    | -                 | \$30.0 M              | \$247.9 M<br>\$247.9 M              | PE               | 3.8          | 2027                      | 2031          |
| •  | Hempstead Hwy.<br>(Inside BW 8) <sup>2</sup>  | BW 8 to IH-610                                           | Reconstruct FR and construct 4 new NTMLs.<br>9.0 miles (0912-72-598, 0912-72-599,<br>0912-72-601, 0912-72-603)                        | (1) 8, 33                                     | \$1,308.0 M                                                                                                                                                                                                                                                                                                                                                                                                                                                                                                                                                                                                                                                                                                                                                                                                                                                                                                                                                                                                                                                                                                                                                                                                                                                                                                                                                                                                                                                                                                                                                                                                                                                                                                                                                                                                                                                                                                                                                                                                                                                                                                                    | \$1,008.0 M  |                   |                       | \$1,008.0 M<br>\$0.0 M              | Р                | 5.5          | 2027                      | 2033          |
| 1  | IH-610 East <sup>2</sup>                      | At Ship Channel                                          | Replace and widen GP bridge and approaches.<br>2.0 miles (0271-15-096)                                                                | (D) 78<br>(J) 10, 25, 42, 58                  | \$2,592.1 M                                                                                                                                                                                                                                                                                                                                                                                                                                                                                                                                                                                                                                                                                                                                                                                                                                                                                                                                                                                                                                                                                                                                                                                                                                                                                                                                                                                                                                                                                                                                                                                                                                                                                                                                                                                                                                                                                                                                                                                                                                                                                                                    | \$1,792.0 M  | 770               | 1000                  | \$1,792.0 M<br>\$1,792.0 M          | Р                | 2.4          | 2028                      | 2032          |
| 23 | IH-610 West <sup>2</sup>                      | IH-10 to IH-69                                           | Construct 4 elevated non-toiled express<br>lanes in the center of IH-610 West<br>3.6 miles (0271-17-162)                              | (D) 1<br>(I) 5, 8, 13, 24, 33, 34             | \$421.3 M                                                                                                                                                                                                                                                                                                                                                                                                                                                                                                                                                                                                                                                                                                                                                                                                                                                                                                                                                                                                                                                                                                                                                                                                                                                                                                                                                                                                                                                                                                                                                                                                                                                                                                                                                                                                                                                                                                                                                                                                                                                                                                                      | \$321.3 M    | 120               |                       | \$321.3 M                           | Р                | 11.4         | 2028                      | 2033          |
| 2  |                                               |                                                          |                                                                                                                                       |                                               |                                                                                                                                                                                                                                                                                                                                                                                                                                                                                                                                                                                                                                                                                                                                                                                                                                                                                                                                                                                                                                                                                                                                                                                                                                                                                                                                                                                                                                                                                                                                                                                                                                                                                                                                                                                                                                                                                                                                                                                                                                                                                                                                |              |                   |                       | \$321.3 M                           |                  |              |                           |               |
|    |                                               |                                                          |                                                                                                                                       | Estimated Total                               | \$14.090.0 M                                                                                                                                                                                                                                                                                                                                                                                                                                                                                                                                                                                                                                                                                                                                                                                                                                                                                                                                                                                                                                                                                                                                                                                                                                                                                                                                                                                                                                                                                                                                                                                                                                                                                                                                                                                                                                                                                                                                                                                                                                                                                                                   | \$10,145.3 M | \$825.6 M         | \$1,318.7 M           | \$8,001.0 M                         |                  |              |                           |               |
|    |                                               |                                                          |                                                                                                                                       | archining and a second                        | The state of the s |              | (September)       | BOARD STREET          | \$3,911.5 M<br>\$9,117.0 M          | 1                |              |                           |               |