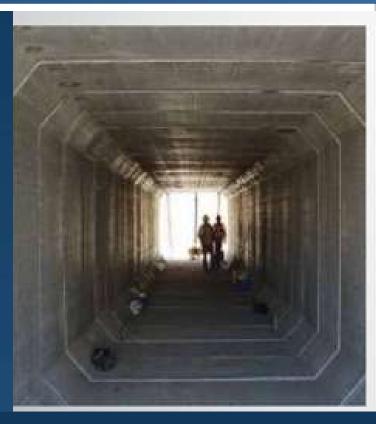

#### PACKAGE 1, DRAINAGE IMPROVEMENTS ALONG ST. EMANUEL STREET TO BUFFALO BAYOU (3B-1)

- Construction of drainage outfall to Buffalo Bayou (including drainage box culverts and detention pond), and reconstruction of St. Emanuel St.
- Contract Awarded June 2024
  - Project Cost: \$121.8 Million
  - Contractor: Harper Brothers Construction
  - Construction Began October 2024
  - Anticipated completion in 2027
- Active public engagement and will continue through construction completion