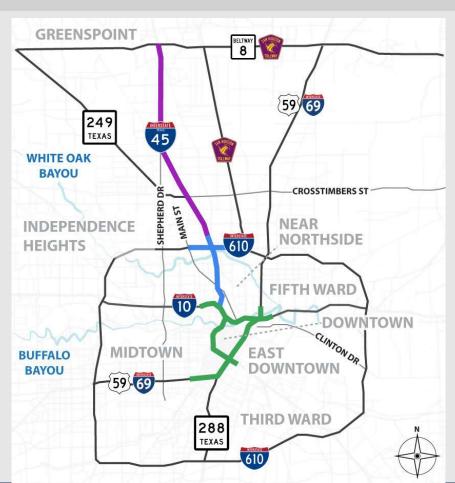

# TRANSFORMING HOUSTON TRANSPORTATION

I-45/NORTH HOUSTON HIGHWAY IMPROVEMENT PROJECT - NHHIP

#### **PROJECT MAP**

#### **PROJECT AREA LEGEND**

SEGMENT 2
SEGMENT 3

# SEGMENT 3B OVERVIEW

3B to be separated in two separate design packages

#### **SEGMENT 3B-1**

 Drainage outfall to Buffalo Bayou (including detention pond), and reconstruction of St. Emanuel St.

#### **SEGMENT 3B-2**

- Construction of pump station, reconstruction of SH 288/ I-69 interchange with depressed mainlanes
- Construction of direct connectors from SH 288 to I-69
- Reconstruction of cross street for Elgin, Tuam & McGowen Streets as arch bridges