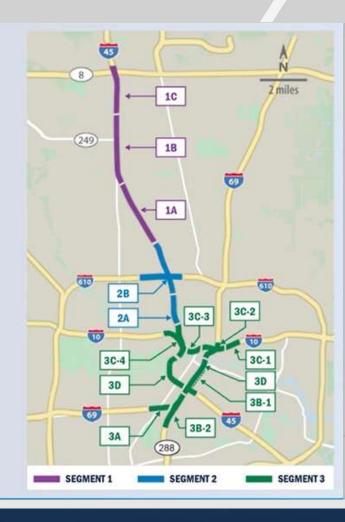

# TRANSFORMING HOUSTON TRANSPORTATION

I-45/NORTH HOUSTON HIGHWAY IMPROVEMENT PROJECT - NHHIP

#### **PROJECT MAP**

#### **PROJECT AREA LEGEND**

SEGMENT 2
SEGMENT 3