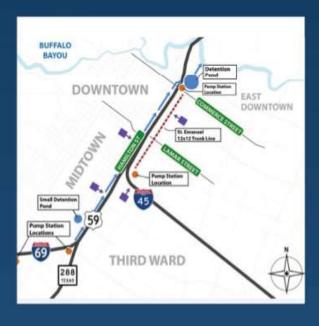

#### **SEGMENT 3B-1**

 Drainage outfall to Buffalo Bayou (including detention pond), and reconstruction of St. Emanuel St.

#### **SEGMENT 3B-2**

- Construction of pump station, reconstruction of SH 288/ I-69 interchange with depressed mainlanes
- Construction of direct connectors from SH 288 to I-69
- Reconstruction of cross street for Elgin, Tuam & McGowen Streets as arch bridges

## **SEGMENT 3B-1 OVERVIEW**

#### PACKAGE 1, DRAINAGE IMPROVEMENTS ALONG ST. EMANUEL STREET TO BUFFALO BAYOU (3B-1)

- Construction of drainage outfall to Buffalo Bayou (including drainage box culverts and detention pond), and reconstruction of St. Emanuel St.
- Contract Awarded June 2024
  - Project Cost: \$121.8 Million
  - Contractor: Harper Brothers Construction
  - Construction Began October 2024
  - Anticipated completion in 2027
- Active public engagement and will continue through construction completion