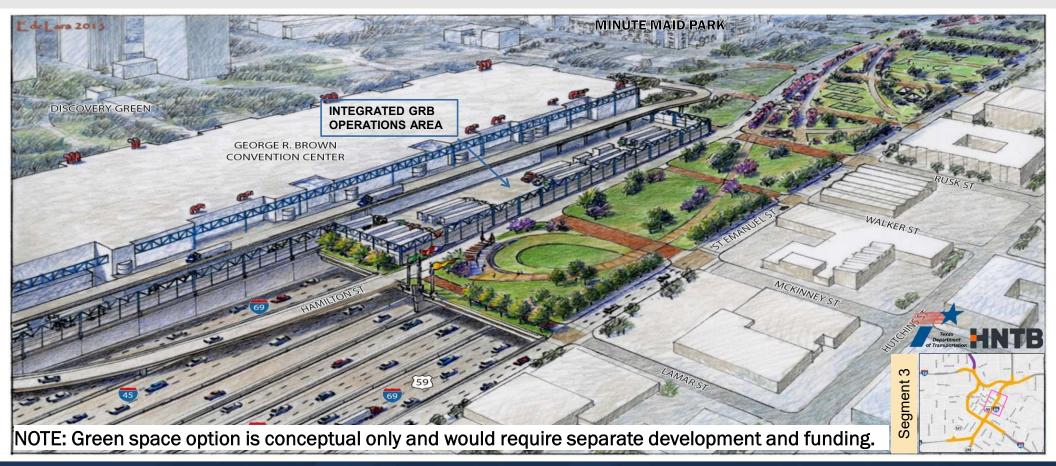

MITIGATION**

Add walls to mitigate roadway noise and serve as a visual screen.



#### **JOBS**

92,000 direct jobs and 89,000 indirect jobs are being generated from this project.

#### 7 OUT OF THE TOP 25

THE I-45 CORRIDOR HAS 5 OF THE TOP 10 MOST CONGESTED ROADWAYS IN TEXAS.\*



\*SOURCE: TEXAS A&M TRANSPORTATION INSTITUTE'S 100 MOST CONGESTED ROADWAYS IN TEXAS, PUBLISHED 2020.



#### NHHIP: UNTANGLING THE DOWNTOWN FREEWAY SYSTEM

+24 mph = 55 mph free flow speed\*

(Year 2040 AM Peak)

- 50% reduction in delay during peak hour around downtown\*
- Region-wide reduction in delay and increase to average speeds\*



PRELIMINARY-SUBJECT TO CHANGE



<sup>\*</sup>Potential major air quality improvement for the region – positive overall impacts

#### POTENTIAL GREEN SPACE BEHIND THE GRB



# **CURRENT STATUS & TIMELINES**

## **NHHIP - Status Update**

- TxDOT Issued the NHHIP Record of Decision (ROD) February 2021
  - Signified the Completion of the Environmental Review Process
- Project Paused June 2021 by FHWA due to Title VI Investigation
- Memorandum of Understanding with Harris County resolving NEPA lawsuit
  - December 22, 2022
  - Lawsuit was dismissed January 2023
- Memorandum of Understanding with the City of Houston
  - December 19, 2022
- Voluntary Resolution Agreement (VRA) with FHWA
  - March 5, 2023
- NHHIP remains funded in the 2023 UTP with \$5 billion
  - Including \$490.7M as approved by the TPC

#### VOLUNTARY RESOLUTION AGREEMENT

away Administration (FHWA) and the Texas Department of Transportation (TxDOT) solve the FHWA investigation of TxDOT regardi