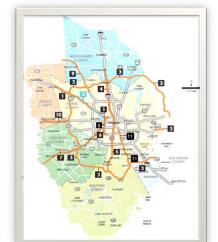

# TRANSFORMING HOUSTON TRANSPORTATION

I-45/NORTH HOUSTON HIGHWAY IMPROVEMENT PROJECT - NHHIP

#### **PROJECT MAP**

#### **PROJECT AREA LEGEND**

SEGMENT 2
SEGMENT 3