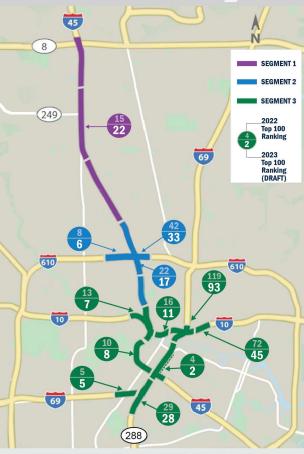

## Why Is The Nhhip Being Proposed?

7 of the Top 25 Most Congested Roadway Segments in Texas

NHHIP has 7 out of the top 25 Most Congested Roadway Segments in Texas

NHHIP strategically adds capacity to incentivize multi-modal choices via high-occupancy vehicle use, bus transit mode, as well asfuture proof corridor for vehicle innovations.

#### 7 OUT OF THE TOP 25

THE I-45 CORRIDOR HAS 5 OF THE TOP 10 MOST CONGESTED ROADWAYS IN TEXAS.\*

\*SOURCE: TEXAS A&M TRANSPORTATION INSTITUTE'S 100 MOST CONGESTED ROADWAYS IN TEXAS, PUBLISHED 2020.