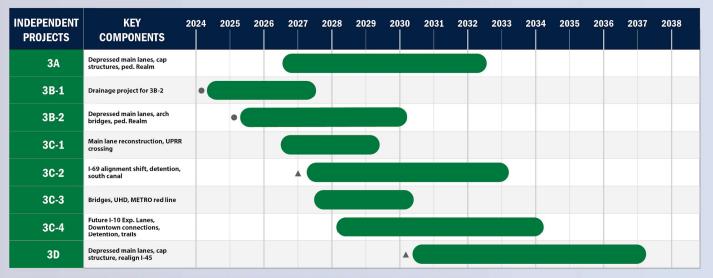

## **Construction Phasing & Project Funding**

## **CONSTRUCTION PHASING**

- 3B-1 is phased to start before 3B-2 because drainage elements in 3B-1 need to be constructed and operational to receive drainage from 3B-2.
- ▲ 3C-2 is phased to start before 3D because proposed I-69 in 3C-2 needs to be constructed and operational to receive proposed I-69 in 3D. (Proposed I-69 in 3D is unable to be connected to existing I-69 in 3C-2)