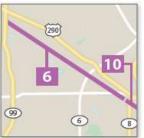

## **TEXAS CLEAR LANES FUTURE PROJECTS**

|    | Project Highway                               | Project Limits                                           | Description                                                                                                                           | Top 100 Congestion<br>Ranking 1               | Total<br>Prj. Cost                                                                                                                                                                                                                                                                                                                                                                                                                                                                                                                                                                                                                                                                                                                                                                                                                                                                                                                                                                                                                                                                                                                                                                                                                                                                                                                                                                                                                                                                                                                                                                                                                                                                                                                                                                                                                                                                                                                                                                                                                                                                                                             | COST<br>Cost | CST CL<br>Funding | Other CST<br>Funding* | CST Funding Gap<br>2624 UTP Request | Current<br>Stage | B/C<br>Ratio | CST<br>Start <sup>s</sup> | CST<br>Compl. |
|----|-----------------------------------------------|----------------------------------------------------------|---------------------------------------------------------------------------------------------------------------------------------------|-----------------------------------------------|--------------------------------------------------------------------------------------------------------------------------------------------------------------------------------------------------------------------------------------------------------------------------------------------------------------------------------------------------------------------------------------------------------------------------------------------------------------------------------------------------------------------------------------------------------------------------------------------------------------------------------------------------------------------------------------------------------------------------------------------------------------------------------------------------------------------------------------------------------------------------------------------------------------------------------------------------------------------------------------------------------------------------------------------------------------------------------------------------------------------------------------------------------------------------------------------------------------------------------------------------------------------------------------------------------------------------------------------------------------------------------------------------------------------------------------------------------------------------------------------------------------------------------------------------------------------------------------------------------------------------------------------------------------------------------------------------------------------------------------------------------------------------------------------------------------------------------------------------------------------------------------------------------------------------------------------------------------------------------------------------------------------------------------------------------------------------------------------------------------------------------|--------------|-------------------|-----------------------|-------------------------------------|------------------|--------------|---------------------------|---------------|
| 18 | IH-45<br>(NHHIP-1D³)                          | South of West Road<br>to SL 8                            | Reconstruct II+45 GP and FR &<br>add new non-tolled managed lanes<br>2 miles (0110-06-132)                                            | (D) 15<br>(I) 8, 22                           | \$556.4M                                                                                                                                                                                                                                                                                                                                                                                                                                                                                                                                                                                                                                                                                                                                                                                                                                                                                                                                                                                                                                                                                                                                                                                                                                                                                                                                                                                                                                                                                                                                                                                                                                                                                                                                                                                                                                                                                                                                                                                                                                                                                                                       | \$350.1 M    | 5775              | -                     | \$350.1 M<br>\$0.0 M                | Р                | 3.1          | 2028                      | 2032          |
|    | IH-45<br>(NHHIP - 1C²)                        | Shepherd Drive<br>to West Road                           | Reconstruct III-45 GP and FR &<br>add new non-tolled managed lanes<br>2.5 miles (0110-06-139)                                         | (D) 15<br>(I) 8, 22                           | \$866.4M                                                                                                                                                                                                                                                                                                                                                                                                                                                                                                                                                                                                                                                                                                                                                                                                                                                                                                                                                                                                                                                                                                                                                                                                                                                                                                                                                                                                                                                                                                                                                                                                                                                                                                                                                                                                                                                                                                                                                                                                                                                                                                                       | \$530.9 M    |                   |                       | \$530.9 M<br>\$0.0 M                | P                | 3.1          | 2029                      | 2033          |
| ı  | IH-45<br>(NHHIP - 1B <sup>2</sup> )           | Airline Drive to<br>Shepherd Drive                       | Reconstruct IH-45 GP and FR &<br>add new non-tolled managed lanes<br>2.5 miles (0500-03-446)                                          | (D) 15<br>(I) 8, 22                           | \$777.2 M                                                                                                                                                                                                                                                                                                                                                                                                                                                                                                                                                                                                                                                                                                                                                                                                                                                                                                                                                                                                                                                                                                                                                                                                                                                                                                                                                                                                                                                                                                                                                                                                                                                                                                                                                                                                                                                                                                                                                                                                                                                                                                                      | \$403.2 M    |                   |                       | \$403.2 M<br>\$0.0 M                | Р                | 3.1          | 2030                      | 2034          |
|    | IH-45                                         | IH-10 to Airline Drive<br>8. IH-45/IH-610<br>Interchange | Reconstruct IH-45 GP and FR, add new non-toll managed lanes & reconstruct interchange 5 miles (0500-03-597, 0500-03-560, 0500-03-596) | (D) 8, 15, 22, 42<br>(I) 8, 10, 13,<br>16, 22 | \$2,081.9 M                                                                                                                                                                                                                                                                                                                                                                                                                                                                                                                                                                                                                                                                                                                                                                                                                                                                                                                                                                                                                                                                                                                                                                                                                                                                                                                                                                                                                                                                                                                                                                                                                                                                                                                                                                                                                                                                                                                                                                                                                                                                                                                    | \$1,771.2 M  | \$122.5 M         | \$658.3 M             | \$990.4 M                           | Р                | 3.1          | 2031                      | 2037          |
|    | (NHHIP - 1A & 2 <sup>3</sup> )                |                                                          |                                                                                                                                       |                                               |                                                                                                                                                                                                                                                                                                                                                                                                                                                                                                                                                                                                                                                                                                                                                                                                                                                                                                                                                                                                                                                                                                                                                                                                                                                                                                                                                                                                                                                                                                                                                                                                                                                                                                                                                                                                                                                                                                                                                                                                                                                                                                                                |              |                   |                       | \$0.0 M                             |                  |              |                           |               |
| 6  | IH-45<br>(NHHIP - 3D³)                        | IH-45 S to<br>Buffalo Bayou &<br>Downtown Connectors     | Reconstruct IH-69, realign IH-45 &<br>Construct Downtown Connectors<br>4.2 miles (0500-03-598, 0500-03-601)                           | (D) 4, 10, 29<br>(I) 4, 5, 13, 16, 22, 29, 72 | \$2,031.8 M                                                                                                                                                                                                                                                                                                                                                                                                                                                                                                                                                                                                                                                                                                                                                                                                                                                                                                                                                                                                                                                                                                                                                                                                                                                                                                                                                                                                                                                                                                                                                                                                                                                                                                                                                                                                                                                                                                                                                                                                                                                                                                                    | \$1,578.2 M  | \$532.8 M         | \$630.4 M             | \$414.9 M<br>\$0.0 M                | Р                | 3.4          | 2031                      | 2038          |
| 9  | Hempstead Hwy.<br>(Outside BW 8) <sup>2</sup> | SH99 to SL8                                              | Construct 4 new NTMLs<br>15.9 miles (0912-72-600, 0912-72-602)                                                                        | (0.8                                          | \$802.0 M                                                                                                                                                                                                                                                                                                                                                                                                                                                                                                                                                                                                                                                                                                                                                                                                                                                                                                                                                                                                                                                                                                                                                                                                                                                                                                                                                                                                                                                                                                                                                                                                                                                                                                                                                                                                                                                                                                                                                                                                                                                                                                                      | \$392.0 M    |                   |                       | \$392.0 M<br>\$0.0 M                | PE               | 5.5          | 2025                      | 2030          |
| ,  | IH-10 East <sup>2</sup>                       | At San Jacinto River                                     | Reconstruct and widen IH-10 to remove<br>bridge columns from main barge channel<br>1.5 miles (0508-01-379)                            | (1) 42, 72, 78                                | \$792.3 M                                                                                                                                                                                                                                                                                                                                                                                                                                                                                                                                                                                                                                                                                                                                                                                                                                                                                                                                                                                                                                                                                                                                                                                                                                                                                                                                                                                                                                                                                                                                                                                                                                                                                                                                                                                                                                                                                                                                                                                                                                                                                                                      | \$555.7 M    | \$170.2 M         | 944                   | \$385.5 M<br>\$385.5 M              | PS&E             | 2.5          | 2026                      | 2031          |
| 10 | IH-10<br>Inner Katy <sup>2</sup>              | IH-610 to<br>Studemont Street                            | Reconstruct GPs, FRs, and<br>construct 4 new NTMLs<br>5.1 miles (0271-07-342, 0271-07-343,<br>0271-07-344, 0271-07-346)               | (D) 13<br>(J) 1, 8, 10, 16, 22, 33            | \$1,458.0 M                                                                                                                                                                                                                                                                                                                                                                                                                                                                                                                                                                                                                                                                                                                                                                                                                                                                                                                                                                                                                                                                                                                                                                                                                                                                                                                                                                                                                                                                                                                                                                                                                                                                                                                                                                                                                                                                                                                                                                                                                                                                                                                    | \$1,164.8 M  |                   | -                     | \$1,164.8 M<br>\$1,164.8 M          | PE               | 3.8          | 2027                      | 2031          |
| Ď, | IH-610 South                                  | IH-45 South<br>to SH 288                                 | Reconstruct GPs and add TSM Improvements<br>5.8 miles (0271-16-138, 0271-16-139,<br>0271-16-158, 0271-16-159)                         | (D) 58<br>(J) 10, 25, 34, 78                  | \$402.6 M                                                                                                                                                                                                                                                                                                                                                                                                                                                                                                                                                                                                                                                                                                                                                                                                                                                                                                                                                                                                                                                                                                                                                                                                                                                                                                                                                                                                                                                                                                                                                                                                                                                                                                                                                                                                                                                                                                                                                                                                                                                                                                                      | \$277.9 M    | -                 | \$30.0 M              | \$247.9 M<br>\$247.9 M              | PE               | 3.8          | 2027                      | 2031          |
| •  | Hempstead Hwy.<br>(Inside BW 8) <sup>2</sup>  | BW 8 to IH-610                                           | Reconstruct FR and construct 4 new NTMLs.<br>9.0 miles (0912-72-598, 0912-72-599,<br>0912-72-601, 0912-72-603)                        | (1) 8, 33                                     | \$1,308.0 M                                                                                                                                                                                                                                                                                                                                                                                                                                                                                                                                                                                                                                                                                                                                                                                                                                                                                                                                                                                                                                                                                                                                                                                                                                                                                                                                                                                                                                                                                                                                                                                                                                                                                                                                                                                                                                                                                                                                                                                                                                                                                                                    | \$1,008.0 M  |                   |                       | \$1,008.0 M<br>\$0.0 M              | Р                | 5.5          | 2027                      | 2033          |
| 1  | IH-610 East <sup>2</sup>                      | At Ship Channel                                          | Replace and widen GP bridge and approaches.<br>2.0 miles (0271-15-096)                                                                | (D) 78<br>(J) 10, 25, 42, 58                  | \$2,592.1 M                                                                                                                                                                                                                                                                                                                                                                                                                                                                                                                                                                                                                                                                                                                                                                                                                                                                                                                                                                                                                                                                                                                                                                                                                                                                                                                                                                                                                                                                                                                                                                                                                                                                                                                                                                                                                                                                                                                                                                                                                                                                                                                    | \$1,792.0 M  | 770               | 1000                  | \$1,792.0 M<br>\$1,792.0 M          | Р                | 2.4          | 2028                      | 2032          |
| 23 | IH-610 West <sup>2</sup>                      | IH-10 to IH-69                                           | Construct 4 elevated non-toiled express<br>lanes in the center of IH-610 West<br>3.6 miles (0271-17-162)                              | (D) 1<br>(I) 5, 8, 13, 24, 33, 34             | \$421.3 M                                                                                                                                                                                                                                                                                                                                                                                                                                                                                                                                                                                                                                                                                                                                                                                                                                                                                                                                                                                                                                                                                                                                                                                                                                                                                                                                                                                                                                                                                                                                                                                                                                                                                                                                                                                                                                                                                                                                                                                                                                                                                                                      | \$321.3 M    | 120               |                       | \$321.3 M                           | Р                | 11.4         | 2028                      | 2033          |
| 2  |                                               |                                                          |                                                                                                                                       |                                               |                                                                                                                                                                                                                                                                                                                                                                                                                                                                                                                                                                                                                                                                                                                                                                                                                                                                                                                                                                                                                                                                                                                                                                                                                                                                                                                                                                                                                                                                                                                                                                                                                                                                                                                                                                                                                                                                                                                                                                                                                                                                                                                                |              |                   |                       | \$321.3 M                           |                  |              |                           |               |
|    |                                               |                                                          |                                                                                                                                       | Estimated Total                               | \$14.090.0 M                                                                                                                                                                                                                                                                                                                                                                                                                                                                                                                                                                                                                                                                                                                                                                                                                                                                                                                                                                                                                                                                                                                                                                                                                                                                                                                                                                                                                                                                                                                                                                                                                                                                                                                                                                                                                                                                                                                                                                                                                                                                                                                   | \$10,145.3 M | \$825.6 M         | \$1,318.7 M           | \$8,001.0 M                         |                  |              |                           |               |
|    |                                               |                                                          |                                                                                                                                       | archining and a second                        | The state of the s |              | (September)       | BOARD STREET          | \$3,911.5 M<br>\$9,117.0 M          | 1                |              |                           |               |