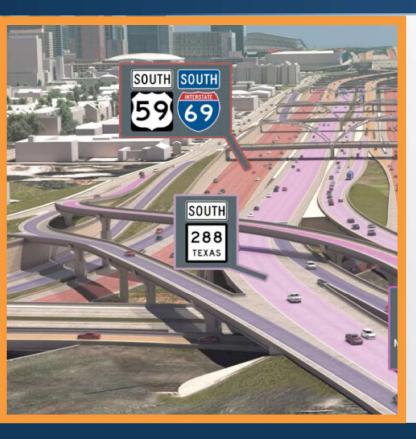

# TRANSFORMING HOUSTON TRANSPORTATION

I-45/NORTH HOUSTON HIGHWAY IMPROVEMENT PROJECT - NHHIP

#### NHHIP: UNTANGLING THE DOWNTOWN FREEWAY SYSTEM

+24 mph = 55 mph free flow speed\*

(Year 2040 AM Peak)

- 50% reduction in delay during peak hour around downtown\*
- Region-wide reduction in delay and increase to average speeds\*