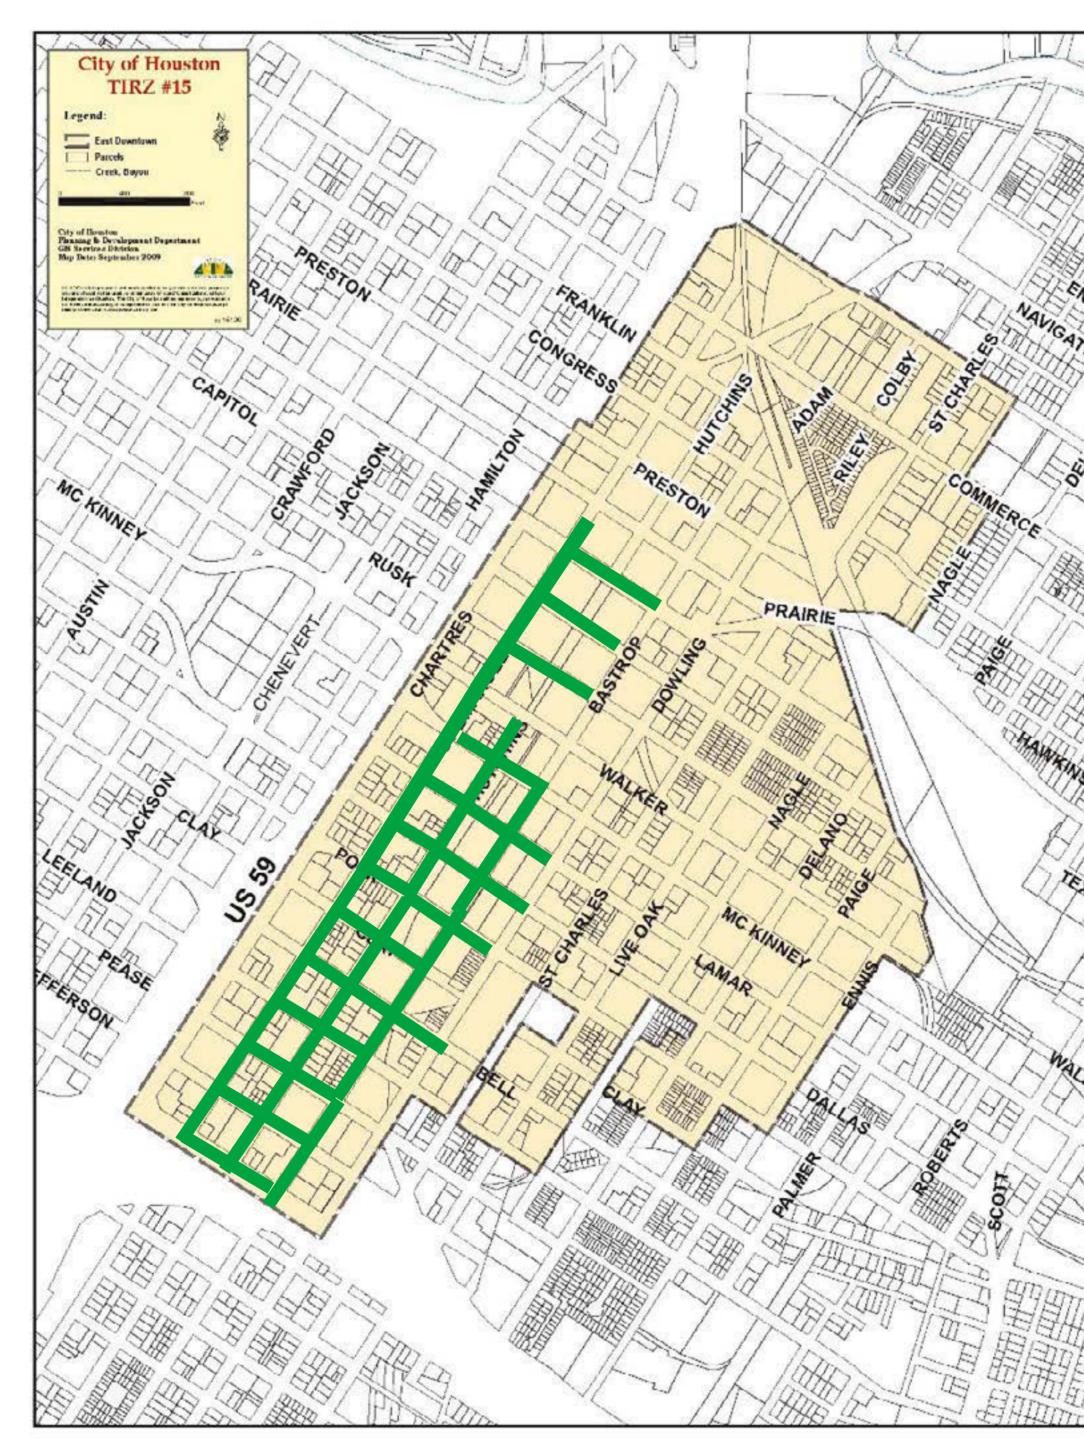

# LANDSCAPING PLAN

Landscape architects will coordinate with stakeholders on final landscape design

Working with City of Houston on tree removal and mitigation permit

Landscaping will be a separate construction contract and will be implemented separate from the roadway and drainage construction project

TIRZ preferred tree mitigation areas are highlighted in the exhibit to the left in green. TxDOT will investigate tree location feasibility

To view this exhibit in other languages, please scan the QR code here: