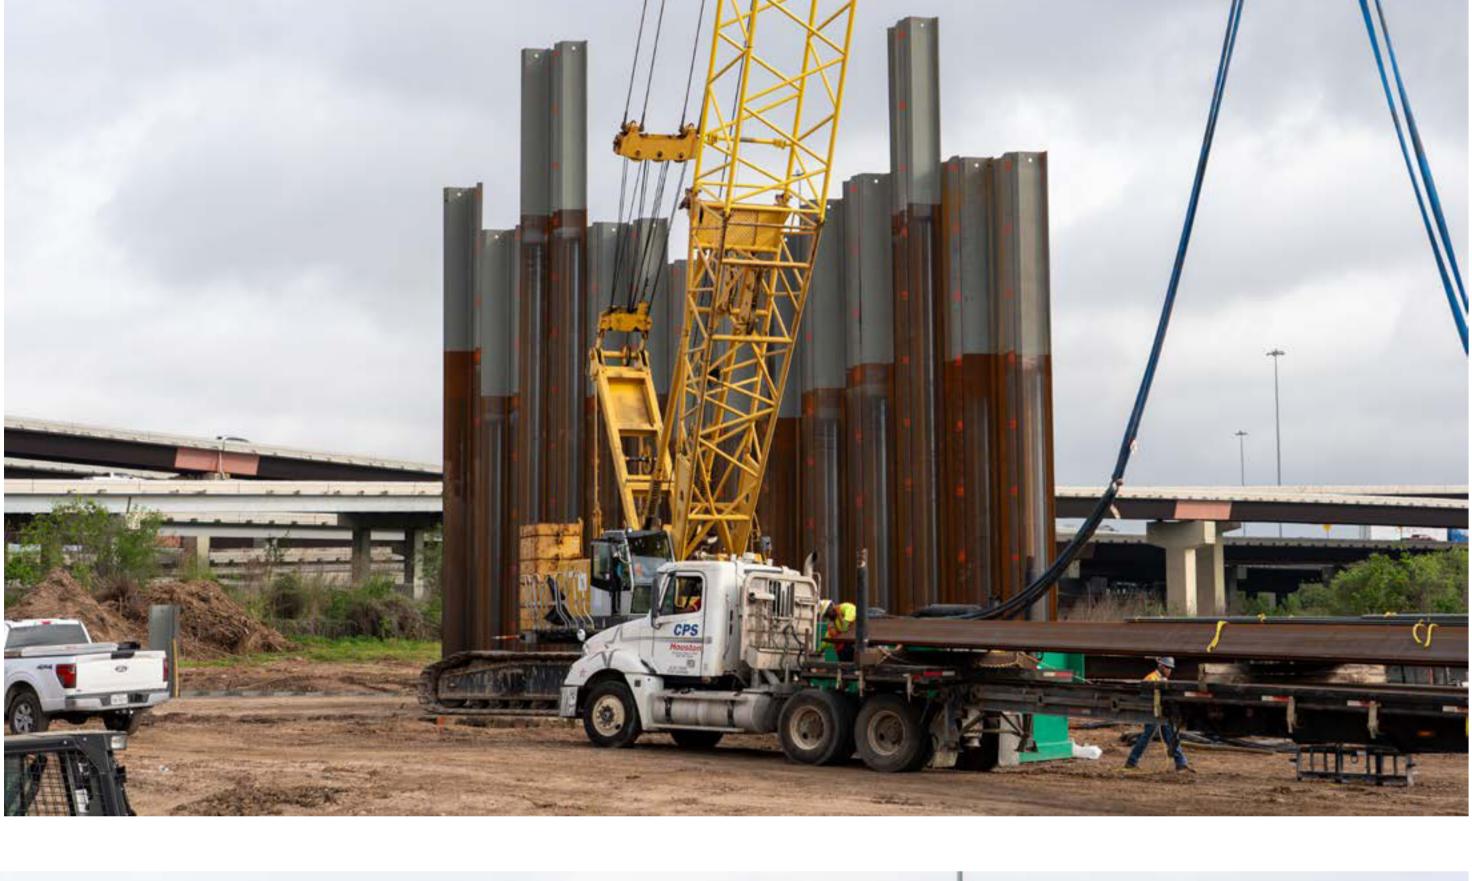

**Contractor: Harper Brothers Construction Construction started October 2024** Anticipated completion in 2027

Active public engagement and will continue

Crews place steel sheet pilings in the area which will ultimately be a large detention pond along Runnels Street near I-69. These steel sheet pilings will support the detention