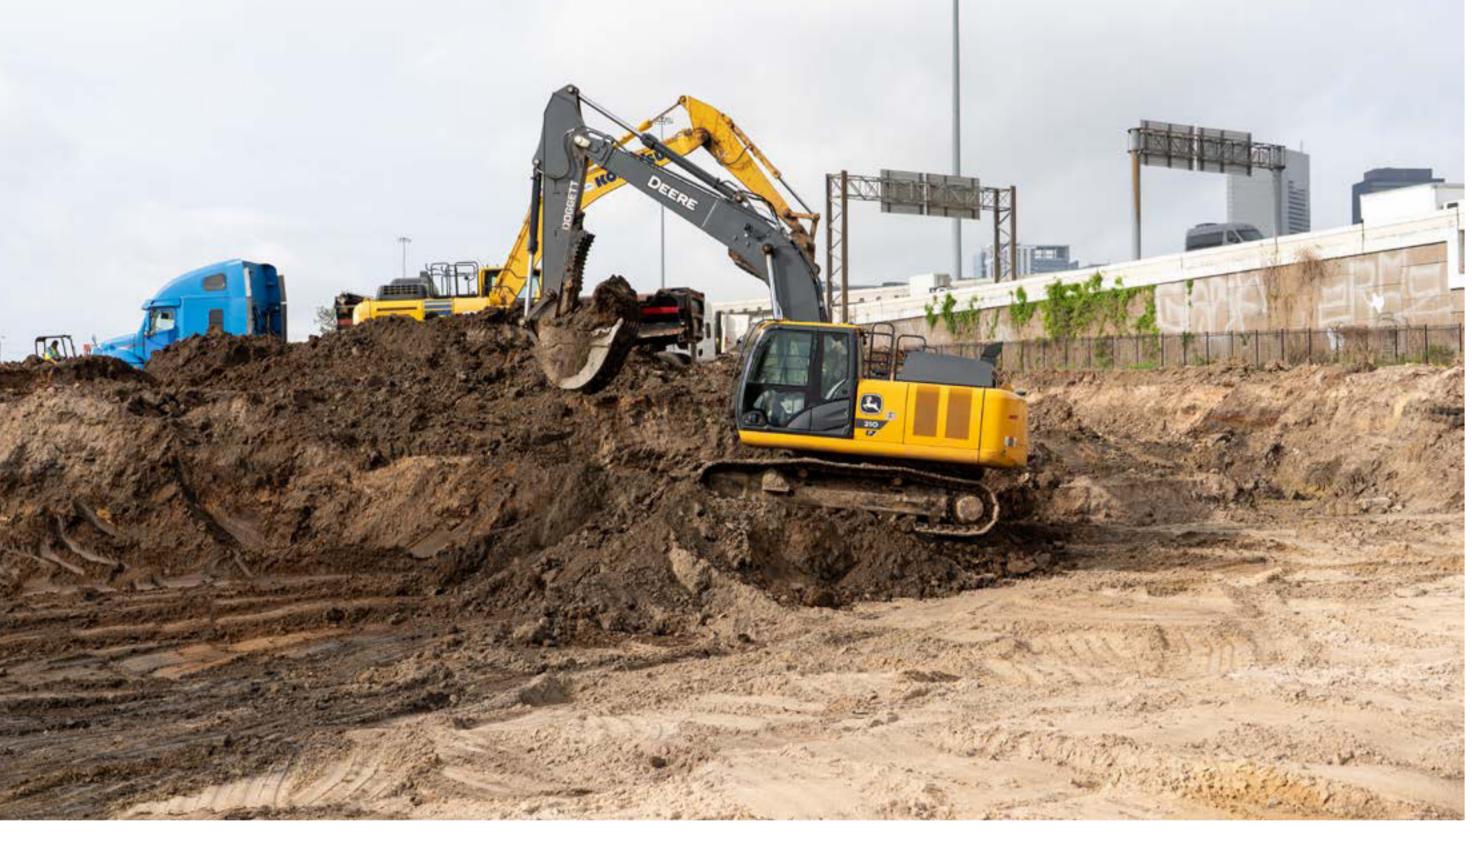

**Contractor: Harper Brothers Construction Construction started October 2024** Anticipated completion in 2027

Active public engagement and will continue

Crews place steel sheet pilings in the area which will ultimately be a large detention pond along Runnels Street near I-69. These steel sheet pilings will support the detention