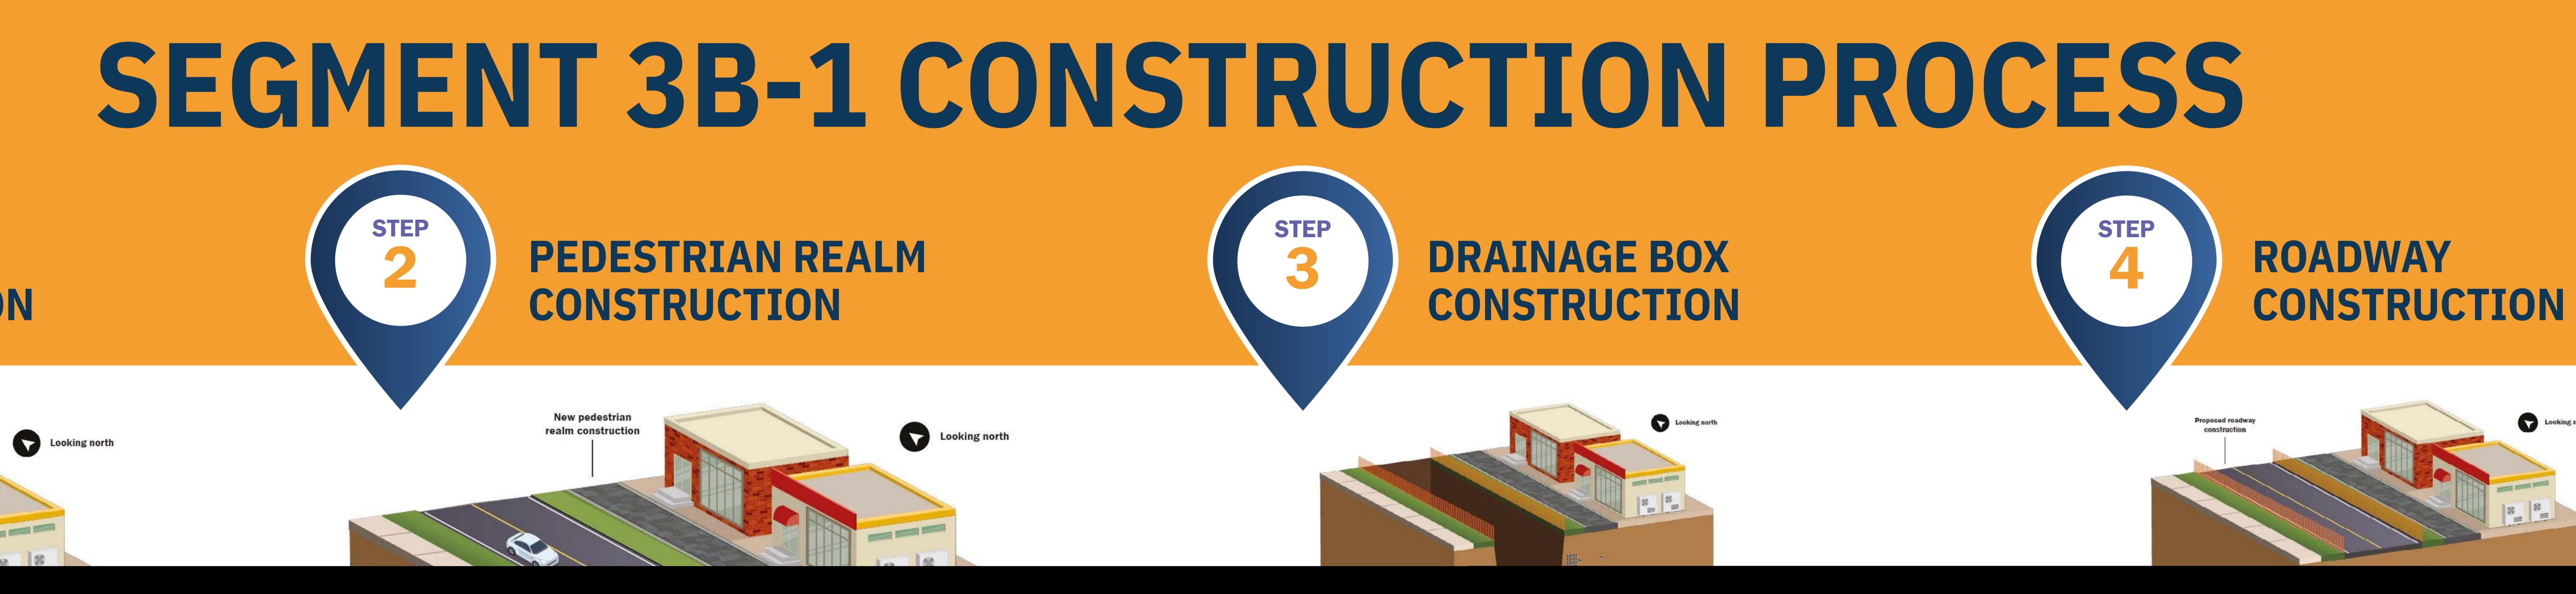

### **SEGMENT 3B-1 CONSTRUCTION**

# I-45 NHHIP Segment 3B-1 **Initial Construction Project**

For additional information about the Project, visit us online at: www.txdot.gov/nhhip

**Construction of drainage outfall to Buffalo** Bayou (including drainage box culverts and detention pond), and reconstruction of St.

**Contractor: Harper Brothers Construction Construction started October 2024** Anticipated completion in 2027

Active public engagement and will continue

Crews place steel sheet pilings in the area which will ultimately be a large detention pond along Runnels Street near I-69. These steel sheet pilings will support the detention