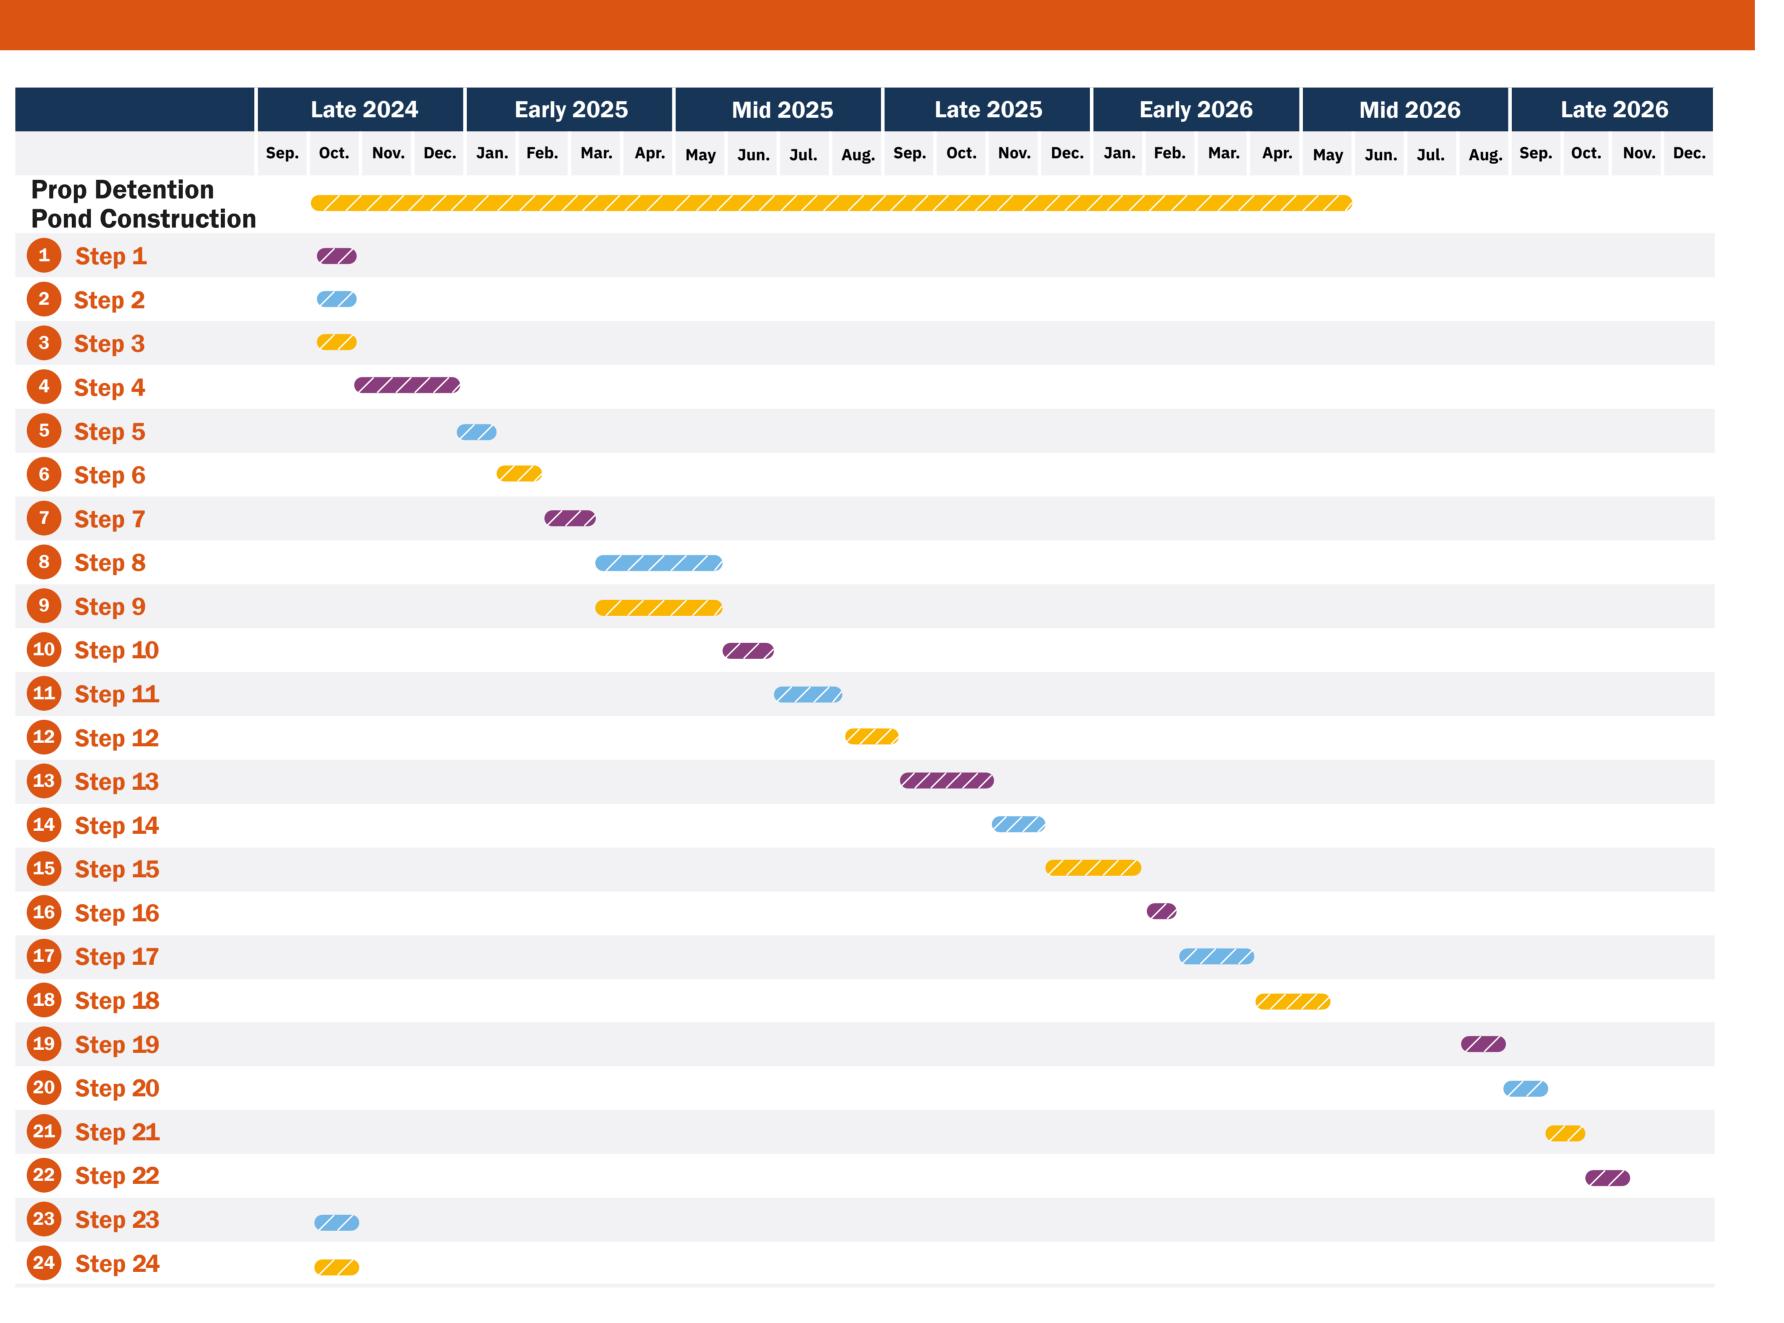

ermit

Landscaping will be a separate construction contract and will be implemented separate from the roadway and drainage construction project

TIRZ preferred tree mitigation areas are highlighted in the exhibit to the left in green. TxDOT will investigate tree location feasibility





To view this exhibit in other languages, please scan the QR code here:

Para ver esta presentación en otros idiomas, por favor escanee el código QR aquí:





Chartres from Canal to Runnels

**Canal at Chartres** 

North of Commerce (midblock) to south of Canal

does not include the Texas intersection

- North of Walker to north of Capitol
- North of McKinney to north of Walker

### North of Congress to north of Commerce (midblock) **10** North of Dallas to north of McKinney

### UTILITY PHASING SCHEDULE





### **KEY INFORMATION & PROPOSED CHANGES**

**Utility relocation and construction underway** 

- North of Clay to north of Polk (midblock); Hamilton storm sewer crossing parallel to Polk
- 13 North of Bell (midblock) to north of Clay
- 14 North of Leeland (midblock) to north of Bell (midblock)
- **15** North of Pease (midblock) to north of Leeland (midblock)

- 18 McIlhenny intersection; tunneling from McIlhenny to Gray; full construction north of Gray to north of St. Joseph (midblock)





### **TYPICAL SECTION** (AFTER CONSTRUCTION)