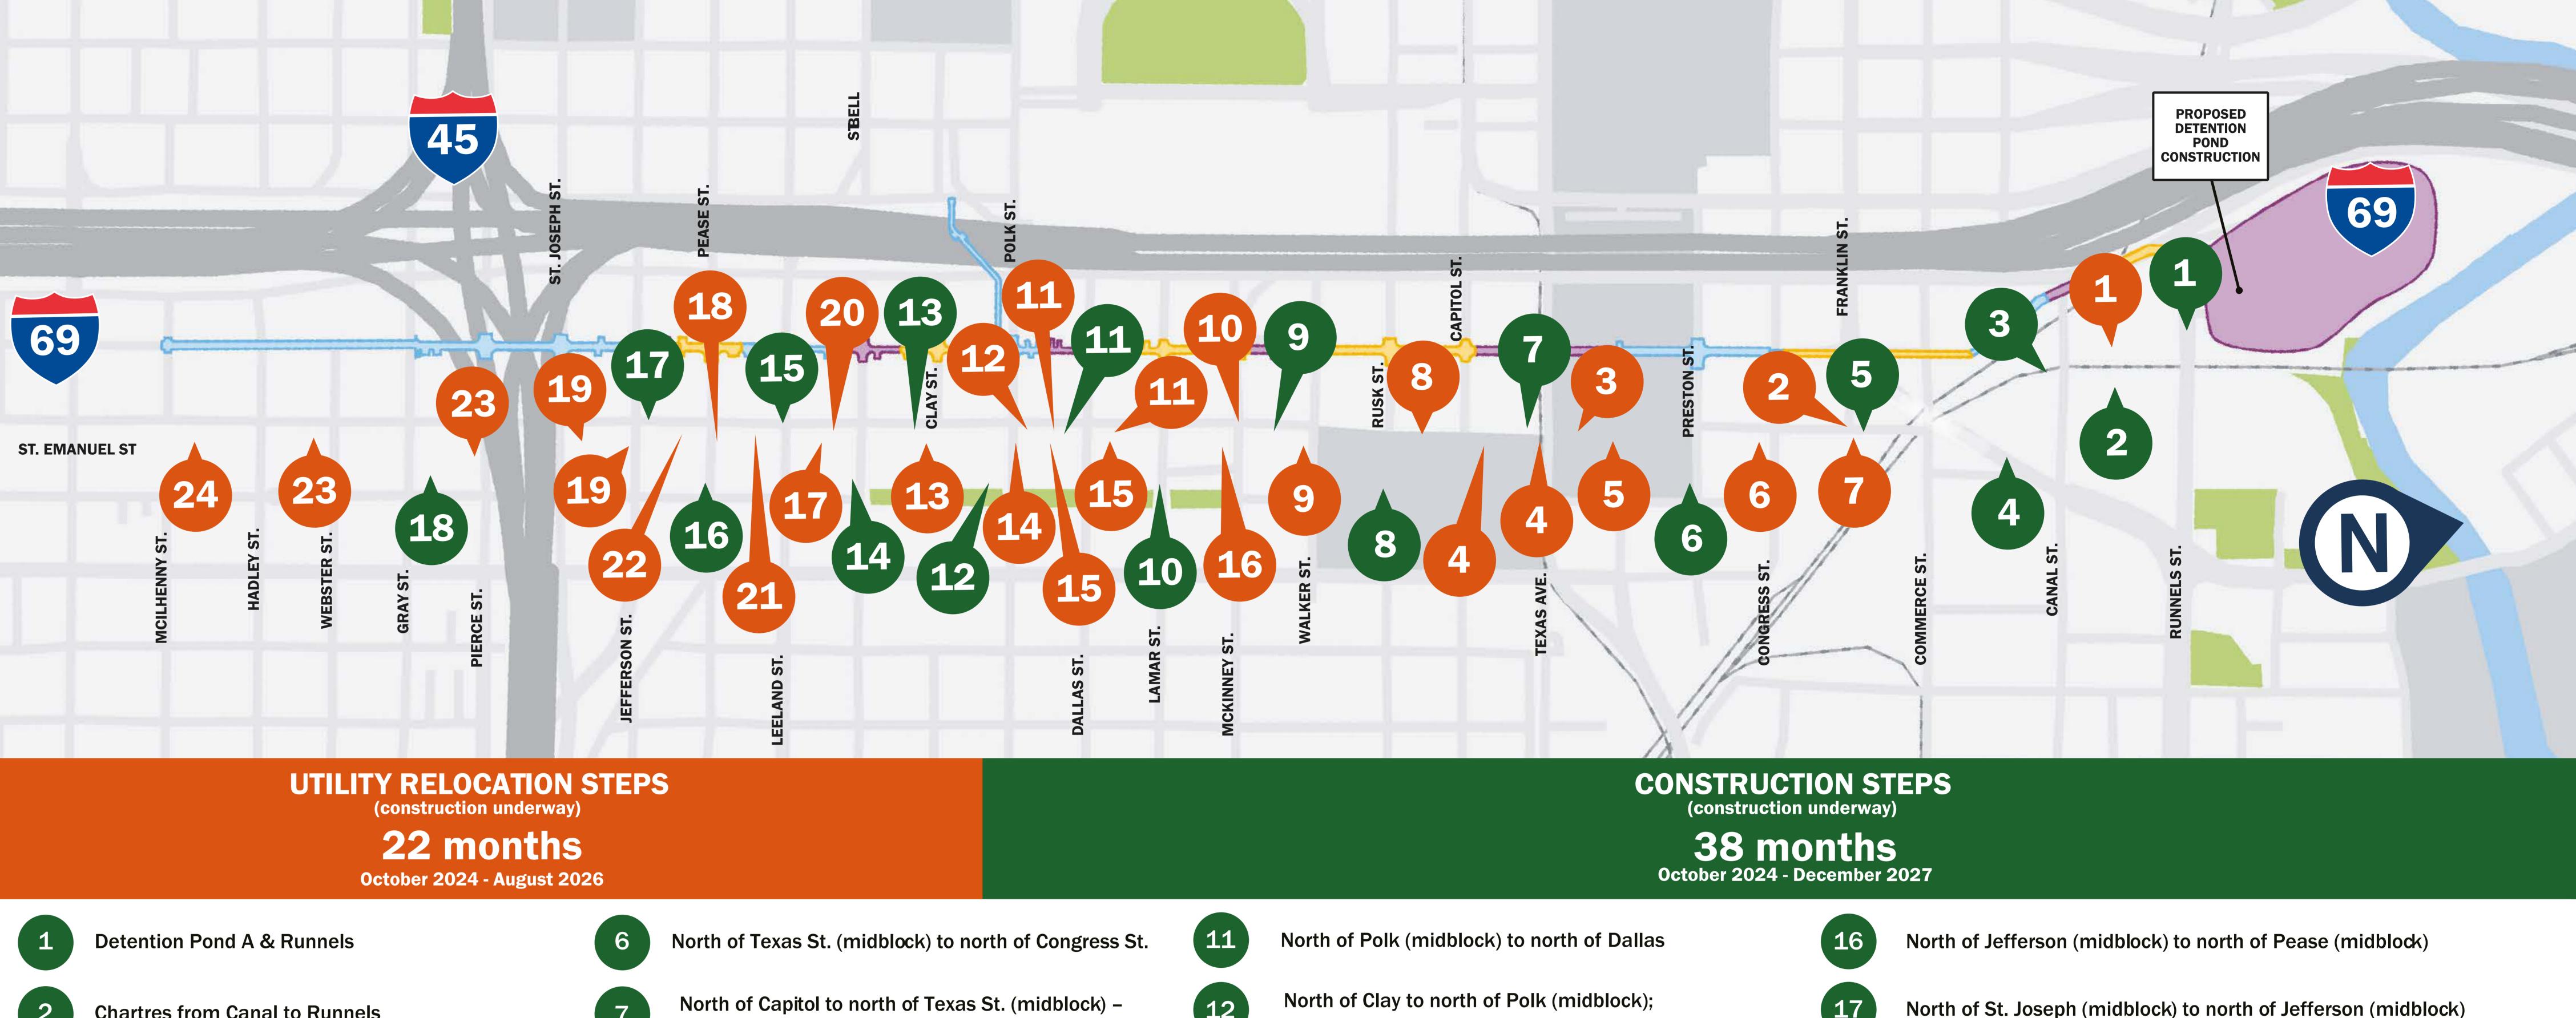

## **SEGMENT 3B-1 PROJECT MAP**

Para ver esta presentación en otros idiomas, por favor escanee el código QR aquí:

Chartres from Canal to Runnels

**Canal at Chartres** 

North of Commerce (midblock) to south of Canal

does not include the Texas intersection

- North of Walker to north of Capitol
- North of McKinney to north of Walker

### North of Congress to north of Commerce (midblock) **10** North of Dallas to north of McKinney

### **KEY INFORMATION & PROPOSED CHANGES**

**Utility relocation and construction underway** 

- North of Clay to north of Polk (midblock); Hamilton storm sewer crossing parallel to Polk
- 13 North of Bell (midblock) to north of Clay
- 14 North of Leeland (midblock) to north of Bell (midblock)
- **15** North of Pease (midblock) to north of Leeland (midblock)

- 18 McIlhenny intersection; tunneling from McIlhenny to Gray; full construction north of Gray to north of St. Joseph (midblock)