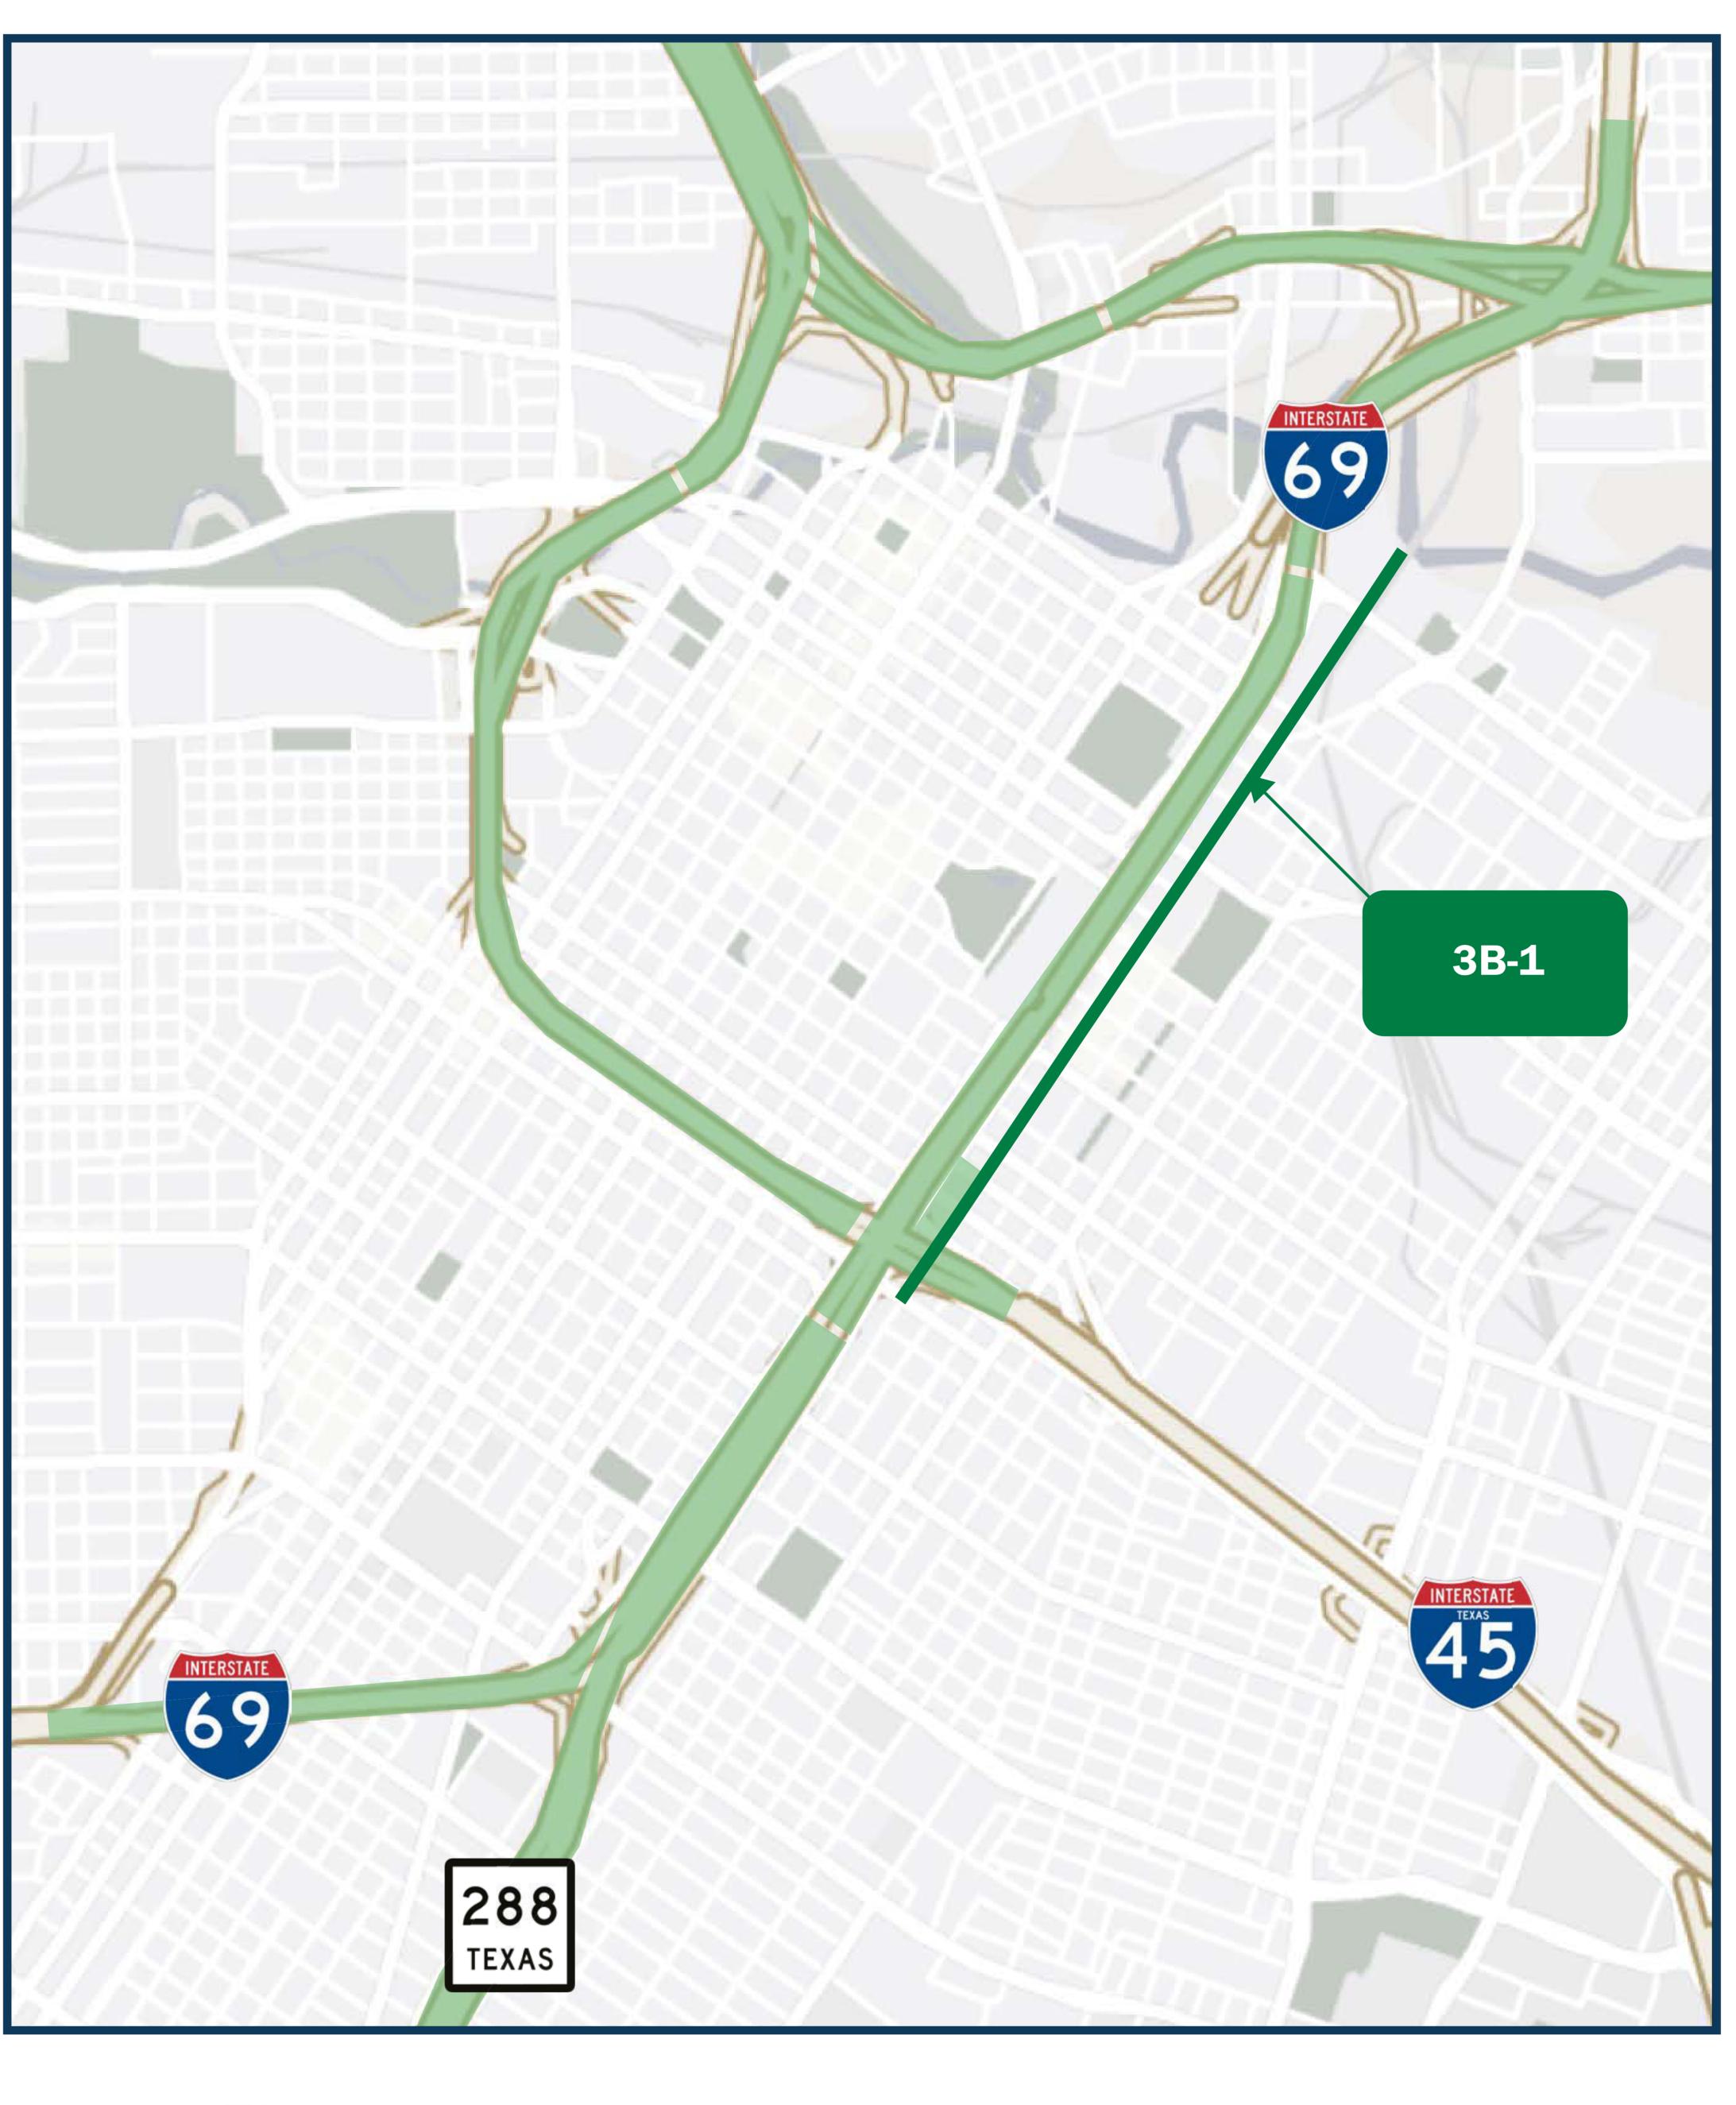

St.
- **Contract Awarded June 2024**
- Project Cost: \$121.8 Million

- through construction completion

### **SEGMENT 3B-1 CONSTRUCTION**











# I-45 NHHIP Segment 3B-1 **Initial Construction Project**

For additional information about the Project, visit us online at: www.txdot.gov/nhhip



**Construction of drainage outfall to Buffalo** Bayou (including drainage box culverts and detention pond), and reconstruction of St.

**Contractor: Harper Brothers Construction Construction started October 2024** Anticipated completion in 2027

Active public engagement and will continue

Crews place steel sheet pilings in the area which will ultimately be a large detention pond along Runnels Street near I-69. These steel sheet pilings will support the detention

## **SEGMENT 3B-1 PROJECT MAP**





# LANDSCAPING PLAN

Landscape architects will coordinate with stakeholders on final landscape design

Working with City of Houston on tree removal and mitigation permit

Landscaping will be a separate construction contract and will be implemented separate from the roadway and drainage construction project

TIRZ preferred tree mitigation areas are highlighted in the exhibit to the left in green. TxDOT will investigate tree location feasibility





To view this exhibit in other languages, please scan the QR code here:

Para ver esta presentación en otros idiomas, por favor escanee el código QR aquí:





Chartres from Canal to Runnels

**Canal at Chartres** 

North of Commerce (midblock) to south of Canal

does not include the Texas intersection

- North of Walker to north of Capitol
-