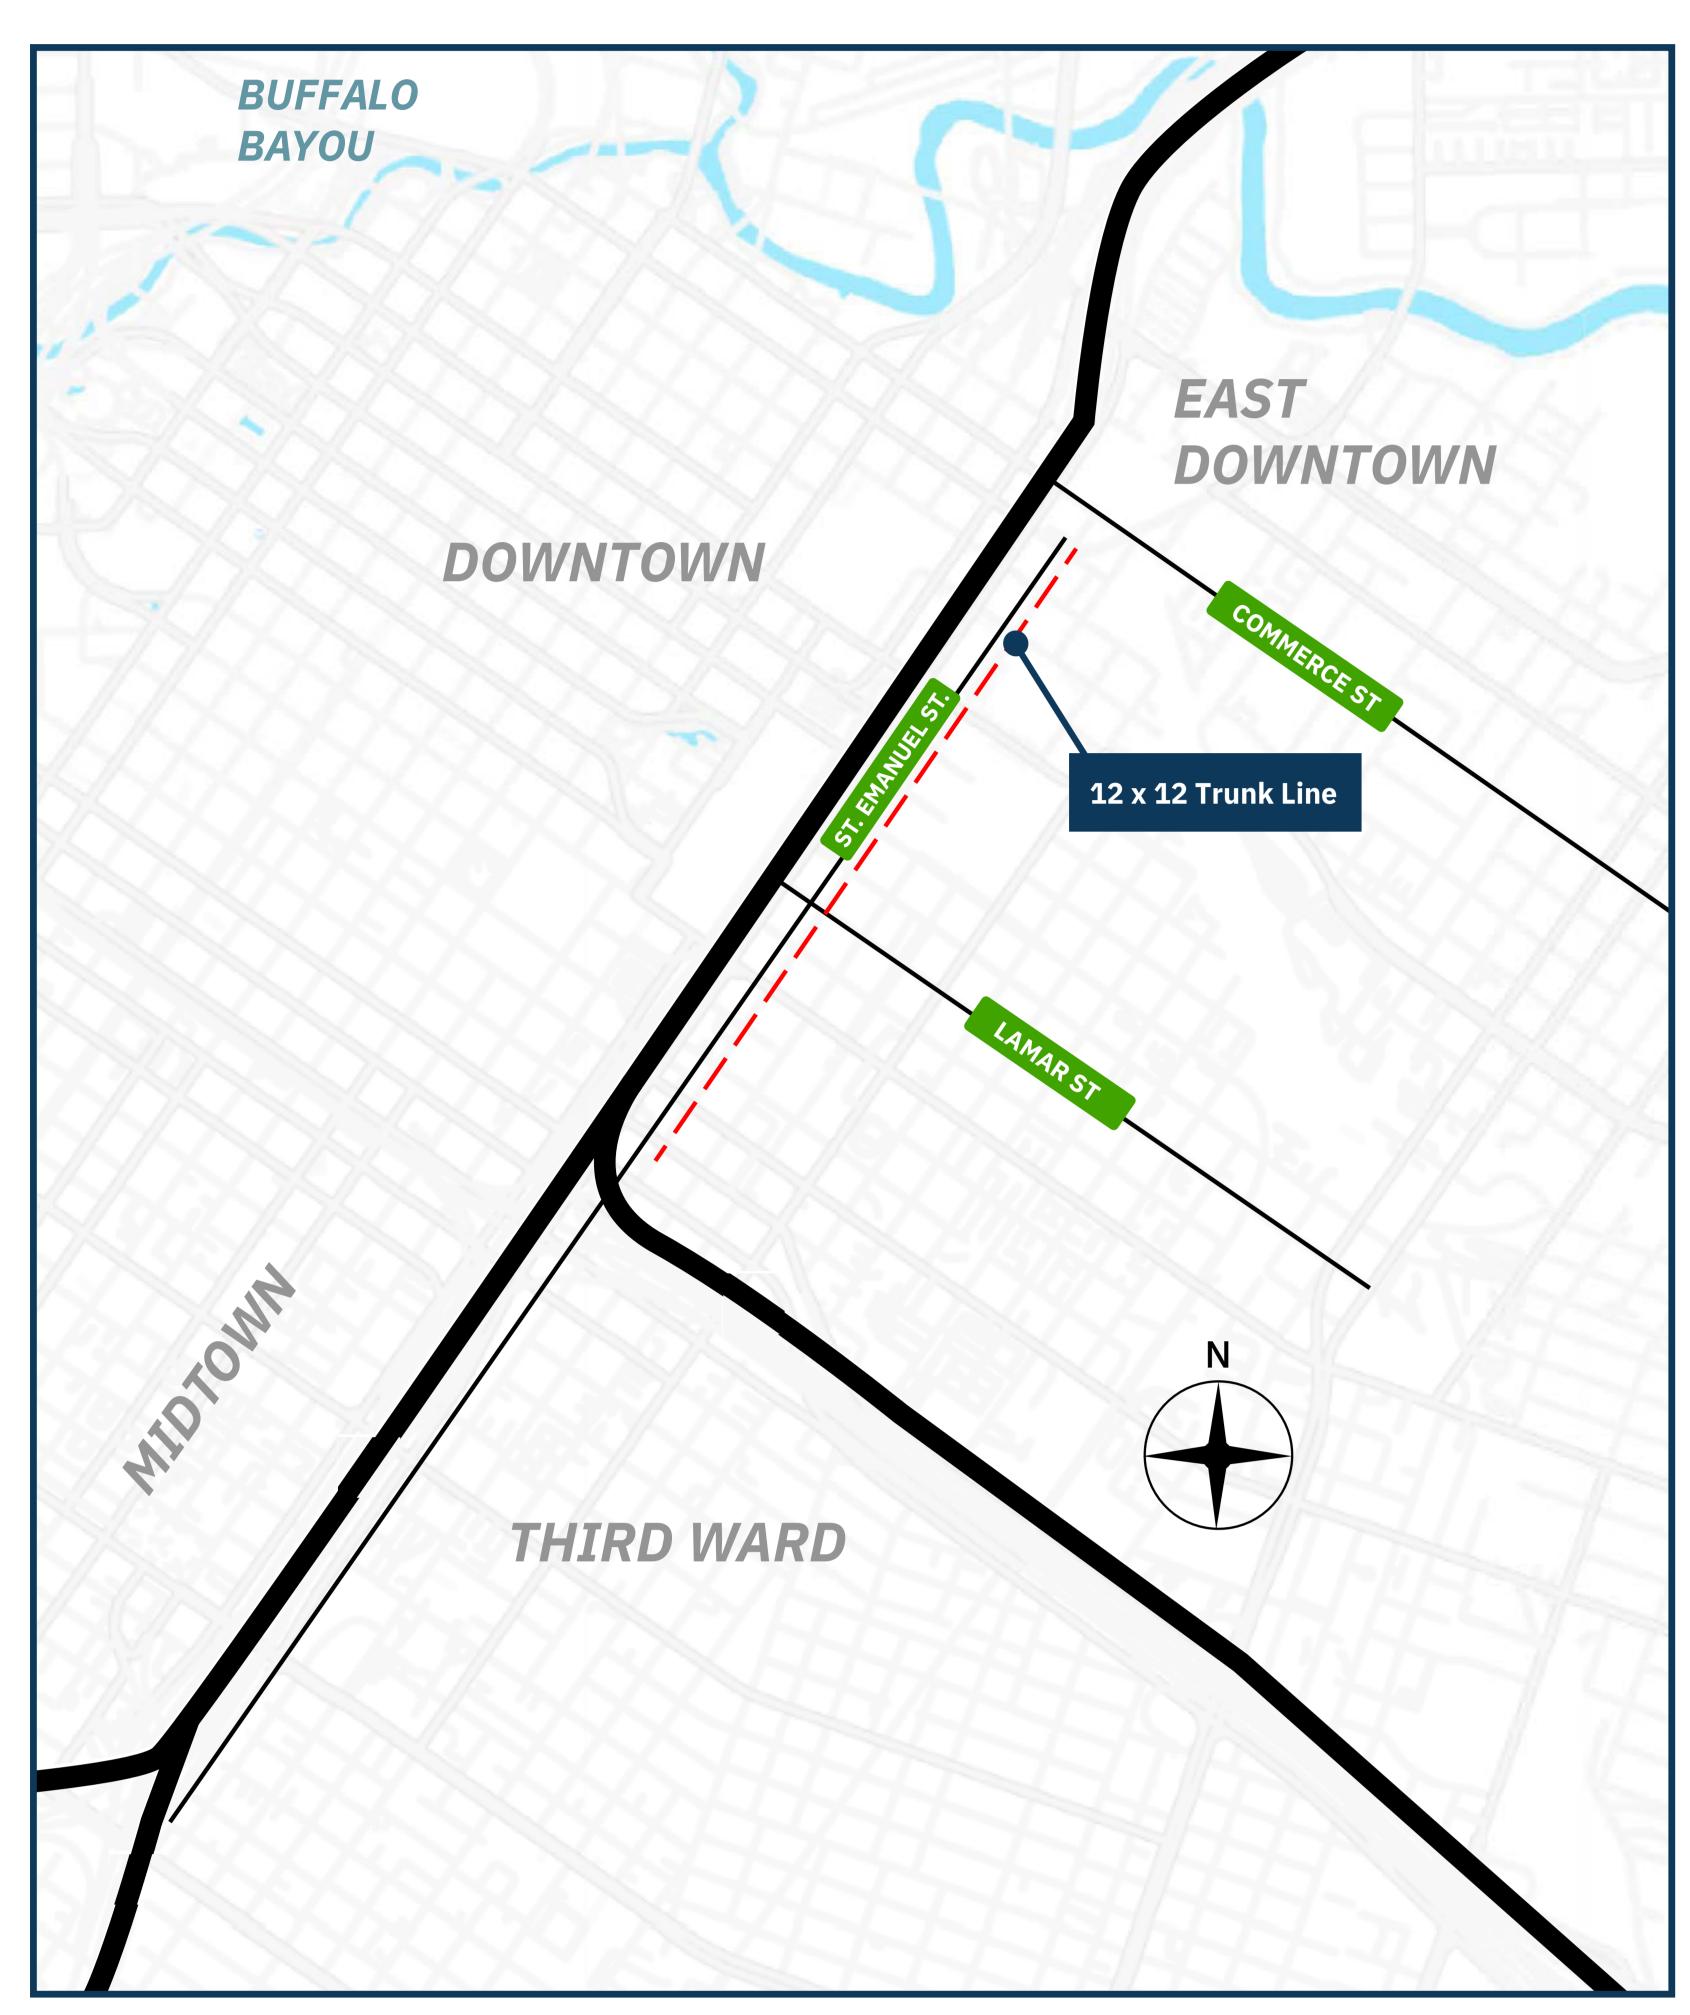

## **SEGMENT 3B-1 PROJECT MAP**

# I-45 NHHIP Segment 3B-1 **Initial Construction Project**

For additional information about the Project, visit us online at: www.txdot.gov/nhhip

**Construction of drainage outfall to Buffalo** Bayou (including drainage box culverts and detention pond), and reconstruction of St.