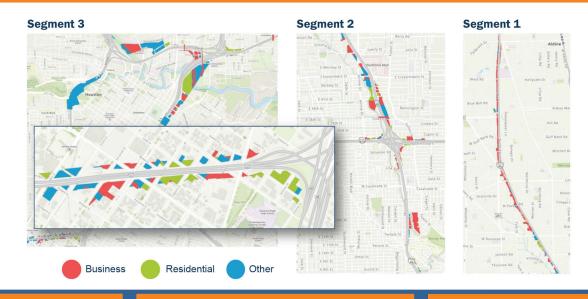

#### **I-45 NHHIP ACQUISITION PARCEL STATUS BY CLASSIFICATION**

### **I-45 NHHIP ACQUISITION PARCEL STATUS BY SEGMENT**

## **PROJECT ACQUISITION TRACKING MAP(S)**

**Exhibits show ROW environmentally** cleared as of July 2024. Segment 3B-1 Reevaluation completed in June 2024.