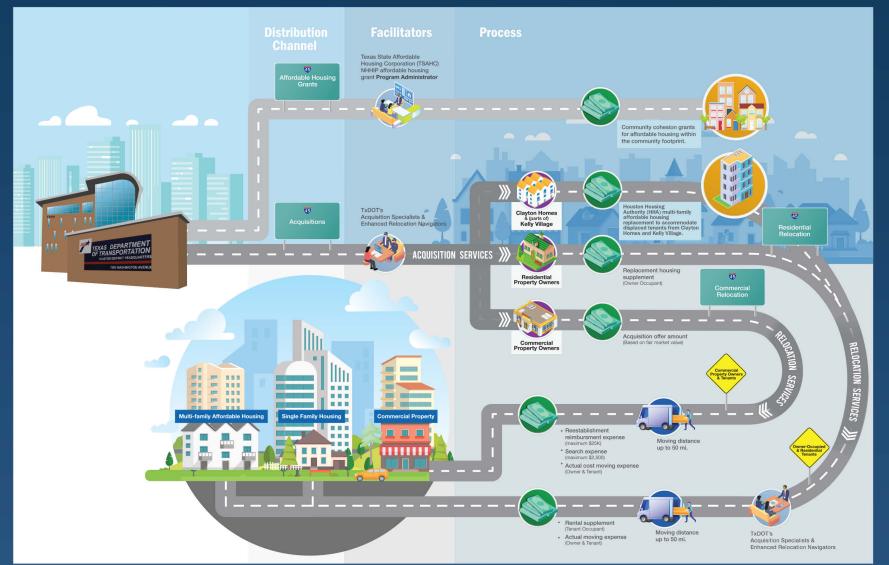

### **RIGHT OF WAY ACQUISITION PROCESS**

## **ENHANCED RELOCATION PACKAGE**

#### **Basic relocation services:**

- Determine needs and preferences of displacees
- Explain relocation assistance
- Offer transportation if necessary
- Offer moving services if necessary
- Assure the availability of a comparable residential property in advance of displacement
- Provide current listing of comparable properties Provide the amount of the replacement housing payment in writing
- Inspect residential dwellings for decent, safe and sanitary acceptability
- Provide relocation counseling

#### Additional relocation services include

- Property title information and review of documents
- Property tax and exemption impacts
- First time home buyer seminars
- Escrow process and property title clearing
- How to get social services and assistance
- How to select a real estate agent
- How to check your credit and improve your score
- Household budgeting seminars
- Household maintenance seminar