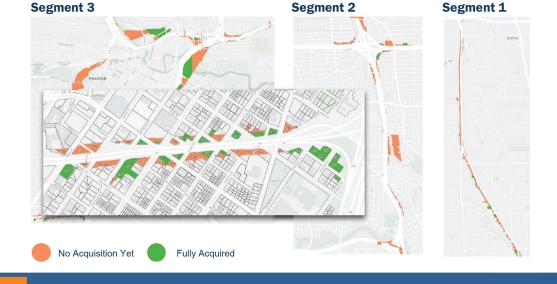

### **I-45 NHHIP ACQUISITION PARCEL STATUS BY SEGMENT**

## **PROJECT ACQUISITION TRACKING MAP(S)**

**Exhibits show ROW environmentally** cleared as of July 2024. Segment 3B-1 Reevaluation completed in June 2024.

#### **EARLY RIGHT OF WAY ACQUISITIONS**

Phase 2 of property closing is pending