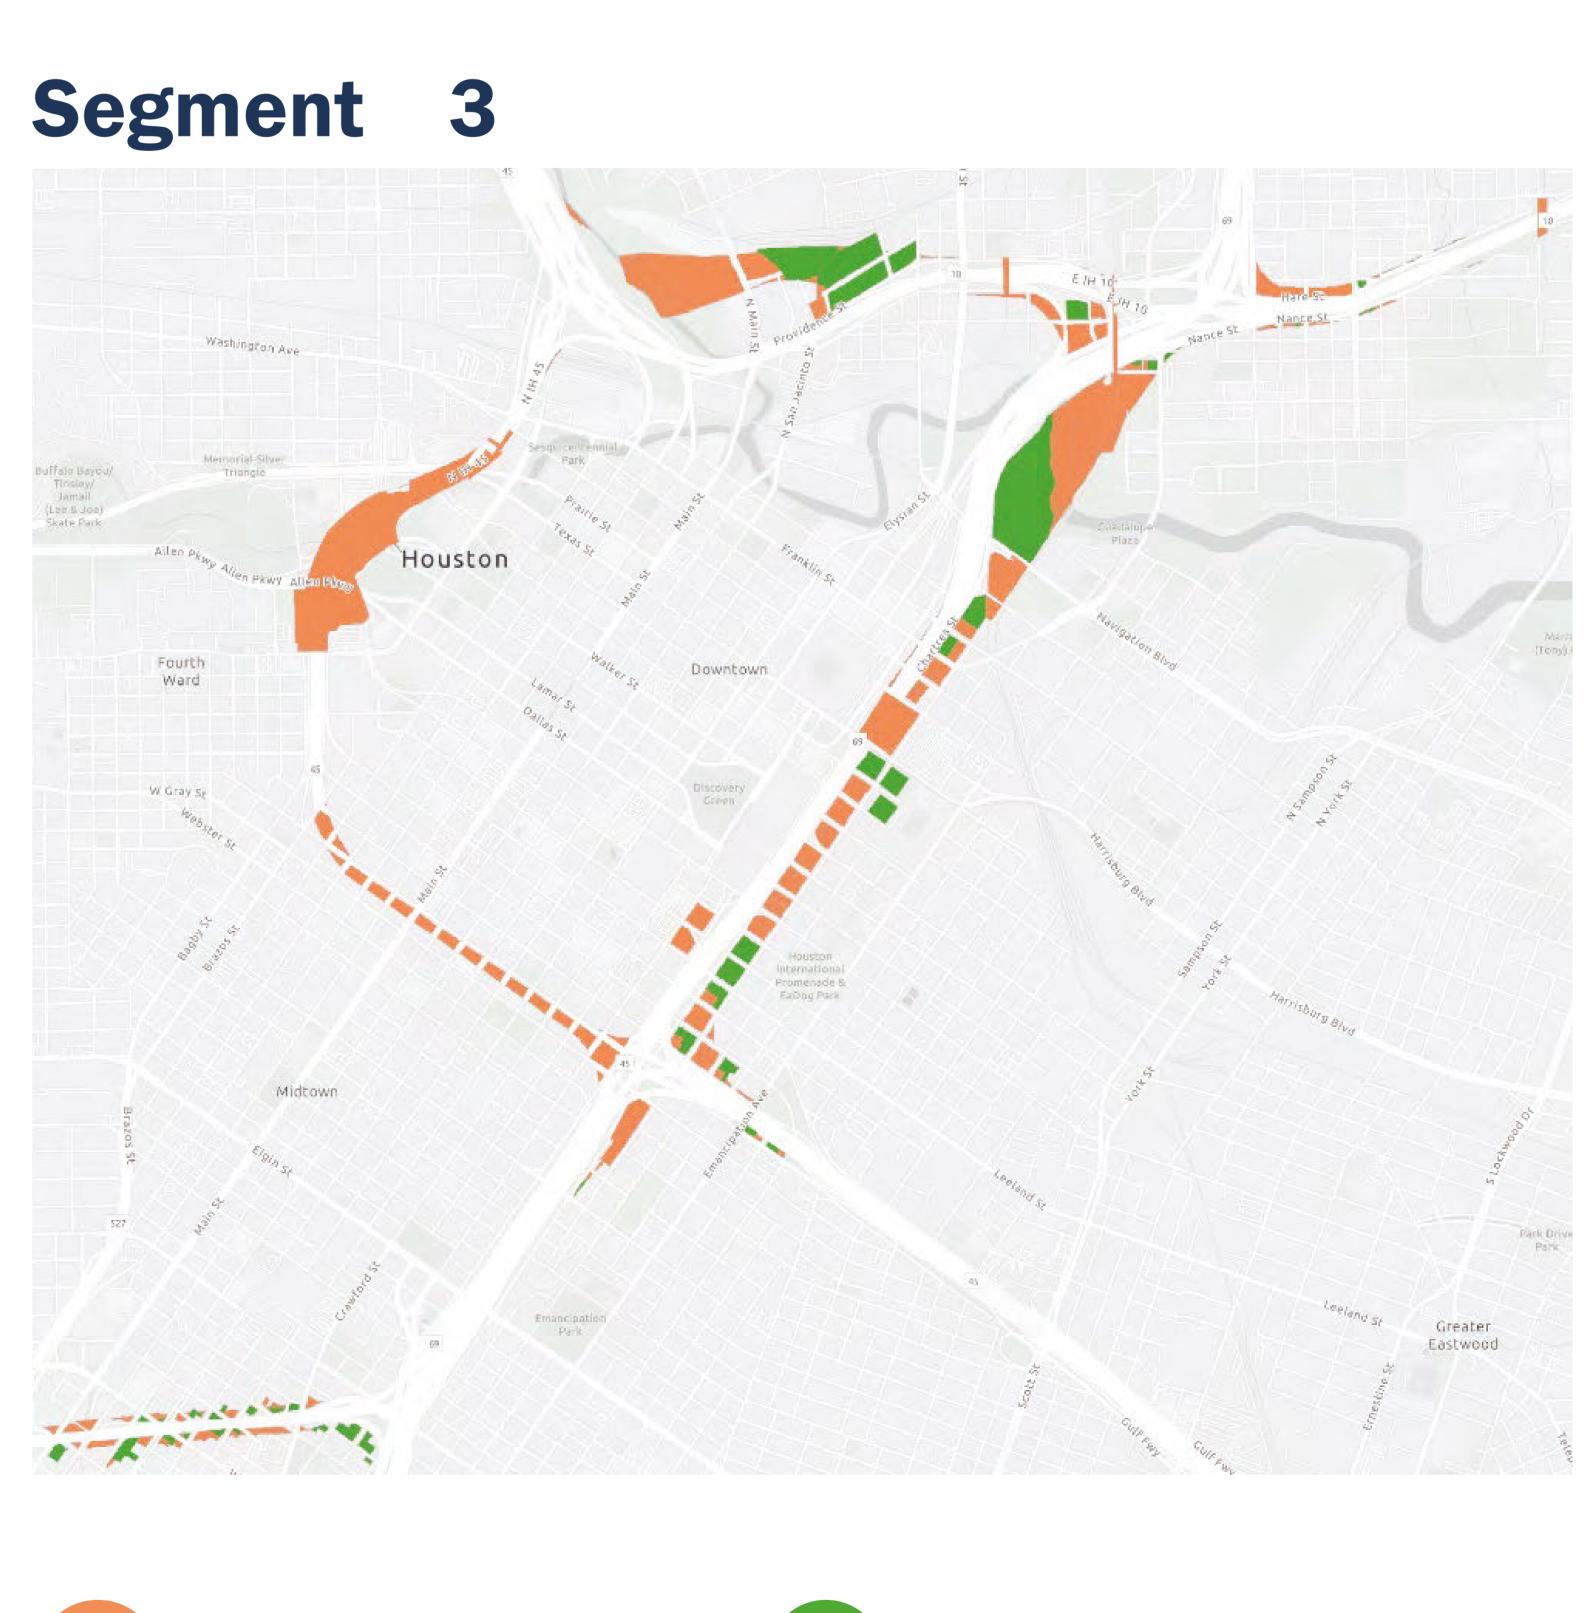

# PROJECT ACQUISITION TRACKING MAP(S)

Exhibits show ROW environmentally cleared as of July 2024. Segment 3B-1 Reevaluation completed in June 2024.

### I-45 NHHIP ACQUISION PARCEL STATUS BY CLASSIFICATION

### **I-45 NHHIP ACQUISITION PARCEL STATUS BY SEGMENT**

Segment 1 Segment 2