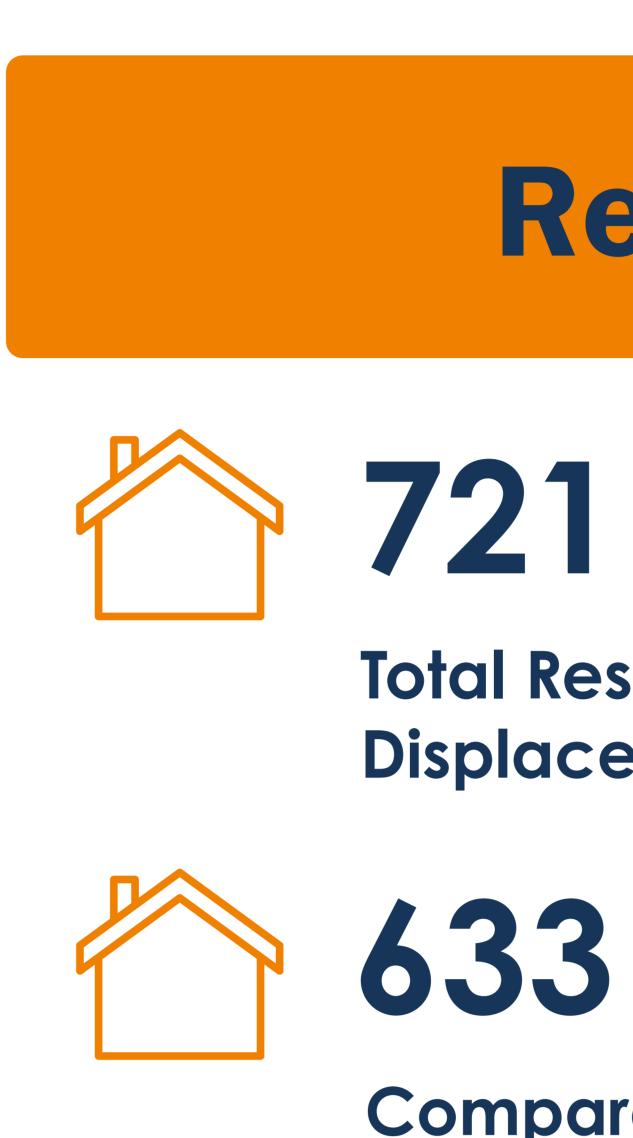

# **RELOCATION STATUS**

### **Residential Relocation (Households)**

**Total Residential** Displacements (Households)

Replacement

**Housing Payments** Million Residential

\$10 Million

**Moving Payments** 

Million **Total Costs for Residential Relocation Expenses** 