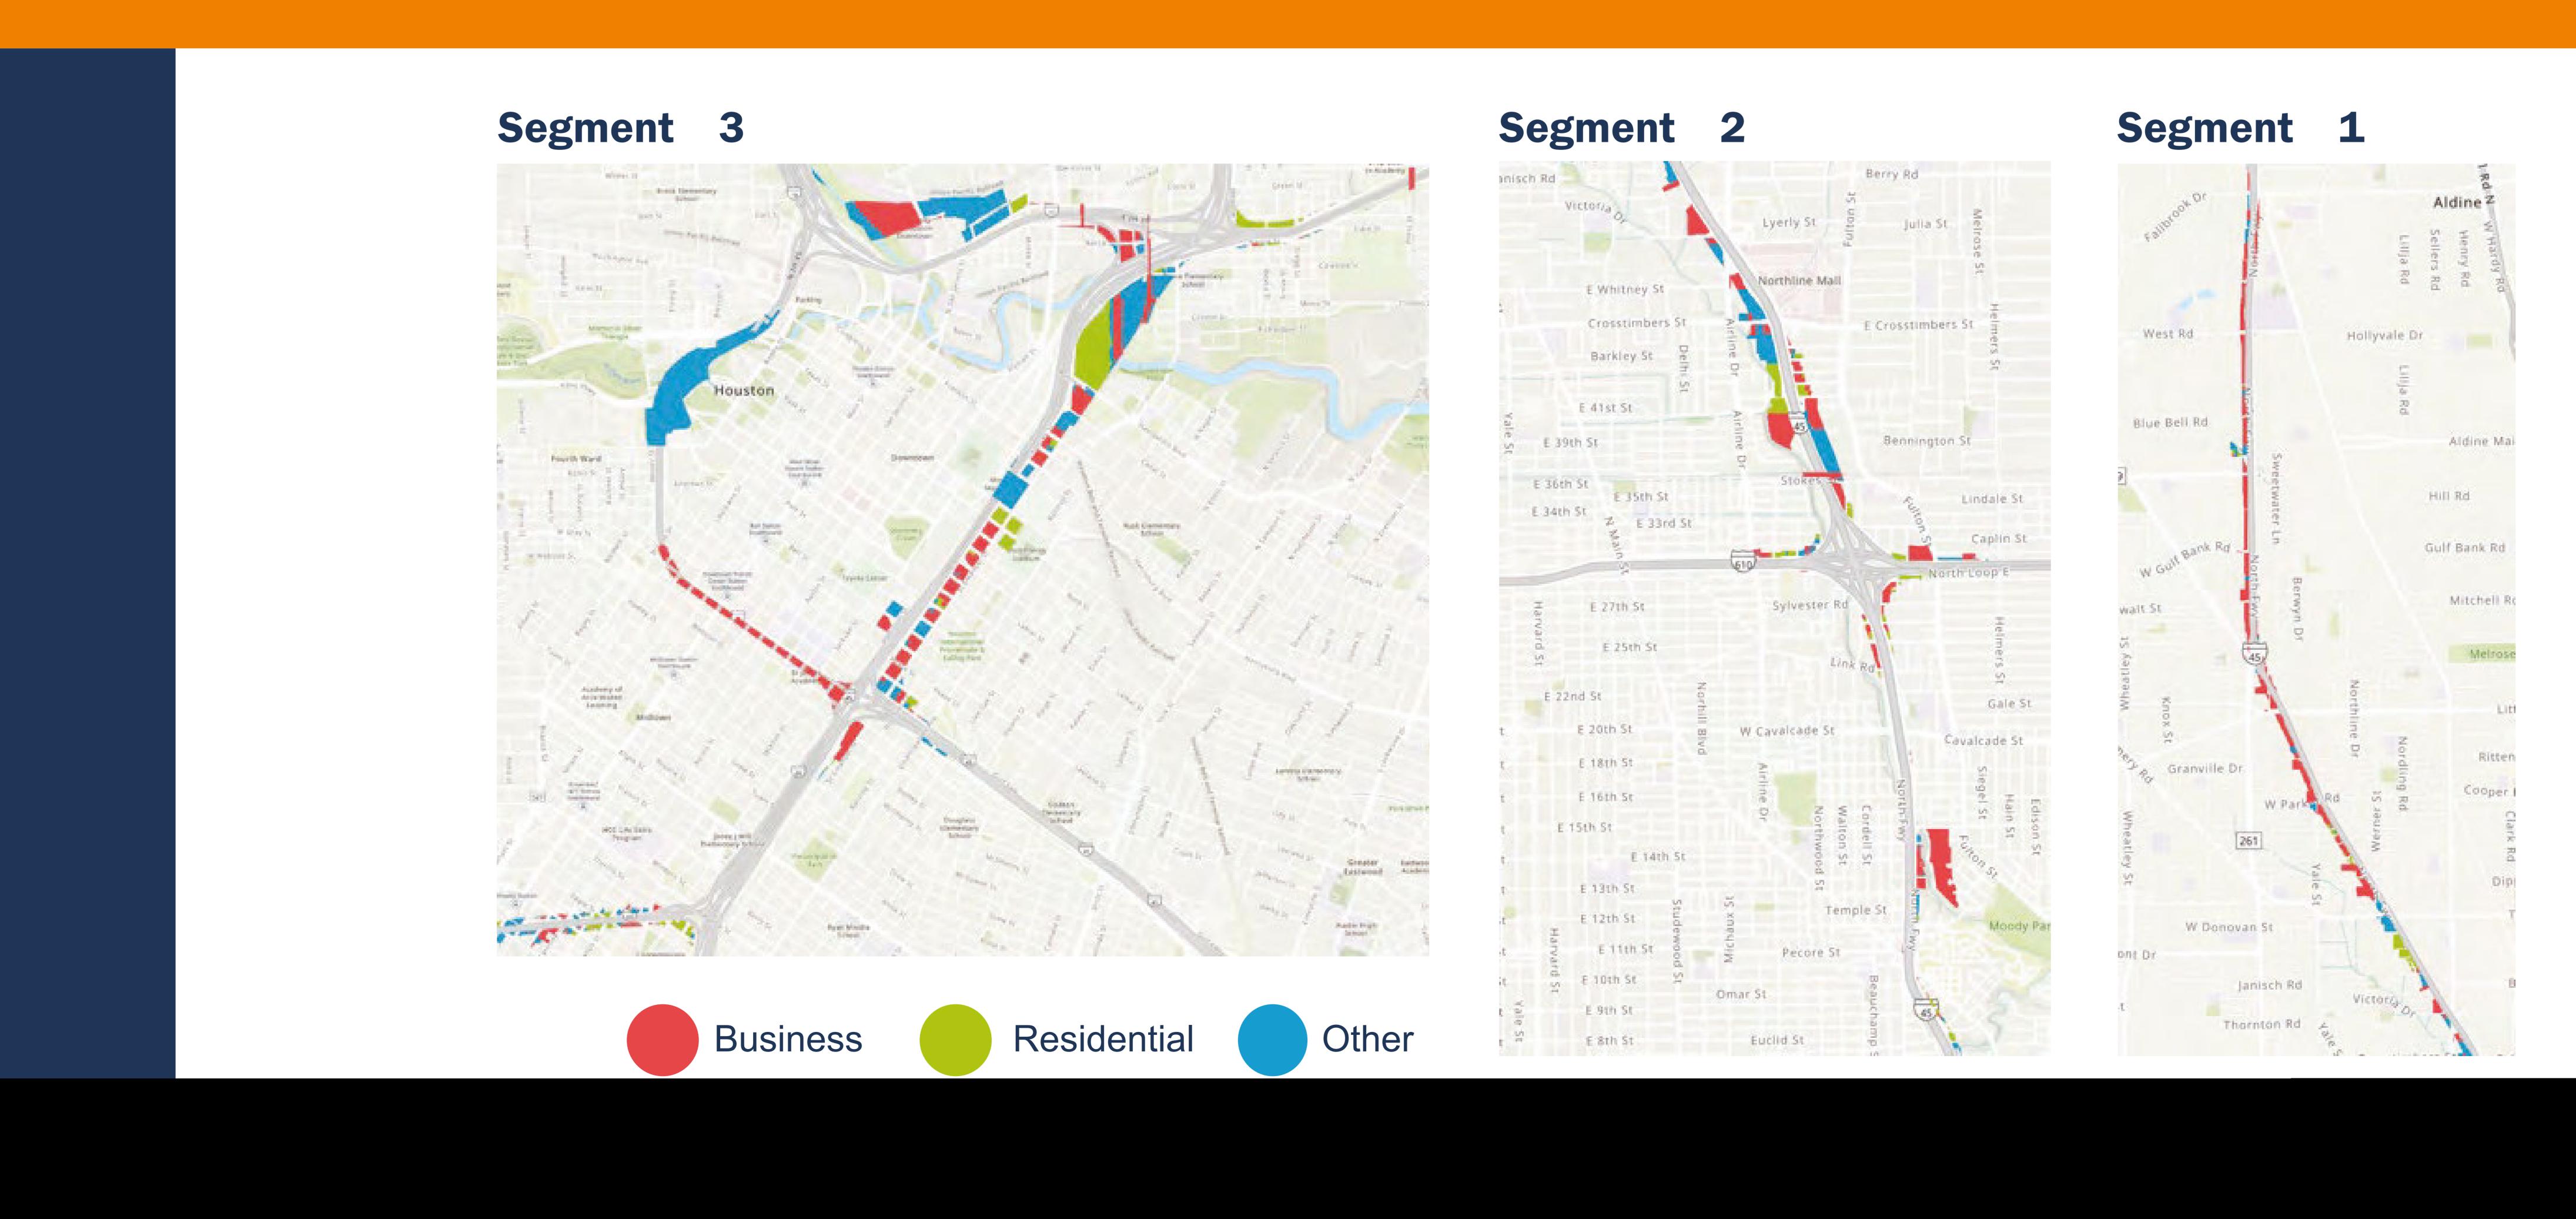

# PROJECT ACQUISITION TRACKING MAP(S)

Exhibits show ROW environmentally cleared as of July 2024. Segment 3B-1 Reevaluation completed in June 2024.

### I-45 NHHIP ACQUISION PARCEL STATUS BY CLASSIFICATION

### **I-45 NHHIP ACQUISITION PARCEL STATUS BY SEGMENT**

Segment 1 Segment 2